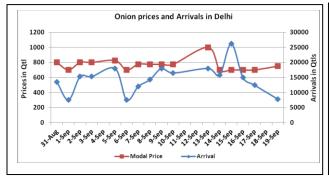

# Onion wholesale Prices & Arrivals in Producing & Consumption Centers

(Source: AGRIWATCH)

Note: The above graph is made on data collected by Agriwatch through private sources because Agmarknet data are not consistent and lots of gaps in reporting.

### Wholesale and Retail Prices in Major Markets:

| Prices in  | Wholesale Prices |               |                |               |               |                |                        |               |                | Consumer Affairs   |                 |
|------------|------------------|---------------|----------------|---------------|---------------|----------------|------------------------|---------------|----------------|--------------------|-----------------|
| Rs/Quintal | 19.Sep.2016#     |               |                | 17.Sep.2016#  |               |                | Agmarknet 17.Sep.2016* |               |                | 19.Sep.2016        |                 |
| Market     | Min.<br>Price    | Max.<br>Price | Modal<br>Price | Min.<br>Price | Max.<br>Price | Modal<br>Price | Min.<br>Price          | Max.<br>Price | Modal<br>Price | Wholesale<br>Price | Retail<br>Price |
| Delhi      | 400              | 1000          | 750            | 400           | 900           | 700            | 200                    | 1000          | 606            | 650                | 2100            |
| Lasalgaon  | 200              | 500           | 400            | Closed        | Closed        | Closed         | 100                    | 551           | 425            | -                  | -               |
| Pimpalgaon | 450              | 750           | 500            | Closed        | Closed        | Closed         | 151                    | 717           | 391            | -                  | 1               |
| Pune       | 300              | 900           | 600            | Closed        | Closed        | Closed         | NR                     | NR            | NR             | -                  | -               |
| Mumbai     | 400              | 600           | 500            | 500           | 600           | 550            | 400                    | 550           | 500            | NR                 | 1800            |
| Indore     | 300              | 500           | 400            | 200           | 500           | 450            | NR                     | NR            | NR             | 700                | 900             |
| Bangalore  | 500              | 1200          | 850            | 500           | 1000          | 750            | 700                    | 1000          | 850            | 900                | 1200            |
| Ahmednagar | 100              | 700           | 400            | 100           | 750           | 425            | 100                    | 1000          | 750            | -                  | -               |
| Solapur    | 200              | 1200          | 700            | 200           | 1000          | 600            | 100                    | 1200          | 450            | -                  | -               |