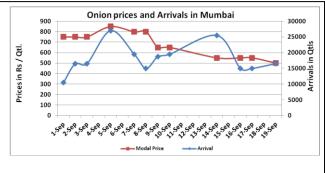

# Onion wholesale Prices & Arrivals in Producing & Consumption Centers

(Source: AGRIWATCH)

Note: The above graph is made on data collected by Agriwatch through private sources because Agmarknet data are not consistent and lots of gaps in reporting.

### Wholesale and Retail Prices in Major Markets:

| Prices in  | Wholesale Prices |               |                |               |               |                |                        |               |                | Consumer Affairs   |                 |
|------------|------------------|---------------|----------------|---------------|---------------|----------------|------------------------|---------------|----------------|--------------------|-----------------|
| Rs/Quintal | 19.Sep.2016#     |               |                | 17.Sep.2016#  |               |                | Agmarknet 17.Sep.2016* |               |                | 19.Sep.2016        |                 |
| Market     | Min.<br>Price    | Max.<br>Price | Modal<br>Price | Min.<br>Price | Max.<br>Price | Modal<br>Price | Min.<br>Price          | Max.<br>Price | Modal<br>Price | Wholesale<br>Price | Retail<br>Price |
| Delhi      | 400              | 1000          | 750            | 400           | 900           | 700            | 200                    | 1000          | 606            | 650                | 2100            |
| Lasalgaon  | 200              | 500           | 400            | Closed        | Closed        | Closed         | 100                    | 551           | 425            | -                  | -               |
| Pimpalgaon | 450              | 750           | 500            | Closed        | Closed        | Closed         | 151                    | 717           | 391            | -                  | 1               |
| Pune       | 300              | 900           | 600            | Closed        | Closed        | Closed         | NR                     | NR            | NR             | -                  | -               |
| Mumbai     | 400              | 600           | 500            | 500           | 600           | 550            | 400                    | 550           | 500            | NR                 | 1800            |
| Indore     | 300              | 500           | 400            | 200           | 500           | 450            | NR                     | NR            | NR             | 700                | 900             |
| Bangalore  | 500              | 1200          | 850            | 500           | 1000          | 750            | 700                    | 1000          | 850            | 900                | 1200            |
| Ahmednagar | 100              | 700           | 400            | 100           | 750           | 425            | 100                    | 1000          | 750            | -                  | -               |
| Solapur    | 200              | 1200          | 700            | 200           | 1000          | 600            | 100                    | 1200          | 450            | -                  | -               |