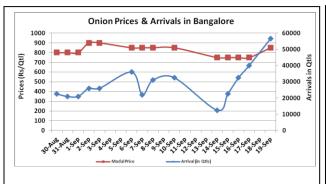

# Onion wholesale Prices & Arrivals in Producing & Consumption Centers

(Source: AGRIWATCH)

Note: The above graph is made on data collected by Agriwatch through private sources because Agmarknet data are not consistent and lots of gaps in reporting.

## Onion Prices & Arrivals in Major Mandis as on 19. Sep. 2016

| Mandis         | Lasalgaon | Pimpalgaon | Niphad  | Pune    | Indore  | Delhi    | Bangalore |
|----------------|-----------|------------|---------|---------|---------|----------|-----------|
| Price (Rs/Qtl) | 200-500   | 450-750    | 100-500 | 300-900 | 300-500 | 400-1000 | 500-1200  |
| Arrivals (Qtl) | 8750      | 12500      | 5000    | 7500    | 40000   | 7800     | 56500     |

#### **Onion Arrivals in Major Markets:**

| Arrivals in Qtls | Ahmedabad | Pune   | Mumbai | Delhi | Indore | Bangalore | Ahmednagar | Solapur |
|------------------|-----------|--------|--------|-------|--------|-----------|------------|---------|
| 19th Sep*        | 6225      | 7500   | 16500  | 7800  | 40000  | 56500     | 40000      | 8000    |
| 17th Sep*        | NR        | Closed | 15000  | 12450 | 35000  | 40000     | 40000      | 5000    |
| 17th Sep #       | NR        | NR     | 8400   | 9999  | NR     | 40250     | 14900      | 8620    |