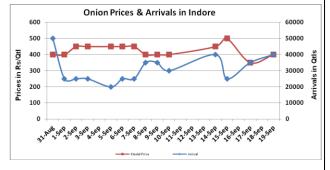

# Onion wholesale Prices & Arrivals in Producing & Consumption Centers

(Source: AGRIWATCH)

Note: The above graph is made on data collected by Agriwatch through private sources because Agmarknet data are not consistent and lots of gaps in reporting.

### Wholesale and Retail Prices in Major Markets:

| Prices in  | Wholesale Prices |               |                |               |               |                |                        |               |                | Consumer Affairs   |                 |
|------------|------------------|---------------|----------------|---------------|---------------|----------------|------------------------|---------------|----------------|--------------------|-----------------|
| Rs/Quintal | 19.Sep.2016#     |               |                | 17.Sep.2016#  |               |                | Agmarknet 17.Sep.2016* |               |                | 19.Sep.2016        |                 |
| Market     | Min.<br>Price    | Max.<br>Price | Modal<br>Price | Min.<br>Price | Max.<br>Price | Modal<br>Price | Min.<br>Price          | Max.<br>Price | Modal<br>Price | Wholesale<br>Price | Retail<br>Price |
| Delhi      | 400              | 1000          | 750            | 400           | 900           | 700            | 200                    | 1000          | 606            | 650                | 2100            |
| Lasalgaon  | 200              | 500           | 400            | Closed        | Closed        | Closed         | 100                    | 551           | 425            | -                  | -               |
| Pimpalgaon | 450              | 750           | 500            | Closed        | Closed        | Closed         | 151                    | 717           | 391            | -                  | 1               |
| Pune       | 300              | 900           | 600            | Closed        | Closed        | Closed         | NR                     | NR            | NR             | -                  | -               |
| Mumbai     | 400              | 600           | 500            | 500           | 600           | 550            | 400                    | 550           | 500            | NR                 | 1800            |
| Indore     | 300              | 500           | 400            | 200           | 500           | 450            | NR                     | NR            | NR             | 700                | 900             |
| Bangalore  | 500              | 1200          | 850            | 500           | 1000          | 750            | 700                    | 1000          | 850            | 900                | 1200            |
| Ahmednagar | 100              | 700           | 400            | 100           | 750           | 425            | 100                    | 1000          | 750            | -                  | -               |
| Solapur    | 200              | 1200          | 700            | 200           | 1000          | 600            | 100                    | 1200          | 450            | -                  | -               |

#### **Onion Arrivals in Major Markets:**

| Arrivals in Qtls | Ahmedabad | Pune   | Mumbai | Delhi | Indore | Bangalore | Ahmednagar | Solapur |
|------------------|-----------|--------|--------|-------|--------|-----------|------------|---------|
| 19th Sep*        | 6225      | 7500   | 16500  | 7800  | 40000  | 56500     | 40000      | 8000    |
| 17th Sep*        | NR        | Closed | 15000  | 12450 | 35000  | 40000     | 40000      | 5000    |
| 17th Sep #       | NR        | NR     | 8400   | 9999  | NR     | 40250     | 14900      | 8620    |