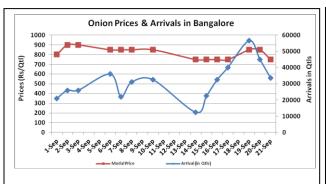

### Onion wholesale Prices & Arrivals in Producing & Consumption Centers

(Source: AGRIWATCH)

Note: The above graph is made on data collected by Agriwatch through private sources because Agmarknet data are not consistent and lots of gaps in reporting.

### Onion Prices & Arrivals in Major Mandis as on 21.Sep.2016

| Mandis         | Lasalgaon | Pimpalgaon | Niphad  | Pune    | Indore  | Delhi   | Bangalore |
|----------------|-----------|------------|---------|---------|---------|---------|-----------|
| Price (Rs/Qtl) | 300-600   | 300-500    | 100-360 | 300-800 | 200-500 | 400-900 | 500-1000  |
| Arrivals (Qtl) | 10000     | 25000      | 3750    | 9750    | 30000   | 4500    | 33500     |

### Onion Prices & Arrivals in Major Mandis as on 20.Sep.2016

| Mandis         | Lasalgaon | Pimpalgaon | Niphad  | Pune    | Indore  | Delhi   | Bangalore |  |
|----------------|-----------|------------|---------|---------|---------|---------|-----------|--|
| Price (Rs/Qtl) | 300-550   | 450-550    | 100-375 | 300-800 | 200-500 | 400-900 | 500-1200  |  |
| Arrivals (Qtl) | 8750      | 17500      | 5000    | 8700    | 20000   | 9450    | 45000     |  |

# Wholesale and Retail Prices in Major Markets:

| Prices in Rs/Quintal | Wholesale Prices |               |                |               |               |                |                        |               |                |                    | Consumer Affairs |  |
|----------------------|------------------|---------------|----------------|---------------|---------------|----------------|------------------------|---------------|----------------|--------------------|------------------|--|
|                      | 21.Sep.2016#     |               |                | 20.Sep.2016#  |               |                | Agmarknet 20.Sep.2016* |               |                | 21.Sep.2016        |                  |  |
| Market               | Min.<br>Price    | Max.<br>Price | Modal<br>Price | Min.<br>Price | Max.<br>Price | Modal<br>Price | Min.<br>Price          | Max.<br>Price | Modal<br>Price | Wholesale<br>Price | Retail<br>Price  |  |
| Delhi                | 400              | 900           | 800            | 400           | 900           | 750            | 250                    | 1125          | 619            | 625                | 2100             |  |
| Lasalgaon            | 300              | 600           | 450            | 300           | 550           | 425            | NR                     | NR            | NR             | -                  | 1                |  |
| Pimpalgaon           | 300              | 500           | 450            | 450           | 550           | 450            | 151                    | 650           | 350            | -                  | 1                |  |
| Pune                 | 300              | 800           | 550            | 300           | 800           | 550            | 300                    | 750           | 700            | -                  | -                |  |
| Mumbai               | Closed           | Closed        | Closed         | 400           | 700           | 550            | 500                    | 700           | 600            | 600                | 1900             |  |
| Indore               | 200              | 500           | 400            | 200           | 500           | 450            | NR                     | NR            | NR             | 700                | 900              |  |
| Bangalore            | 500              | 1000          | 750            | 500           | 1200          | 850            | 700                    | 1000          | 850            | 800                | 1200             |  |
| Ahmednagar           | 100              | 700           | 400            | 100           | 700           | 400            | NR                     | NR            | NR             | -                  | -                |  |
| Solapur              | 200              | 1000          | 600            | 300           | 1000          | 650            | 100                    | 1200          | 450            | -                  | -                |  |

# **Onion Arrivals in Major Markets:**

| Arrivals in Qtls | Ahmedabad | Pune  | Mumbai | Delhi | Indore | Bangalore | Ahmednagar | Solapur |
|------------------|-----------|-------|--------|-------|--------|-----------|------------|---------|
| 21 th Sep*       | 5289      | 9750  | Closed | 4500  | 30000  | 33500     | 40000      | 10000   |
| 20 th Sep*       | 8144      | 8700  | 12000  | 9450  | 20000  | 45000     | 40000      | 10000   |
| 20 th Sep #      | NR        | 10020 | 7450   | 7876  | NR     | 44500     | NR         | 9910    |