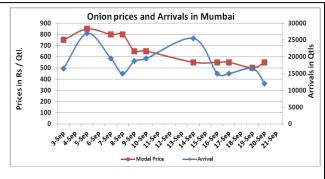

### Onion wholesale Prices & Arrivals in Producing & Consumption Centers

(Source: AGRIWATCH)

Note: The above graph is made on data collected by Agriwatch through private sources because Agmarknet data are not consistent and lots of gaps in reporting.

# Wholesale and Retail Prices in Major Markets:

| Prices in Rs/Quintal | Wholesale Prices |               |                |               |               |                |                        |               |                |                    | Consumer Affairs |  |
|----------------------|------------------|---------------|----------------|---------------|---------------|----------------|------------------------|---------------|----------------|--------------------|------------------|--|
|                      | 21.Sep.2016#     |               |                | 20.Sep.2016#  |               |                | Agmarknet 20.Sep.2016* |               |                | 21.Sep.2016        |                  |  |
| Market               | Min.<br>Price    | Max.<br>Price | Modal<br>Price | Min.<br>Price | Max.<br>Price | Modal<br>Price | Min.<br>Price          | Max.<br>Price | Modal<br>Price | Wholesale<br>Price | Retail<br>Price  |  |
| Delhi                | 400              | 900           | 800            | 400           | 900           | 750            | 250                    | 1125          | 619            | 625                | 2100             |  |
| Lasalgaon            | 300              | 600           | 450            | 300           | 550           | 425            | NR                     | NR            | NR             | -                  | 1                |  |
| Pimpalgaon           | 300              | 500           | 450            | 450           | 550           | 450            | 151                    | 650           | 350            | -                  | 1                |  |
| Pune                 | 300              | 800           | 550            | 300           | 800           | 550            | 300                    | 750           | 700            | -                  | -                |  |
| Mumbai               | Closed           | Closed        | Closed         | 400           | 700           | 550            | 500                    | 700           | 600            | 600                | 1900             |  |
| Indore               | 200              | 500           | 400            | 200           | 500           | 450            | NR                     | NR            | NR             | 700                | 900              |  |
| Bangalore            | 500              | 1000          | 750            | 500           | 1200          | 850            | 700                    | 1000          | 850            | 800                | 1200             |  |
| Ahmednagar           | 100              | 700           | 400            | 100           | 700           | 400            | NR                     | NR            | NR             | -                  | -                |  |
| Solapur              | 200              | 1000          | 600            | 300           | 1000          | 650            | 100                    | 1200          | 450            | -                  | -                |  |

# **Onion Arrivals in Major Markets:**

| Arrivals in Qtls | Ahmedabad | Pune  | Mumbai | Delhi | Indore | Bangalore | Ahmednagar | Solapur |
|------------------|-----------|-------|--------|-------|--------|-----------|------------|---------|
| 21 th Sep*       | 5289      | 9750  | Closed | 4500  | 30000  | 33500     | 40000      | 10000   |
| 20 th Sep*       | 8144      | 8700  | 12000  | 9450  | 20000  | 45000     | 40000      | 10000   |
| 20 th Sep #      | NR        | 10020 | 7450   | 7876  | NR     | 44500     | NR         | 9910    |