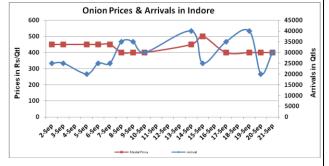

### Onion wholesale Prices & Arrivals in Producing & Consumption Centers

(Source: AGRIWATCH)

Note: The above graph is made on data collected by Agriwatch through private sources because Agmarknet data are not consistent and lots of gaps in reporting.

# Wholesale and Retail Prices in Major Markets:

| Prices in Rs/Quintal | Wholesale Prices |               |                |               |               |                |                        |               |                |                    | Consumer Affairs |  |
|----------------------|------------------|---------------|----------------|---------------|---------------|----------------|------------------------|---------------|----------------|--------------------|------------------|--|
|                      | 21.Sep.2016#     |               |                | 20.Sep.2016#  |               |                | Agmarknet 20.Sep.2016* |               |                | 21.Sep.2016        |                  |  |
| Market               | Min.<br>Price    | Max.<br>Price | Modal<br>Price | Min.<br>Price | Max.<br>Price | Modal<br>Price | Min.<br>Price          | Max.<br>Price | Modal<br>Price | Wholesale<br>Price | Retail<br>Price  |  |
| Delhi                | 400              | 900           | 800            | 400           | 900           | 750            | 250                    | 1125          | 619            | 625                | 2100             |  |
| Lasalgaon            | 300              | 600           | 450            | 300           | 550           | 425            | NR                     | NR            | NR             | -                  | 1                |  |
| Pimpalgaon           | 300              | 500           | 450            | 450           | 550           | 450            | 151                    | 650           | 350            | -                  | 1                |  |
| Pune                 | 300              | 800           | 550            | 300           | 800           | 550            | 300                    | 750           | 700            | -                  | -                |  |
| Mumbai               | Closed           | Closed        | Closed         | 400           | 700           | 550            | 500                    | 700           | 600            | 600                | 1900             |  |
| Indore               | 200              | 500           | 400            | 200           | 500           | 450            | NR                     | NR            | NR             | 700                | 900              |  |
| Bangalore            | 500              | 1000          | 750            | 500           | 1200          | 850            | 700                    | 1000          | 850            | 800                | 1200             |  |
| Ahmednagar           | 100              | 700           | 400            | 100           | 700           | 400            | NR                     | NR            | NR             | -                  | -                |  |
| Solapur              | 200              | 1000          | 600            | 300           | 1000          | 650            | 100                    | 1200          | 450            | -                  | -                |  |

# **Onion Arrivals in Major Markets:**

| Arrivals in Qtls | Ahmedabad | Pune  | Mumbai | Delhi | Indore | Bangalore | Ahmednagar | Solapur |
|------------------|-----------|-------|--------|-------|--------|-----------|------------|---------|
| 21 th Sep*       | 5289      | 9750  | Closed | 4500  | 30000  | 33500     | 40000      | 10000   |
| 20 th Sep*       | 8144      | 8700  | 12000  | 9450  | 20000  | 45000     | 40000      | 10000   |
| 20 th Sep #      | NR        | 10020 | 7450   | 7876  | NR     | 44500     | NR         | 9910    |