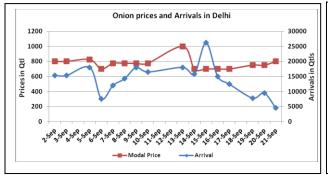

### Onion wholesale Prices & Arrivals in Producing & Consumption Centers

(Source: AGRIWATCH)

Note: The above graph is made on data collected by Agriwatch through private sources because Agmarknet data are not consistent and lots of gaps in reporting.

# Wholesale and Retail Prices in Major Markets:

| Prices in Rs/Quintal | Wholesale Prices |               |                |               |               |                |                        |               |                |                    | Consumer Affairs |  |
|----------------------|------------------|---------------|----------------|---------------|---------------|----------------|------------------------|---------------|----------------|--------------------|------------------|--|
|                      | 21.Sep.2016#     |               |                | 20.Sep.2016#  |               |                | Agmarknet 20.Sep.2016* |               |                | 21.Sep.2016        |                  |  |
| Market               | Min.<br>Price    | Max.<br>Price | Modal<br>Price | Min.<br>Price | Max.<br>Price | Modal<br>Price | Min.<br>Price          | Max.<br>Price | Modal<br>Price | Wholesale<br>Price | Retail<br>Price  |  |
| Delhi                | 400              | 900           | 800            | 400           | 900           | 750            | 250                    | 1125          | 619            | 625                | 2100             |  |
| Lasalgaon            | 300              | 600           | 450            | 300           | 550           | 425            | NR                     | NR            | NR             | -                  | 1                |  |
| Pimpalgaon           | 300              | 500           | 450            | 450           | 550           | 450            | 151                    | 650           | 350            | -                  | 1                |  |
| Pune                 | 300              | 800           | 550            | 300           | 800           | 550            | 300                    | 750           | 700            | -                  | -                |  |
| Mumbai               | Closed           | Closed        | Closed         | 400           | 700           | 550            | 500                    | 700           | 600            | 600                | 1900             |  |
| Indore               | 200              | 500           | 400            | 200           | 500           | 450            | NR                     | NR            | NR             | 700                | 900              |  |
| Bangalore            | 500              | 1000          | 750            | 500           | 1200          | 850            | 700                    | 1000          | 850            | 800                | 1200             |  |
| Ahmednagar           | 100              | 700           | 400            | 100           | 700           | 400            | NR                     | NR            | NR             | -                  | -                |  |
| Solapur              | 200              | 1000          | 600            | 300           | 1000          | 650            | 100                    | 1200          | 450            | -                  | -                |  |

# **Onion Arrivals in Major Markets:**

| Arrivals in Qtls | Ahmedabad | Pune  | Mumbai | Delhi | Indore | Bangalore | Ahmednagar | Solapur |
|------------------|-----------|-------|--------|-------|--------|-----------|------------|---------|
| 21 th Sep*       | 5289      | 9750  | Closed | 4500  | 30000  | 33500     | 40000      | 10000   |
| 20 th Sep*       | 8144      | 8700  | 12000  | 9450  | 20000  | 45000     | 40000      | 10000   |
| 20 th Sep #      | NR        | 10020 | 7450   | 7876  | NR     | 44500     | NR         | 9910    |