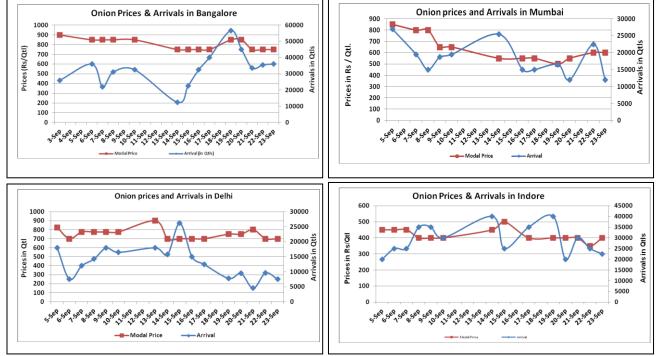

### **Onion wholesale Prices & Arrivals in Producing & Consumption Centers**

(Source: AGRIWATCH)

Note: The above graph is made on data collected by Agriwatch through private sources because Agmarknet data are not consistent and lots of gaps in reporting.

<sup>(</sup>Source: AGRIWATCH)