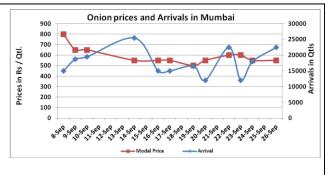

### Onion wholesale Prices & Arrivals in Producing & Consumption Centers

(Source: AGRIWATCH)

Note: The above graph is made on data collected by Agriwatch through private sources because Agmarknet data are not consistent and lots of gaps in reporting.

## Wholesale and Retail Prices in Major Markets:

| Prices in  | Wholesale Prices |               |                |               |               |                |                        |               |                | Consumer Affairs   |                 |
|------------|------------------|---------------|----------------|---------------|---------------|----------------|------------------------|---------------|----------------|--------------------|-----------------|
| Rs/Quintal | 26.Sep.2016#     |               |                | 24.Sep.2016#  |               |                | Agmarknet 24.Sep.2016* |               |                | 26.Sep.2016        |                 |
| Market     | Min.<br>Price    | Max.<br>Price | Modal<br>Price | Min.<br>Price | Max.<br>Price | Modal<br>Price | Min.<br>Price          | Max.<br>Price | Modal<br>Price | Wholesale<br>Price | Retail<br>Price |
| Delhi      | 300              | 1000          | 600            | 400           | 900           | 700            | 250                    | 1125          | 606            | 650                | 2100            |
| Lasalgaon  | 200              | 400           | 400            | Closed        | Closed        | Closed         | 250                    | 1125          | 606            | 1                  | 1               |
| Pimpalgaon | 200              | 600           | 400            | Closed        | Closed        | Closed         | NR                     | NR            | NR             | 1                  | 1               |
| Pune       | 500              | 750           | 625            | Closed        | Closed        | Closed         | NR                     | NR            | NR             | -                  | 1               |
| Mumbai     | 100              | 700           | 400            | 400           | 700           | 550            | NR                     | NR            | NR             | 625                | 1700            |
| Indore     | 200              | 700           | 450            | 300           | 700           | 500            | NR                     | NR            | NR             | 700                | 900             |
| Bangalore  | 500              | 1000          | 750            | 500           | 1000          | 750            | 700                    | 1100          | 900            | NR                 | NR              |
| Ahmednagar | 100              | 800           | 450            | 100           | 800           | 450            | 100                    | 900           | 650            | -                  | 1               |
| Solapur    | 200              | 800           | 500            | 100           | 1000          | 550            | 100                    | 1100          | 450            | -                  | -               |

### **Onion Arrivals in Major Markets:**

| Arrivals in Qtls | Ahmedabad | Pune   | Mumbai | Delhi | Indore | Bangalore | Ahmednagar | Solapur |
|------------------|-----------|--------|--------|-------|--------|-----------|------------|---------|
| 26 th Sep*       | 8310      | 10500  | 22500  | 11250 | 17500  | 60000     | 25000      | 10000   |
| 24 th Sep*       | 6904      | Closed | 18000  | 9750  | 22500  | 45000     | 30000      | 9000    |
| 24 th Sep #      | 6904      | NR     | NR     | 10275 | NR     | 46760     | 19160      | 8480    |