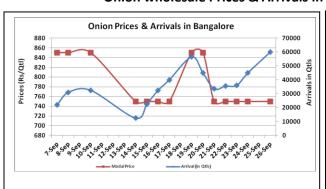

### Onion wholesale Prices & Arrivals in Producing & Consumption Centers

(Source: AGRIWATCH)

Note: The above graph is made on data collected by Agriwatch through private sources because Agmarknet data are not consistent and lots of gaps in reporting.

#### Onion Prices & Arrivals in Major Mandis as on 26.Sep.2016

|                | Mandis        | Lasalgaon | Pimpalgaon | Niphad  | Pune    | Indore  | Delhi    | Bangalore |
|----------------|---------------|-----------|------------|---------|---------|---------|----------|-----------|
| Price (Rs/Qtl) |               | 200-400   | 200-600    | 150-550 | 500-750 | 200-700 | 300-1000 | 500-1000  |
| Ar             | rrivals (Qtl) | 13750     | 13750      | 10000   | 10500   | 17500   | 11250    | 60000     |

## Wholesale and Retail Prices in Major Markets:

| Prices in  | Wholesale Prices |               |                |               |               |                |                        |               |                | Consumer Affairs   |                 |
|------------|------------------|---------------|----------------|---------------|---------------|----------------|------------------------|---------------|----------------|--------------------|-----------------|
| Rs/Quintal | 26.Sep.2016#     |               |                | 24.Sep.2016#  |               |                | Agmarknet 24.Sep.2016* |               |                | 26.Sep.2016        |                 |
| Market     | Min.<br>Price    | Max.<br>Price | Modal<br>Price | Min.<br>Price | Max.<br>Price | Modal<br>Price | Min.<br>Price          | Max.<br>Price | Modal<br>Price | Wholesale<br>Price | Retail<br>Price |
| Delhi      | 300              | 1000          | 600            | 400           | 900           | 700            | 250                    | 1125          | 606            | 650                | 2100            |
| Lasalgaon  | 200              | 400           | 400            | Closed        | Closed        | Closed         | 250                    | 1125          | 606            | 1                  | 1               |
| Pimpalgaon | 200              | 600           | 400            | Closed        | Closed        | Closed         | NR                     | NR            | NR             | 1                  | 1               |
| Pune       | 500              | 750           | 625            | Closed        | Closed        | Closed         | NR                     | NR            | NR             | -                  | 1               |
| Mumbai     | 100              | 700           | 400            | 400           | 700           | 550            | NR                     | NR            | NR             | 625                | 1700            |
| Indore     | 200              | 700           | 450            | 300           | 700           | 500            | NR                     | NR            | NR             | 700                | 900             |
| Bangalore  | 500              | 1000          | 750            | 500           | 1000          | 750            | 700                    | 1100          | 900            | NR                 | NR              |
| Ahmednagar | 100              | 800           | 450            | 100           | 800           | 450            | 100                    | 900           | 650            | -                  | 1               |
| Solapur    | 200              | 800           | 500            | 100           | 1000          | 550            | 100                    | 1100          | 450            | -                  | -               |

### **Onion Arrivals in Major Markets:**

| Arrivals in Qtls | Ahmedabad | Pune   | Mumbai | Delhi | Indore | Bangalore | Ahmednagar | Solapur |
|------------------|-----------|--------|--------|-------|--------|-----------|------------|---------|
| 26 th Sep*       | 8310      | 10500  | 22500  | 11250 | 17500  | 60000     | 25000      | 10000   |
| 24 th Sep*       | 6904      | Closed | 18000  | 9750  | 22500  | 45000     | 30000      | 9000    |
| 24 th Sep #      | 6904      | NR     | NR     | 10275 | NR     | 46760     | 19160      | 8480    |