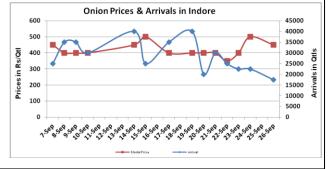

### Onion wholesale Prices & Arrivals in Producing & Consumption Centers

(Source: AGRIWATCH)

Note: The above graph is made on data collected by Agriwatch through private sources because Agmarknet data are not consistent and lots of gaps in reporting.

## Wholesale and Retail Prices in Major Markets:

| Prices in  | Wholesale Prices |               |                |               |               |                |                        |               |                | Consumer Affairs   |                 |
|------------|------------------|---------------|----------------|---------------|---------------|----------------|------------------------|---------------|----------------|--------------------|-----------------|
| Rs/Quintal | 26.Sep.2016#     |               |                | 24.Sep.2016#  |               |                | Agmarknet 24.Sep.2016* |               |                | 26.Sep.2016        |                 |
| Market     | Min.<br>Price    | Max.<br>Price | Modal<br>Price | Min.<br>Price | Max.<br>Price | Modal<br>Price | Min.<br>Price          | Max.<br>Price | Modal<br>Price | Wholesale<br>Price | Retail<br>Price |
| Delhi      | 300              | 1000          | 600            | 400           | 900           | 700            | 250                    | 1125          | 606            | 650                | 2100            |
| Lasalgaon  | 200              | 400           | 400            | Closed        | Closed        | Closed         | 250                    | 1125          | 606            | 1                  | 1               |
| Pimpalgaon | 200              | 600           | 400            | Closed        | Closed        | Closed         | NR                     | NR            | NR             | 1                  | 1               |
| Pune       | 500              | 750           | 625            | Closed        | Closed        | Closed         | NR                     | NR            | NR             | -                  | 1               |
| Mumbai     | 100              | 700           | 400            | 400           | 700           | 550            | NR                     | NR            | NR             | 625                | 1700            |
| Indore     | 200              | 700           | 450            | 300           | 700           | 500            | NR                     | NR            | NR             | 700                | 900             |
| Bangalore  | 500              | 1000          | 750            | 500           | 1000          | 750            | 700                    | 1100          | 900            | NR                 | NR              |
| Ahmednagar | 100              | 800           | 450            | 100           | 800           | 450            | 100                    | 900           | 650            | -                  | 1               |
| Solapur    | 200              | 800           | 500            | 100           | 1000          | 550            | 100                    | 1100          | 450            | -                  | -               |

### **Onion Arrivals in Major Markets:**

| Arrivals in Qtls | Ahmedabad | Pune   | Mumbai | Delhi | Indore | Bangalore | Ahmednagar | Solapur |
|------------------|-----------|--------|--------|-------|--------|-----------|------------|---------|
| 26 th Sep*       | 8310      | 10500  | 22500  | 11250 | 17500  | 60000     | 25000      | 10000   |
| 24 th Sep*       | 6904      | Closed | 18000  | 9750  | 22500  | 45000     | 30000      | 9000    |
| 24 th Sep #      | 6904      | NR     | NR     | 10275 | NR     | 46760     | 19160      | 8480    |