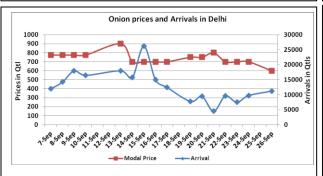

### **Onion Fundamentals:**

- In Delhi, modal onion prices are trading near Rs 745/ quintal compared to Rs 4100/ quintal in corresponding period of 2015.
- In Karnataka as on 13.9.2016, so far approximately 129876 ha of area is sown compared to 121857 ha in corresponding period of 2015 during same season.
- In A.P as on 21.9.2016, approximately 27671 ha of area is sown compared to 27753 ha in corresponding period of 2015 during same season.
- In Kurnool approximately 27671 ha of area is sown compared to 27753 ha in corresponding year of 2015.

### Onion wholesale Prices & Arrivals in Producing & Consumption Centers

(Source: AGRIWATCH)

Note: The above graph is made on data collected by Agriwatch through private sources because Agmarknet data are not consistent and lots of gaps in reporting.

## Wholesale and Retail Prices in Major Markets:

| Prices in  | Wholesale Prices |               |                |               |               |                |                        |               |                | Consumer Affairs   |                 |
|------------|------------------|---------------|----------------|---------------|---------------|----------------|------------------------|---------------|----------------|--------------------|-----------------|
| Rs/Quintal | 26.Sep.2016#     |               |                | 24.Sep.2016#  |               |                | Agmarknet 24.Sep.2016* |               |                | 26.Sep.2016        |                 |
| Market     | Min.<br>Price    | Max.<br>Price | Modal<br>Price | Min.<br>Price | Max.<br>Price | Modal<br>Price | Min.<br>Price          | Max.<br>Price | Modal<br>Price | Wholesale<br>Price | Retail<br>Price |
| Delhi      | 300              | 1000          | 600            | 400           | 900           | 700            | 250                    | 1125          | 606            | 650                | 2100            |
| Lasalgaon  | 200              | 400           | 400            | Closed        | Closed        | Closed         | 250                    | 1125          | 606            | 1                  | 1               |
| Pimpalgaon | 200              | 600           | 400            | Closed        | Closed        | Closed         | NR                     | NR            | NR             | 1                  | 1               |
| Pune       | 500              | 750           | 625            | Closed        | Closed        | Closed         | NR                     | NR            | NR             | -                  | 1               |
| Mumbai     | 100              | 700           | 400            | 400           | 700           | 550            | NR                     | NR            | NR             | 625                | 1700            |
| Indore     | 200              | 700           | 450            | 300           | 700           | 500            | NR                     | NR            | NR             | 700                | 900             |
| Bangalore  | 500              | 1000          | 750            | 500           | 1000          | 750            | 700                    | 1100          | 900            | NR                 | NR              |
| Ahmednagar | 100              | 800           | 450            | 100           | 800           | 450            | 100                    | 900           | 650            | -                  | 1               |
| Solapur    | 200              | 800           | 500            | 100           | 1000          | 550            | 100                    | 1100          | 450            | -                  | -               |

### **Onion Arrivals in Major Markets:**

| Arrivals in Qtls | Ahmedabad | Pune   | Mumbai | Delhi | Indore | Bangalore | Ahmednagar | Solapur |
|------------------|-----------|--------|--------|-------|--------|-----------|------------|---------|
| 26 th Sep*       | 8310      | 10500  | 22500  | 11250 | 17500  | 60000     | 25000      | 10000   |
| 24 th Sep*       | 6904      | Closed | 18000  | 9750  | 22500  | 45000     | 30000      | 9000    |
| 24 th Sep #      | 6904      | NR     | NR     | 10275 | NR     | 46760     | 19160      | 8480    |