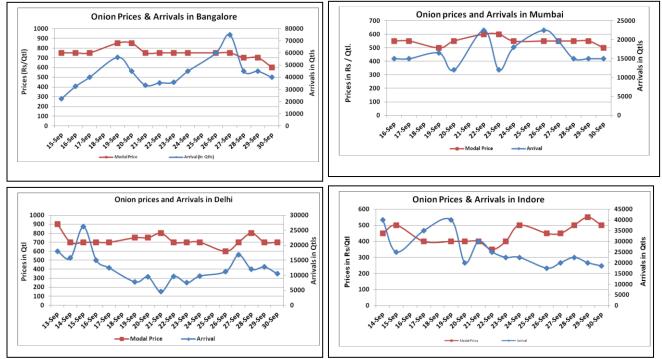

# **Onion wholesale Prices & Arrivals in Producing & Consumption Centers**

(Source: AGRIWATCH)

Note: The above graph is made on data collected by Agriwatch through private sources because Agmarknet data are not consistent and lots of gaps in reporting.

(Source: AGRIWATCH)