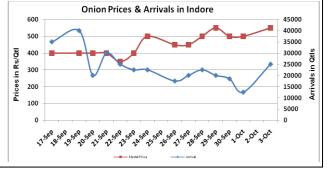

#### **Onion Fundamentals:**

- Mixed sentiment witnessed in Onion major domestic market on Monday.
- In A.P as on 28.9.2016, approximately 27704 ha of area are sown compared to 27753 ha in corresponding period of 2015 during same season.
- In Indore, onion arrivals has declined in last few days because of unavailability of labours as harvesting of Soybean crop is in full pace
- In Delhi, modal onion prices are trading near Rs 745/ quintal compared to Rs 4100/ quintal in corresponding period of 2015.
- In Karnataka, Dhardwad, Gadag and Chitradurga are the major onion producing districts.
- In Kurnool approximately 27671 ha of area is sown compared to 27753 ha in corresponding year of 2015.

### Onion wholesale Prices & Arrivals in Producing & Consumption Centers

(Source: AGRIWATCH)

Note: The above graph is made on data collected by Agriwatch through private sources because Agmarknet data are not consistent and lots of gaps in reporting.

# Wholesale and Retail Prices in Major Markets:

| Prices in  | Wholesale Prices |               |                |               |               |                |                        |               |                | Consumer Affairs   |                 |
|------------|------------------|---------------|----------------|---------------|---------------|----------------|------------------------|---------------|----------------|--------------------|-----------------|
| Rs/Quintal | 03.Oct.2016#     |               |                | 01.Oct.2016#  |               |                | Agmarknet 01.Oct.2016* |               |                | 03.Oct.2016        |                 |
| Market     | Min.<br>Price    | Max.<br>Price | Modal<br>Price | Min.<br>Price | Max.<br>Price | Modal<br>Price | Min.<br>Price          | Max.<br>Price | Modal<br>Price | Wholesale<br>Price | Retail<br>Price |
| Delhi      | 400              | 800           | 650            | 400           | 1000          | 700            | 200                    | 1000          | 555            | 600                | 1900            |
| Lasalgaon  | 200              | 400           | 350            | Closed        | Closed        | Closed         | 100                    | 534           | 350            | -                  | 1               |
| Pimpalgaon | 350              | 450           | 350            | Closed        | Closed        | Closed         | 200                    | 590           | 270            | ı                  | 1               |
| Pune       | 100              | 700           | 400            | Closed        | Closed        | Closed         | NR                     | NR            | NR             | -                  | 1               |
| Mumbai     | 400              | 650           | 525            | 300           | 600           | 450            | 500                    | 700           | 650            | 650                | 1500            |
| Indore     | 300              | 800           | 550            | 300           | 700           | 500            | 200                    | 700           | 375            | 600                | 800             |
| Bangalore  | 400              | 900           | 650            | 400           | 900           | 650            | 700                    | 950           | 825            | 1000               | 1200            |
| Ahmednagar | 100              | 900           | 500            | 100           | 800           | 450            | 50                     | 925           | 600            | -                  | -               |
| Solapur    | 300              | 800           | 550            | 200           | 800           | 500            | 100                    | 1200          | 500            | -                  | -               |

# **Onion Arrivals in Major Markets:**

| Arrivals in Qtls | Ahmedabad | Pune   | Mumbai | Delhi | Indore | Bangalore | Ahmednagar | Solapur |
|------------------|-----------|--------|--------|-------|--------|-----------|------------|---------|
| 03rd Oct*        | 6861      | 10500  | 15000  | 3000  | 25000  | 60000     | 7000       | 6000    |
| 01st Oct*        | 5518      | Closed | 12000  | 5400  | 12500  | 40000     | 8000       | 6000    |
| 01st Oct#        | 5518      | NR     | 6900   | 4585  | 5450   | 89100     | 6340       | 8250    |