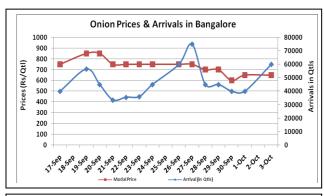

### Onion wholesale Prices & Arrivals in Producing & Consumption Centers

(Source: AGRIWATCH)

Note: The above graph is made on data collected by Agriwatch through private sources because Agmarknet data are not consistent and lots of gaps in reporting.

### Onion Prices & Arrivals in Major Mandis as on 03.Oct.2016

| Mandis         | Lasalgaon | Pimpalgaon | Niphad  | Pune    | Indore  | Delhi   | Bangalore |
|----------------|-----------|------------|---------|---------|---------|---------|-----------|
| Price (Rs/Qtl) | 200-400   | 350-450    | 100-500 | 100-700 | 300-800 | 400-800 | 400-900   |
| Arrivals (Qtl) | 5000      | 40000      | 4000    | 10500   | 25000   | 3000    | 60000     |

## Onion Prices & Arrivals in Major Mandis as on 01.Oct.2016

| Mandis         | Lasalgaon | Pimpalgaon | Niphad  | Pune   | Indore  | Delhi    | Bangalore |  |
|----------------|-----------|------------|---------|--------|---------|----------|-----------|--|
| Price (Rs/Qtl) | Closed    | Closed     | 150-400 | Closed | 300-700 | 400-1000 | 400-900   |  |
| Arrivals (Qtl) | Closed    | Closed     | 1800    | Closed | 12500   | 5400     | 40000     |  |

# Wholesale and Retail Prices in Major Markets:

| Prices in  | Wholesale Prices |               |                |               |               |                |                        |               |                | Consumer Affairs   |                 |
|------------|------------------|---------------|----------------|---------------|---------------|----------------|------------------------|---------------|----------------|--------------------|-----------------|
| Rs/Quintal | 03.Oct.2016#     |               |                | 01.Oct.2016#  |               |                | Agmarknet 01.Oct.2016* |               |                | 03.Oct.2016        |                 |
| Market     | Min.<br>Price    | Max.<br>Price | Modal<br>Price | Min.<br>Price | Max.<br>Price | Modal<br>Price | Min.<br>Price          | Max.<br>Price | Modal<br>Price | Wholesale<br>Price | Retail<br>Price |
| Delhi      | 400              | 800           | 650            | 400           | 1000          | 700            | 200                    | 1000          | 555            | 600                | 1900            |
| Lasalgaon  | 200              | 400           | 350            | Closed        | Closed        | Closed         | 100                    | 534           | 350            | -                  | 1               |
| Pimpalgaon | 350              | 450           | 350            | Closed        | Closed        | Closed         | 200                    | 590           | 270            | ı                  | 1               |
| Pune       | 100              | 700           | 400            | Closed        | Closed        | Closed         | NR                     | NR            | NR             | -                  | 1               |
| Mumbai     | 400              | 650           | 525            | 300           | 600           | 450            | 500                    | 700           | 650            | 650                | 1500            |
| Indore     | 300              | 800           | 550            | 300           | 700           | 500            | 200                    | 700           | 375            | 600                | 800             |
| Bangalore  | 400              | 900           | 650            | 400           | 900           | 650            | 700                    | 950           | 825            | 1000               | 1200            |
| Ahmednagar | 100              | 900           | 500            | 100           | 800           | 450            | 50                     | 925           | 600            | -                  | -               |
| Solapur    | 300              | 800           | 550            | 200           | 800           | 500            | 100                    | 1200          | 500            | -                  | -               |

# **Onion Arrivals in Major Markets:**

| Arrivals in Qtls | Ahmedabad | Pune   | Mumbai | Delhi | Indore | Bangalore | Ahmednagar | Solapur |
|------------------|-----------|--------|--------|-------|--------|-----------|------------|---------|
| 03rd Oct*        | 6861      | 10500  | 15000  | 3000  | 25000  | 60000     | 7000       | 6000    |
| 01st Oct*        | 5518      | Closed | 12000  | 5400  | 12500  | 40000     | 8000       | 6000    |
| 01st Oct#        | 5518      | NR     | 6900   | 4585  | 5450   | 89100     | 6340       | 8250    |