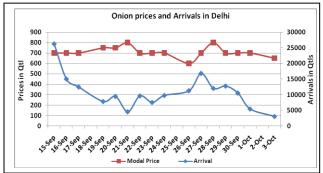

#### **Onion Fundamentals:**

- Mixed sentiment witnessed in Onion major domestic market on Monday.
- In A.P as on 28.9.2016, approximately 27704 ha of area are sown compared to 27753 ha in corresponding period of 2015 during same season.
- In Indore, onion arrivals has declined in last few days because of unavailability of labours as harvesting of Soybean crop is in full pace
- In Delhi, modal onion prices are trading near Rs 745/ quintal compared to Rs 4100/ quintal in corresponding period of 2015.
- In Karnataka, Dhardwad, Gadag and Chitradurga are the major onion producing districts.
- In Kurnool approximately 27671 ha of area is sown compared to 27753 ha in corresponding year of 2015.

### Onion wholesale Prices & Arrivals in Producing & Consumption Centers

(Source: AGRIWATCH)

Note: The above graph is made on data collected by Agriwatch through private sources because Agmarknet data are not consistent and lots of gaps in reporting.

# Wholesale and Retail Prices in Major Markets:

| Prices in  | Wholesale Prices |               |                |               |               |                |                        |               |                | Consumer Affairs   |                 |
|------------|------------------|---------------|----------------|---------------|---------------|----------------|------------------------|---------------|----------------|--------------------|-----------------|
| Rs/Quintal | 03.Oct.2016#     |               |                | 01.Oct.2016#  |               |                | Agmarknet 01.Oct.2016* |               |                | 03.Oct.2016        |                 |
| Market     | Min.<br>Price    | Max.<br>Price | Modal<br>Price | Min.<br>Price | Max.<br>Price | Modal<br>Price | Min.<br>Price          | Max.<br>Price | Modal<br>Price | Wholesale<br>Price | Retail<br>Price |
| Delhi      | 400              | 800           | 650            | 400           | 1000          | 700            | 200                    | 1000          | 555            | 600                | 1900            |
| Lasalgaon  | 200              | 400           | 350            | Closed        | Closed        | Closed         | 100                    | 534           | 350            | -                  | 1               |
| Pimpalgaon | 350              | 450           | 350            | Closed        | Closed        | Closed         | 200                    | 590           | 270            | ı                  | 1               |
| Pune       | 100              | 700           | 400            | Closed        | Closed        | Closed         | NR                     | NR            | NR             | -                  | 1               |
| Mumbai     | 400              | 650           | 525            | 300           | 600           | 450            | 500                    | 700           | 650            | 650                | 1500            |
| Indore     | 300              | 800           | 550            | 300           | 700           | 500            | 200                    | 700           | 375            | 600                | 800             |
| Bangalore  | 400              | 900           | 650            | 400           | 900           | 650            | 700                    | 950           | 825            | 1000               | 1200            |
| Ahmednagar | 100              | 900           | 500            | 100           | 800           | 450            | 50                     | 925           | 600            | -                  | -               |
| Solapur    | 300              | 800           | 550            | 200           | 800           | 500            | 100                    | 1200          | 500            | -                  | -               |

# **Onion Arrivals in Major Markets:**

| Arrivals in Qtls | Ahmedabad | Pune   | Mumbai | Delhi | Indore | Bangalore | Ahmednagar | Solapur |
|------------------|-----------|--------|--------|-------|--------|-----------|------------|---------|
| 03rd Oct*        | 6861      | 10500  | 15000  | 3000  | 25000  | 60000     | 7000       | 6000    |
| 01st Oct*        | 5518      | Closed | 12000  | 5400  | 12500  | 40000     | 8000       | 6000    |
| 01st Oct#        | 5518      | NR     | 6900   | 4585  | 5450   | 89100     | 6340       | 8250    |