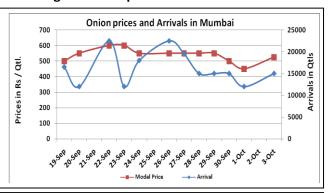

### Onion wholesale Prices & Arrivals in Producing & Consumption Centers

(Source: AGRIWATCH)

Note: The above graph is made on data collected by Agriwatch through private sources because Agmarknet data are not consistent and lots of gaps in reporting.

# Wholesale and Retail Prices in Major Markets:

| Prices in  | Wholesale Prices |               |                |               |               |                |                        |               |                | Consumer Affairs   |                 |
|------------|------------------|---------------|----------------|---------------|---------------|----------------|------------------------|---------------|----------------|--------------------|-----------------|
| Rs/Quintal | 03.Oct.2016#     |               |                | 01.Oct.2016#  |               |                | Agmarknet 01.Oct.2016* |               |                | 03.Oct.2016        |                 |
| Market     | Min.<br>Price    | Max.<br>Price | Modal<br>Price | Min.<br>Price | Max.<br>Price | Modal<br>Price | Min.<br>Price          | Max.<br>Price | Modal<br>Price | Wholesale<br>Price | Retail<br>Price |
| Delhi      | 400              | 800           | 650            | 400           | 1000          | 700            | 200                    | 1000          | 555            | 600                | 1900            |
| Lasalgaon  | 200              | 400           | 350            | Closed        | Closed        | Closed         | 100                    | 534           | 350            | -                  | 1               |
| Pimpalgaon | 350              | 450           | 350            | Closed        | Closed        | Closed         | 200                    | 590           | 270            | ı                  | 1               |
| Pune       | 100              | 700           | 400            | Closed        | Closed        | Closed         | NR                     | NR            | NR             | -                  | 1               |
| Mumbai     | 400              | 650           | 525            | 300           | 600           | 450            | 500                    | 700           | 650            | 650                | 1500            |
| Indore     | 300              | 800           | 550            | 300           | 700           | 500            | 200                    | 700           | 375            | 600                | 800             |
| Bangalore  | 400              | 900           | 650            | 400           | 900           | 650            | 700                    | 950           | 825            | 1000               | 1200            |
| Ahmednagar | 100              | 900           | 500            | 100           | 800           | 450            | 50                     | 925           | 600            | -                  | -               |
| Solapur    | 300              | 800           | 550            | 200           | 800           | 500            | 100                    | 1200          | 500            | -                  | -               |

# **Onion Arrivals in Major Markets:**

| Arrivals in Qtls | Ahmedabad | Pune   | Mumbai | Delhi | Indore | Bangalore | Ahmednagar | Solapur |
|------------------|-----------|--------|--------|-------|--------|-----------|------------|---------|
| 03rd Oct*        | 6861      | 10500  | 15000  | 3000  | 25000  | 60000     | 7000       | 6000    |
| 01st Oct*        | 5518      | Closed | 12000  | 5400  | 12500  | 40000     | 8000       | 6000    |
| 01st Oct#        | 5518      | NR     | 6900   | 4585  | 5450   | 89100     | 6340       | 8250    |