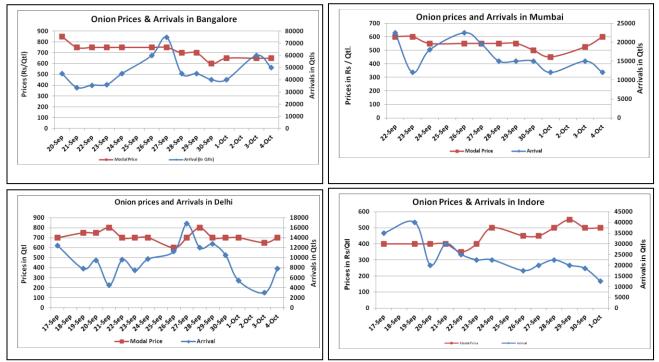

## **Onion wholesale Prices & Arrivals in Producing & Consumption Centers**

(Source: AGRIWATCH)

Note: The above graph is made on data collected by Agriwatch through private sources because Agmarknet data are not consistent and lots of gaps in reporting.

(Source: AGRIWATCH)