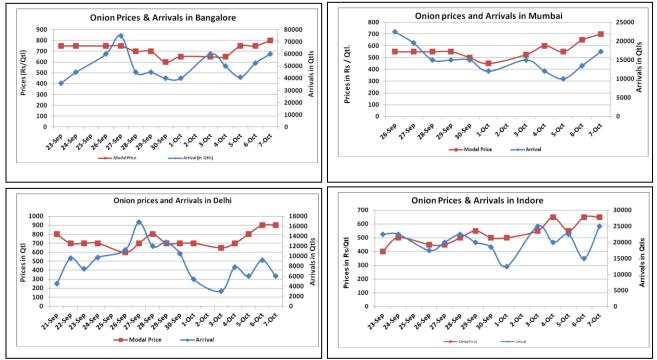

### **Onion wholesale Prices & Arrivals in Producing & Consumption Centers**

(Source: AGRIWATCH)

Note: The above graph is made on data collected by Agriwatch through private sources because Agmarknet data are not consistent and lots of gaps in reporting.

(Source: AGRIWATCH)