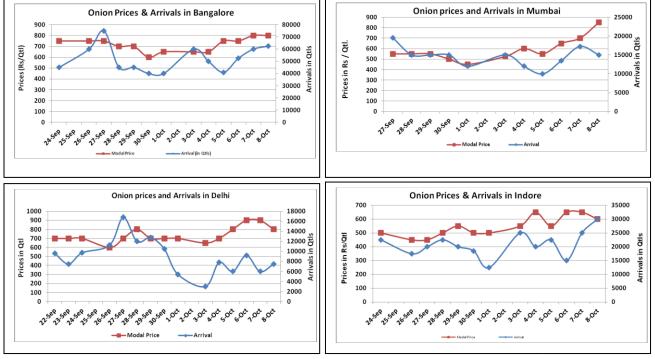

# **Onion wholesale Prices & Arrivals in Producing & Consumption Centers**

(Source: AGRIWATCH)

Note: The above graph is made on data collected by Agriwatch through private sources because Agmarknet data are not consistent and lots of gaps in reporting.