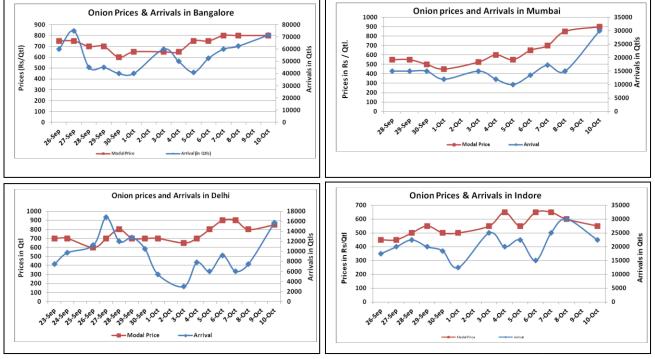

## **Onion wholesale Prices & Arrivals in Producing & Consumption Centers**

(Source: AGRIWATCH)

Note: The above graph is made on data collected by Agriwatch through private sources because Agmarknet data are not consistent and lots of gaps in reporting.

### Onion Prices & Arrivals in Major Mandis as on 10.Oct.2016

| Mandis         | Lasalgaon | Pimpalgaon | Niphad  | Pune    | Indore  | Delhi    | Bangalore |
|----------------|-----------|------------|---------|---------|---------|----------|-----------|
| Price (Rs/Qtl) | 300-700   | 700-930    | 550-700 | 500-800 | 300-800 | 500-1200 | 500-1100  |
| Arrivals (Qtl) | 6250      | 8500       | 3000    | 15000   | 22500   | 15750    | 71500     |

### Onion Prices & Arrivals in Major Mandis as on 08.Oct.2016

| Mandis         | Lasalgaon | Pimpalgaon | Niphad | Pune   | Indore  | Delhi    | Bangalore |
|----------------|-----------|------------|--------|--------|---------|----------|-----------|
| Price (Rs/Qtl) | Closed    | Closed     | Closed | Closed | 500-900 | 500-1000 | 500-1100  |
| Arrivals (Qtl) | Closed    | Closed     | Closed | Closed | 30000   | 7500     | 62500     |
|                |           |            |        |        |         |          |           |