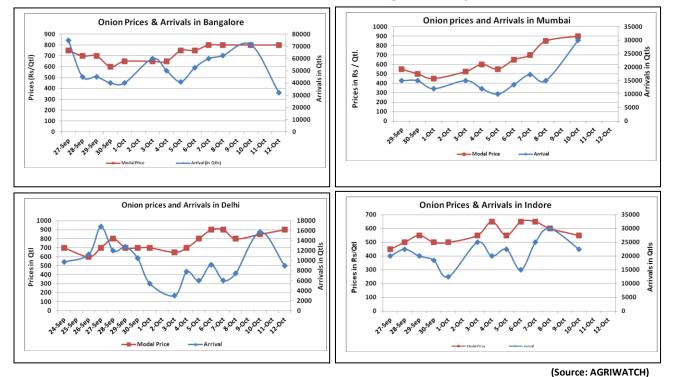

# **Onion wholesale Prices & Arrivals in Producing & Consumption Centers**

Note: The above graph is made on data collected by Agriwatch through private sources because Agmarknet data are not consistent and lots of gaps in reporting.