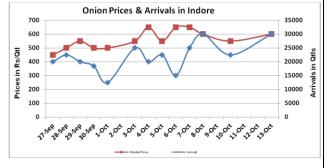

### **Onion wholesale Prices & Arrivals in Producing & Consumption Centers**

(Source: AGRIWATCH)

Note: The above graph is made on data collected by Agriwatch through private sources because Agmarknet data are not consistent and lots of gaps in reporting.

### Wholesale and Retail Prices in Major Markets:

| Prices in  | Wholesale Prices |               |                |               |               |                |                        |               |                | Consumer Affairs   |                 |
|------------|------------------|---------------|----------------|---------------|---------------|----------------|------------------------|---------------|----------------|--------------------|-----------------|
| Rs/Quintal | 13.Oct.2016#     |               |                | 12.Oct.2016#  |               |                | Agmarknet 12.Oct.2016* |               |                | 13.Oct.2016        |                 |
| Market     | Min.<br>Price    | Max.<br>Price | Modal<br>Price | Min.<br>Price | Max.<br>Price | Modal<br>Price | Min.<br>Price          | Max.<br>Price | Modal<br>Price | Wholesale<br>Price | Retail<br>Price |
| Delhi      | 800              | 1250          | 1000           | 500           | 1100          | 900            | NR                     | NR            | NR             | 800                | 2300            |
| Lasalgaon  | 350              | 750           | 550            | Closed        | Closed        | Closed         | NR                     | NR            | NR             | -                  | 1               |
| Pimpalgaon | 650              | 800           | 725            | 700           | 900           | 700            | 150                    | 875           | 510            | -                  | 1               |
| Pune       | 600              | 800           | 600            | Closed        | Closed        | Closed         | NR                     | NR            | NR             | -                  | -               |
| Mumbai     | 700              | 1000          | 850            | Closed        | Closed        | Closed         | NR                     | NR            | NR             | 675                | 1500            |
| Indore     | 300              | 900           | 600            | Closed        | Closed        | Closed         | NR                     | NR            | NR             | NR                 | 800             |
| Bangalore  | 500              | 1100          | 800            | 500           | 1100          | 800            | NR                     | NR            | NR             | 800                | 1200            |
| Ahmednagar | 200              | 1000          | 600            | 200           | 1000          | 600            | NR                     | NR            | NR             | -                  | -               |
| Solapur    | 200              | 1000          | 600            | NR            | NR            | NR             | NR                     | NR            | NR             | -                  | -               |

### **Onion Arrivals in Major Markets:**

| Arrivals in Qtls | Ahmedabad | Pune   | Mumbai | Delhi | Indore | Bangalore | Ahmednagar | Solapur |
|------------------|-----------|--------|--------|-------|--------|-----------|------------|---------|
| 13 th Oct*       | NR        | 7500   | 18750  | 9450  | 30000  | 42500     | 30000      | 10500   |
| 12 th Oct*       | Closed    | Closed | Closed | 9000  | Closed | 32000     | 16000      | NR      |
| 12 th Oct#       | NR        | NR     | NR     | NR    | NR     | NR        | NR         | NR      |