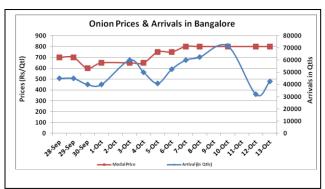

### **Onion wholesale Prices & Arrivals in Producing & Consumption Centers**

(Source: AGRIWATCH)

Note: The above graph is made on data collected by Agriwatch through private sources because Agmarknet data are not consistent and lots of gaps in reporting.

## Onion Prices & Arrivals in Major Mandis as on 13.Oct.2016

| Mandis         | Lasalgaon | Pimpalgaon | Niphad  | Niphad Pune |         | Delhi    | Bangalore |  |
|----------------|-----------|------------|---------|-------------|---------|----------|-----------|--|
| Price (Rs/Qtl) | 350-750   | 650-800    | 300-775 | 600-800     | 300-900 | 800-1250 | 500-1100  |  |
| Arrivals (Qtl) | 6250      | 10000      | 5000    | 7500        | 30000   | 9450     | 42500     |  |

### **Onion Arrivals in Major Markets:**

| Arrivals in Qtls | Ahmedabad | Pune   | Mumbai | Delhi | Indore | Bangalore | Ahmednagar | Solapur |
|------------------|-----------|--------|--------|-------|--------|-----------|------------|---------|
| 13 th Oct*       | NR        | 7500   | 18750  | 9450  | 30000  | 42500     | 30000      | 10500   |
| 12 th Oct*       | Closed    | Closed | Closed | 9000  | Closed | 32000     | 16000      | NR      |
| 12 th Oct#       | NR        | NR     | NR     | NR    | NR     | NR        | NR         | NR      |