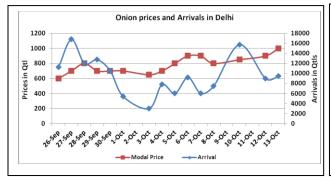

### **Onion Fundamentals:**

- In Delhi, modal onion prices are trading near Rs 878/ quintal compared to Rs 3075/ quintal in corresponding period of 2015.
- In Bangalore, onion is arriving in market from local region and Maharashtra. Maximum onion is arriving in market from Dhardwad, Gadag and Chitradurga districts.
- In Maharashtra, arrivals have decreased because rains have disrupted the supply and early kharif crop is also reported damaged due to rains.
- In A.P as on 05.10.2016, approximately 27918 ha of area is sown compared to 27753 ha in corresponding period of 2015 during same season.

### **Onion wholesale Prices & Arrivals in Producing & Consumption Centers**

(Source: AGRIWATCH)

Note: The above graph is made on data collected by Agriwatch through private sources because Agmarknet data are not consistent and lots of gaps in reporting.

### Wholesale and Retail Prices in Major Markets:

| Prices in  | Wholesale Prices |               |                |               |               |                |                        |               |                | Consumer Affairs   |                 |
|------------|------------------|---------------|----------------|---------------|---------------|----------------|------------------------|---------------|----------------|--------------------|-----------------|
| Rs/Quintal | 13.Oct.2016#     |               |                | 12.Oct.2016#  |               |                | Agmarknet 12.Oct.2016* |               |                | 13.Oct.2016        |                 |
| Market     | Min.<br>Price    | Max.<br>Price | Modal<br>Price | Min.<br>Price | Max.<br>Price | Modal<br>Price | Min.<br>Price          | Max.<br>Price | Modal<br>Price | Wholesale<br>Price | Retail<br>Price |
| Delhi      | 800              | 1250          | 1000           | 500           | 1100          | 900            | NR                     | NR            | NR             | 800                | 2300            |
| Lasalgaon  | 350              | 750           | 550            | Closed        | Closed        | Closed         | NR                     | NR            | NR             | -                  | 1               |
| Pimpalgaon | 650              | 800           | 725            | 700           | 900           | 700            | 150                    | 875           | 510            | -                  | 1               |
| Pune       | 600              | 800           | 600            | Closed        | Closed        | Closed         | NR                     | NR            | NR             | -                  | -               |
| Mumbai     | 700              | 1000          | 850            | Closed        | Closed        | Closed         | NR                     | NR            | NR             | 675                | 1500            |
| Indore     | 300              | 900           | 600            | Closed        | Closed        | Closed         | NR                     | NR            | NR             | NR                 | 800             |
| Bangalore  | 500              | 1100          | 800            | 500           | 1100          | 800            | NR                     | NR            | NR             | 800                | 1200            |
| Ahmednagar | 200              | 1000          | 600            | 200           | 1000          | 600            | NR                     | NR            | NR             | -                  | -               |
| Solapur    | 200              | 1000          | 600            | NR            | NR            | NR             | NR                     | NR            | NR             | -                  | -               |

### **Onion Arrivals in Major Markets:**

| Arrivals in Qtls | Ahmedabad | Pune   | Mumbai | Delhi | Indore | Bangalore | Ahmednagar | Solapur |
|------------------|-----------|--------|--------|-------|--------|-----------|------------|---------|
| 13 th Oct*       | NR        | 7500   | 18750  | 9450  | 30000  | 42500     | 30000      | 10500   |
| 12 th Oct*       | Closed    | Closed | Closed | 9000  | Closed | 32000     | 16000      | NR      |
| 12 th Oct#       | NR        | NR     | NR     | NR    | NR     | NR        | NR         | NR      |