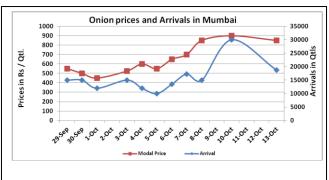

### **Onion wholesale Prices & Arrivals in Producing & Consumption Centers**

(Source: AGRIWATCH)

Note: The above graph is made on data collected by Agriwatch through private sources because Agmarknet data are not consistent and lots of gaps in reporting.

### Wholesale and Retail Prices in Major Markets:

| Prices in  | Wholesale Prices |               |                |               |               |                |                        |               |                | Consumer Affairs   |                 |
|------------|------------------|---------------|----------------|---------------|---------------|----------------|------------------------|---------------|----------------|--------------------|-----------------|
| Rs/Quintal | 13.Oct.2016#     |               |                | 12.Oct.2016#  |               |                | Agmarknet 12.Oct.2016* |               |                | 13.Oct.2016        |                 |
| Market     | Min.<br>Price    | Max.<br>Price | Modal<br>Price | Min.<br>Price | Max.<br>Price | Modal<br>Price | Min.<br>Price          | Max.<br>Price | Modal<br>Price | Wholesale<br>Price | Retail<br>Price |
| Delhi      | 800              | 1250          | 1000           | 500           | 1100          | 900            | NR                     | NR            | NR             | 800                | 2300            |
| Lasalgaon  | 350              | 750           | 550            | Closed        | Closed        | Closed         | NR                     | NR            | NR             | -                  | 1               |
| Pimpalgaon | 650              | 800           | 725            | 700           | 900           | 700            | 150                    | 875           | 510            | -                  | 1               |
| Pune       | 600              | 800           | 600            | Closed        | Closed        | Closed         | NR                     | NR            | NR             | -                  | -               |
| Mumbai     | 700              | 1000          | 850            | Closed        | Closed        | Closed         | NR                     | NR            | NR             | 675                | 1500            |
| Indore     | 300              | 900           | 600            | Closed        | Closed        | Closed         | NR                     | NR            | NR             | NR                 | 800             |
| Bangalore  | 500              | 1100          | 800            | 500           | 1100          | 800            | NR                     | NR            | NR             | 800                | 1200            |
| Ahmednagar | 200              | 1000          | 600            | 200           | 1000          | 600            | NR                     | NR            | NR             | -                  | -               |
| Solapur    | 200              | 1000          | 600            | NR            | NR            | NR             | NR                     | NR            | NR             | -                  | -               |

### **Onion Arrivals in Major Markets:**

| Arrivals in Qtls | Ahmedabad | Pune   | Mumbai | Delhi | Indore | Bangalore | Ahmednagar | Solapur |
|------------------|-----------|--------|--------|-------|--------|-----------|------------|---------|
| 13 th Oct*       | NR        | 7500   | 18750  | 9450  | 30000  | 42500     | 30000      | 10500   |
| 12 th Oct*       | Closed    | Closed | Closed | 9000  | Closed | 32000     | 16000      | NR      |
| 12 th Oct#       | NR        | NR     | NR     | NR    | NR     | NR        | NR         | NR      |