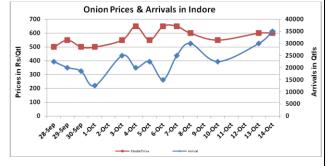

### **Onion wholesale Prices & Arrivals in Producing & Consumption Centers**

(Source: AGRIWATCH)

Note: The above graph is made on data collected by Agriwatch through private sources because Agmarknet data are not consistent and lots of gaps in reporting.

#### Onion Prices & Arrivals in Major Mandis as on 13.Oct.2016

| Mandis         | Lasalgaon | Pimpalgaon | Niphad  | Pune    | Indore  | Delhi    | Bangalore |  |
|----------------|-----------|------------|---------|---------|---------|----------|-----------|--|
| Price (Rs/Qtl) | 350-750   | 650-800    | 300-775 | 600-800 | 300-900 | 800-1250 | 500-1100  |  |
| Arrivals (Qtl) | 6250      | 10000      | 5000    | 7500    | 30000   | 9450     | 42500     |  |

### Wholesale and Retail Prices in Major Markets:

| Prices in  | Wholesale Prices |               |                |               |               |                |                        |               |                | Consumer Affairs   |                 |
|------------|------------------|---------------|----------------|---------------|---------------|----------------|------------------------|---------------|----------------|--------------------|-----------------|
| Rs/Quintal | 14.Oct.2016#     |               |                | 13.Oct.2016#  |               |                | Agmarknet 13.Oct.2016* |               |                | 14.Oct.2016        |                 |
| Market     | Min.<br>Price    | Max.<br>Price | Modal<br>Price | Min.<br>Price | Max.<br>Price | Modal<br>Price | Min.<br>Price          | Max.<br>Price | Modal<br>Price | Wholesale<br>Price | Retail<br>Price |
| Delhi      | 700              | 1250          | 1000           | 800           | 1250          | 1000           | 250                    | 1250          | 785            | 800                | 2400            |
| Lasalgaon  | 350              | 750           | 550            | 350           | 750           | 550            | NR                     | NR            | NR             | 1                  | 1               |
| Pimpalgaon | 700              | 950           | 825            | 650           | 800           | 725            | 150                    | 925           | 540            | 1                  | 1               |
| Pune       | 200              | 800           | 500            | 600           | 800           | 600            | 400                    | 800           | 700            | -                  | 1               |
| Mumbai     | 700              | 1000          | 850            | 700           | 1000          | 850            | 650                    | 750           | 700            | 700                | 1600            |
| Indore     | 300              | 900           | 600            | 300           | 900           | 600            | NR                     | NR            | NR             | 600                | 800             |
| Bangalore  | 500              | 1100          | 800            | 500           | 1100          | 800            | 900                    | 1200          | 1050           | 800                | 1200            |
| Ahmednagar | 200              | 1000          | 600            | 200           | 1000          | 600            | 100                    | 1000          | 750            | -                  | -               |
| Solapur    | 400              | 1000          | 700            | 200           | 1000          | 600            | 100                    | 1100          | 500            | -                  | -               |

## **Onion Arrivals in Major Markets:**

| Arrivals in Qtls | Ahmedabad | Pune  | Mumbai | Delhi | Indore | Bangalore | Ahmednagar | Solapur |
|------------------|-----------|-------|--------|-------|--------|-----------|------------|---------|
| 14 th Oct*       | 7542      | 18750 | 16500  | 9000  | 35000  | 62500     | 30000      | 13000   |
| 13 th Oct*       | 18510     | 7500  | 18750  | 9450  | 30000  | 42500     | 30000      | 10500   |
| 13 th Oct#       | 11292     | 7540  | 9700   | 8143  | NR     | 220120    | 16140      | 9500    |