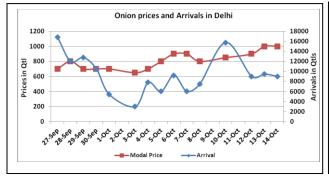

### **Onion Fundamentals:**

- In Delhi, modal onion prices are trading near Rs 878/ quintal compared to Rs 3075/ quintal in corresponding period of 2015.
- In Bangalore, onion is arriving in market from local region and Maharashtra. Maximum onion is arriving in market from Dhardwad, Gadag and Chitradurga districts.
- In Maharashtra, arrivals have decreased because rains have disrupted the supply and early kharif crop is also reported damaged due to rains.
- In A.P as on 05.10.2016, approximately 27918 ha of area is sown compared to 27753 ha in corresponding period of 2015 during same season.

### **Onion wholesale Prices & Arrivals in Producing & Consumption Centers**

(Source: AGRIWATCH)

Note: The above graph is made on data collected by Agriwatch through private sources because Agmarknet data are not consistent and lots of gaps in reporting.

### Wholesale and Retail Prices in Major Markets:

| Prices in  | Wholesale Prices |               |                |               |               |                |                        |               |                | Consumer Affairs   |                 |
|------------|------------------|---------------|----------------|---------------|---------------|----------------|------------------------|---------------|----------------|--------------------|-----------------|
| Rs/Quintal | 14.Oct.2016#     |               |                | 13.Oct.2016#  |               |                | Agmarknet 13.Oct.2016* |               |                | 14.Oct.2016        |                 |
| Market     | Min.<br>Price    | Max.<br>Price | Modal<br>Price | Min.<br>Price | Max.<br>Price | Modal<br>Price | Min.<br>Price          | Max.<br>Price | Modal<br>Price | Wholesale<br>Price | Retail<br>Price |
| Delhi      | 700              | 1250          | 1000           | 800           | 1250          | 1000           | 250                    | 1250          | 785            | 800                | 2400            |
| Lasalgaon  | 350              | 750           | 550            | 350           | 750           | 550            | NR                     | NR            | NR             | 1                  | 1               |
| Pimpalgaon | 700              | 950           | 825            | 650           | 800           | 725            | 150                    | 925           | 540            | 1                  | 1               |
| Pune       | 200              | 800           | 500            | 600           | 800           | 600            | 400                    | 800           | 700            | -                  | 1               |
| Mumbai     | 700              | 1000          | 850            | 700           | 1000          | 850            | 650                    | 750           | 700            | 700                | 1600            |
| Indore     | 300              | 900           | 600            | 300           | 900           | 600            | NR                     | NR            | NR             | 600                | 800             |
| Bangalore  | 500              | 1100          | 800            | 500           | 1100          | 800            | 900                    | 1200          | 1050           | 800                | 1200            |
| Ahmednagar | 200              | 1000          | 600            | 200           | 1000          | 600            | 100                    | 1000          | 750            | -                  | -               |
| Solapur    | 400              | 1000          | 700            | 200           | 1000          | 600            | 100                    | 1100          | 500            | -                  | -               |

## **Onion Arrivals in Major Markets:**

| Arrivals in Qtls | Ahmedabad | Pune  | Mumbai | Delhi | Indore | Bangalore | Ahmednagar | Solapur |
|------------------|-----------|-------|--------|-------|--------|-----------|------------|---------|
| 14 th Oct*       | 7542      | 18750 | 16500  | 9000  | 35000  | 62500     | 30000      | 13000   |
| 13 th Oct*       | 18510     | 7500  | 18750  | 9450  | 30000  | 42500     | 30000      | 10500   |
| 13 th Oct#       | 11292     | 7540  | 9700   | 8143  | NR     | 220120    | 16140      | 9500    |