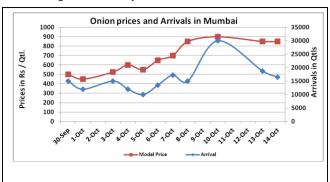

### **Onion wholesale Prices & Arrivals in Producing & Consumption Centers**

(Source: AGRIWATCH)

Note: The above graph is made on data collected by Agriwatch through private sources because Agmarknet data are not consistent and lots of gaps in reporting.

### Wholesale and Retail Prices in Major Markets:

| Prices in  | Wholesale Prices |               |                |               |               |                |                        |               |                | Consumer Affairs   |                 |
|------------|------------------|---------------|----------------|---------------|---------------|----------------|------------------------|---------------|----------------|--------------------|-----------------|
| Rs/Quintal | 14.Oct.2016#     |               |                | 13.Oct.2016#  |               |                | Agmarknet 13.Oct.2016* |               |                | 14.Oct.2016        |                 |
| Market     | Min.<br>Price    | Max.<br>Price | Modal<br>Price | Min.<br>Price | Max.<br>Price | Modal<br>Price | Min.<br>Price          | Max.<br>Price | Modal<br>Price | Wholesale<br>Price | Retail<br>Price |
| Delhi      | 700              | 1250          | 1000           | 800           | 1250          | 1000           | 250                    | 1250          | 785            | 800                | 2400            |
| Lasalgaon  | 350              | 750           | 550            | 350           | 750           | 550            | NR                     | NR            | NR             | 1                  | 1               |
| Pimpalgaon | 700              | 950           | 825            | 650           | 800           | 725            | 150                    | 925           | 540            | 1                  | 1               |
| Pune       | 200              | 800           | 500            | 600           | 800           | 600            | 400                    | 800           | 700            | -                  | 1               |
| Mumbai     | 700              | 1000          | 850            | 700           | 1000          | 850            | 650                    | 750           | 700            | 700                | 1600            |
| Indore     | 300              | 900           | 600            | 300           | 900           | 600            | NR                     | NR            | NR             | 600                | 800             |
| Bangalore  | 500              | 1100          | 800            | 500           | 1100          | 800            | 900                    | 1200          | 1050           | 800                | 1200            |
| Ahmednagar | 200              | 1000          | 600            | 200           | 1000          | 600            | 100                    | 1000          | 750            | -                  | -               |
| Solapur    | 400              | 1000          | 700            | 200           | 1000          | 600            | 100                    | 1100          | 500            | -                  | -               |

## **Onion Arrivals in Major Markets:**

| Arrivals in Qtls | Ahmedabad | Pune  | Mumbai | Delhi | Indore | Bangalore | Ahmednagar | Solapur |
|------------------|-----------|-------|--------|-------|--------|-----------|------------|---------|
| 14 th Oct*       | 7542      | 18750 | 16500  | 9000  | 35000  | 62500     | 30000      | 13000   |
| 13 th Oct*       | 18510     | 7500  | 18750  | 9450  | 30000  | 42500     | 30000      | 10500   |
| 13 th Oct#       | 11292     | 7540  | 9700   | 8143  | NR     | 220120    | 16140      | 9500    |