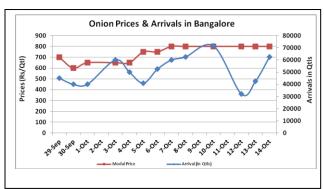

### **Onion wholesale Prices & Arrivals in Producing & Consumption Centers**

(Source: AGRIWATCH)

Note: The above graph is made on data collected by Agriwatch through private sources because Agmarknet data are not consistent and lots of gaps in reporting.

# Onion Prices & Arrivals in Major Mandis as on 14.Oct.2016

| Mandis         | Lasalgaon | Pimpalgaon | Niphad | Niphad Pune |         | Delhi    | Bangalore |
|----------------|-----------|------------|--------|-------------|---------|----------|-----------|
| Price (Rs/Qtl) | 350-750   | 700-950    | Closed | 200-800     | 300-900 | 700-1250 | 500-1100  |
| Arrivals (Qtl) | 5000      | 8750       | Closed | 18750       | 35000   | 9000     | 62500     |

#### Onion Prices & Arrivals in Major Mandis as on 13.Oct.2016

| Mandis         | Lasalgaon | Pimpalgaon | Niphad  | Pune    | Indore  | Delhi    | Bangalore |  |
|----------------|-----------|------------|---------|---------|---------|----------|-----------|--|
| Price (Rs/Qtl) | 350-750   | 650-800    | 300-775 | 600-800 | 300-900 | 800-1250 | 500-1100  |  |
| Arrivals (Qtl) | 6250      | 10000      | 5000    | 7500    | 30000   | 9450     | 42500     |  |

## **Onion Arrivals in Major Markets:**

| Arrivals in Qtls | Ahmedabad | Pune  | Mumbai | Delhi | Indore | Bangalore | Ahmednagar | Solapur |
|------------------|-----------|-------|--------|-------|--------|-----------|------------|---------|
| 14 th Oct*       | 7542      | 18750 | 16500  | 9000  | 35000  | 62500     | 30000      | 13000   |
| 13 th Oct*       | 18510     | 7500  | 18750  | 9450  | 30000  | 42500     | 30000      | 10500   |
| 13 th Oct#       | 11292     | 7540  | 9700   | 8143  | NR     | 220120    | 16140      | 9500    |