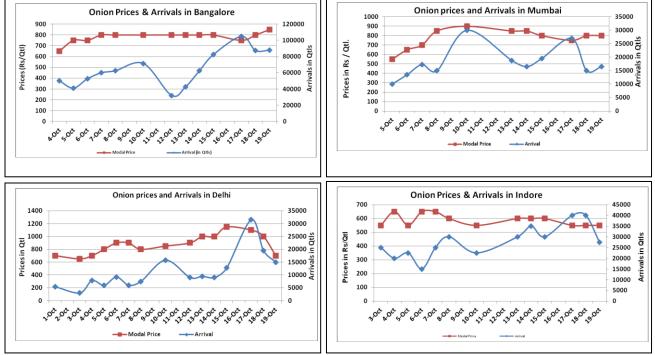

## **Onion wholesale Prices & Arrivals in Producing & Consumption Centers**

(Source: AGRIWATCH)

Note: The above graph is made on data collected by Agriwatch through private sources because Agmarknet data are not consistent and lots of gaps in reporting.

<sup>(</sup>Source: AGRIWATCH)