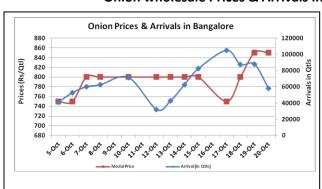

# Onion wholesale Prices & Arrivals in Producing & Consumption Centers

(Source: AGRIWATCH)

Note: The above graph is made on data collected by Agriwatch through private sources because Agmarknet data are not consistent and lots of gaps in reporting.

# Onion Prices & Arrivals in Major Mandis as on 20.Oct.2016

| Mandis         | Lasalgaon | Pimpalgaon | Niphad  | Pune    | Indore  | Delhi    | Bangalore |
|----------------|-----------|------------|---------|---------|---------|----------|-----------|
| Price (Rs/Qtl) | 350-750   | 650-950    | 100-650 | 200-700 | 300-800 | 800-1150 | 500-1200  |
| Arrivals (Qtl) | 7500      | 6250       | 6000    | 16500   | 2500    | 30000    | 58000     |

### Onion Prices & Arrivals in Major Mandis as on 19.Oct.2016

| Mandis         | Lasalgaon | Pimpalgaon | Niphad  | Pune    | Indore  | Delhi    | Bangalore |
|----------------|-----------|------------|---------|---------|---------|----------|-----------|
| Price (Rs/Qtl) | 350-750   | 600-950    | 100-700 | 500-800 | 300-800 | 500-1100 | 500-1200  |
| Arrivals (Qtl) | 5000      | 10000      | 4400    | 15000   | 27500   | 15000    | 88000     |

### **Onion Arrivals in Major Markets:**

| Arrivals in Qtls | Ahmedabad | Pune  | Mumbai | Delhi | Indore | Bangalore | Ahmednagar | Solapur |
|------------------|-----------|-------|--------|-------|--------|-----------|------------|---------|
| 20th Oct*        | 12216     | 16500 | 15000  | 30000 | 25000  | 58000     | 40000      | 15000   |
| 19th Oct*        | 8645      | 15000 | 16500  | 15000 | 27500  | 88000     | 45000      | 15000   |
| 19th Oct#        | 8645      | 11620 | 9700   | 20439 | 9890   | 87950     | -          | 2100    |