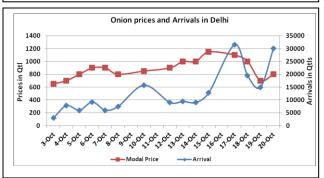

### **Onion Fundamentals:**

- In Delhi, modal onion prices are trading near Rs 958/ quintal compared to Rs 2700/ quintal in corresponding period of 2015.
- In Bangalore, onion is arriving in market from local region and Maharashtra. Maximum onion is arriving in market from Dhardwad, Gadag and Chitradurga districts.
- In Maharashtra, local early kharif crop has also started arriving I market.
- In A.P as on 12.10.2016, approximately 28804 ha of area is sown compared to 27753 ha in corresponding period of 2015 during same season.

# Onion wholesale Prices & Arrivals in Producing & Consumption Centers

(Source: AGRIWATCH)

Note: The above graph is made on data collected by Agriwatch through private sources because Agmarknet data are not consistent and lots of gaps in reporting.

## Wholesale and Retail Prices in Major Markets:

| Prices in  | Wholesale Prices |               |                |               |               |                |                        |               |                | Consumer Affairs   |                 |
|------------|------------------|---------------|----------------|---------------|---------------|----------------|------------------------|---------------|----------------|--------------------|-----------------|
| Rs/Quintal | 20.Oct.2016#     |               |                | 19.Oct.2016#  |               |                | Agmarknet 19.Oct.2016* |               |                | 20.Oct.2016        |                 |
| Market     | Min.<br>Price    | Max.<br>Price | Modal<br>Price | Min.<br>Price | Max.<br>Price | Modal<br>Price | Min.<br>Price          | Max.<br>Price | Modal<br>Price | Wholesale<br>Price | Retail<br>Price |
| Delhi      | 800              | 1150          | 800            | 500           | 1100          | 700            | 250                    | 1250          | 766            | 775                | 2300            |
| Lasalgaon  | 350              | 750           | 550            | 350           | 750           | 550            | 150                    | 931           | 550            | -                  | -               |
| Pimpalgaon | 650              | 950           | 800            | 600           | 950           | 775            | 150                    | 967           | 591            | -                  | -               |
| Pune       | 200              | 700           | 450            | 500           | 800           | 650            | 400                    | 800           | 600            | -                  | -               |
| Mumbai     | 600              | 1000          | 800            | 600           | 1000          | 800            | 550                    | 700           | 650            | 625                | 1500            |
| Indore     | 300              | 800           | 550            | 300           | 800           | 550            | 150                    | 800           | 500            | 600                | 800             |
| Bangalore  | 500              | 1200          | 850            | 500           | 1200          | 850            | 700                    | 800           | 750            |                    |                 |
| Ahmednagar | 100              | 900           | 500            | 200           | 1000          | 600            | -                      | -             | -              | -                  | -               |
| Solapur    | 200              | 900           | 550            | 200           | 1200          | 700            | 100                    | 1150          | 500            | -                  | -               |

### **Onion Arrivals in Major Markets:**

| Arrivals in Qtls | Ahmedabad | Pune  | Mumbai | Delhi | Indore | Bangalore | Ahmednagar | Solapur |
|------------------|-----------|-------|--------|-------|--------|-----------|------------|---------|
| 20th Oct*        | 12216     | 16500 | 15000  | 30000 | 25000  | 58000     | 40000      | 15000   |
| 19th Oct*        | 8645      | 15000 | 16500  | 15000 | 27500  | 88000     | 45000      | 15000   |
| 19th Oct#        | 8645      | 11620 | 9700   | 20439 | 9890   | 87950     | -          | 2100    |