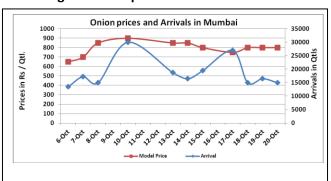

# Onion wholesale Prices & Arrivals in Producing & Consumption Centers

(Source: AGRIWATCH)

Note: The above graph is made on data collected by Agriwatch through private sources because Agmarknet data are not consistent and lots of gaps in reporting.

## Wholesale and Retail Prices in Major Markets:

| Prices in  | Wholesale Prices |               |                |               |               |                |                        |               |                | Consumer Affairs   |                 |
|------------|------------------|---------------|----------------|---------------|---------------|----------------|------------------------|---------------|----------------|--------------------|-----------------|
| Rs/Quintal | 20.Oct.2016#     |               |                | 19.Oct.2016#  |               |                | Agmarknet 19.Oct.2016* |               |                | 20.Oct.2016        |                 |
| Market     | Min.<br>Price    | Max.<br>Price | Modal<br>Price | Min.<br>Price | Max.<br>Price | Modal<br>Price | Min.<br>Price          | Max.<br>Price | Modal<br>Price | Wholesale<br>Price | Retail<br>Price |
| Delhi      | 800              | 1150          | 800            | 500           | 1100          | 700            | 250                    | 1250          | 766            | 775                | 2300            |
| Lasalgaon  | 350              | 750           | 550            | 350           | 750           | 550            | 150                    | 931           | 550            | -                  | -               |
| Pimpalgaon | 650              | 950           | 800            | 600           | 950           | 775            | 150                    | 967           | 591            | -                  | -               |
| Pune       | 200              | 700           | 450            | 500           | 800           | 650            | 400                    | 800           | 600            | -                  | -               |
| Mumbai     | 600              | 1000          | 800            | 600           | 1000          | 800            | 550                    | 700           | 650            | 625                | 1500            |
| Indore     | 300              | 800           | 550            | 300           | 800           | 550            | 150                    | 800           | 500            | 600                | 800             |
| Bangalore  | 500              | 1200          | 850            | 500           | 1200          | 850            | 700                    | 800           | 750            |                    |                 |
| Ahmednagar | 100              | 900           | 500            | 200           | 1000          | 600            | -                      | -             | -              | -                  | -               |
| Solapur    | 200              | 900           | 550            | 200           | 1200          | 700            | 100                    | 1150          | 500            | -                  | -               |

### **Onion Arrivals in Major Markets:**

| Arrivals in Qtls | Ahmedabad | Pune  | Mumbai | Delhi | Indore | Bangalore | Ahmednagar | Solapur |
|------------------|-----------|-------|--------|-------|--------|-----------|------------|---------|
| 20th Oct*        | 12216     | 16500 | 15000  | 30000 | 25000  | 58000     | 40000      | 15000   |
| 19th Oct*        | 8645      | 15000 | 16500  | 15000 | 27500  | 88000     | 45000      | 15000   |
| 19th Oct#        | 8645      | 11620 | 9700   | 20439 | 9890   | 87950     | -          | 2100    |