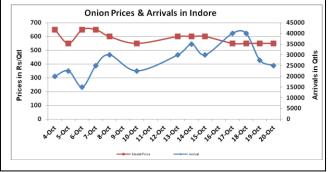

# Onion wholesale Prices & Arrivals in Producing & Consumption Centers

(Source: AGRIWATCH)

Note: The above graph is made on data collected by Agriwatch through private sources because Agmarknet data are not consistent and lots of gaps in reporting.

## Wholesale and Retail Prices in Major Markets:

| Prices in  | Wholesale Prices |               |                |               |               |                |                        |               |                | Consumer Affairs   |                 |
|------------|------------------|---------------|----------------|---------------|---------------|----------------|------------------------|---------------|----------------|--------------------|-----------------|
| Rs/Quintal | 20.Oct.2016#     |               |                | 19.Oct.2016#  |               |                | Agmarknet 19.Oct.2016* |               |                | 20.Oct.2016        |                 |
| Market     | Min.<br>Price    | Max.<br>Price | Modal<br>Price | Min.<br>Price | Max.<br>Price | Modal<br>Price | Min.<br>Price          | Max.<br>Price | Modal<br>Price | Wholesale<br>Price | Retail<br>Price |
| Delhi      | 800              | 1150          | 800            | 500           | 1100          | 700            | 250                    | 1250          | 766            | 775                | 2300            |
| Lasalgaon  | 350              | 750           | 550            | 350           | 750           | 550            | 150                    | 931           | 550            | -                  | -               |
| Pimpalgaon | 650              | 950           | 800            | 600           | 950           | 775            | 150                    | 967           | 591            | -                  | -               |
| Pune       | 200              | 700           | 450            | 500           | 800           | 650            | 400                    | 800           | 600            | -                  | -               |
| Mumbai     | 600              | 1000          | 800            | 600           | 1000          | 800            | 550                    | 700           | 650            | 625                | 1500            |
| Indore     | 300              | 800           | 550            | 300           | 800           | 550            | 150                    | 800           | 500            | 600                | 800             |
| Bangalore  | 500              | 1200          | 850            | 500           | 1200          | 850            | 700                    | 800           | 750            |                    |                 |
| Ahmednagar | 100              | 900           | 500            | 200           | 1000          | 600            | -                      | -             | -              | -                  | -               |
| Solapur    | 200              | 900           | 550            | 200           | 1200          | 700            | 100                    | 1150          | 500            | -                  | -               |

### **Onion Arrivals in Major Markets:**

| Arrivals in Qtls | Ahmedabad | Pune  | Mumbai | Delhi | Indore | Bangalore | Ahmednagar | Solapur |
|------------------|-----------|-------|--------|-------|--------|-----------|------------|---------|
| 20th Oct*        | 12216     | 16500 | 15000  | 30000 | 25000  | 58000     | 40000      | 15000   |
| 19th Oct*        | 8645      | 15000 | 16500  | 15000 | 27500  | 88000     | 45000      | 15000   |
| 19th Oct#        | 8645      | 11620 | 9700   | 20439 | 9890   | 87950     | -          | 2100    |