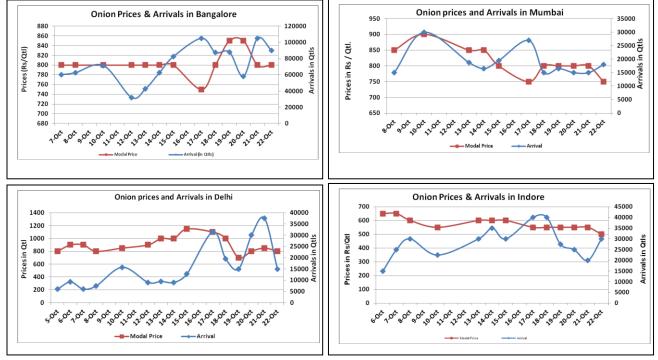

## **Onion wholesale Prices & Arrivals in Producing & Consumption Centers**

(Source: AGRIWATCH)

Note: The above graph is made on data collected by Agriwatch through private sources because Agmarknet data are not consistent and lots of gaps in reporting.

(Source: AGRIWATCH)