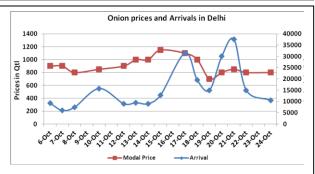

### **Onion Fundamentals:**

- In Delhi, modal onion prices are trading near Rs 878/ quintal compared to Rs 3075/ quintal in corresponding period of 2015.
- In Bangalore, onion is arriving in market from local region and Maharashtra. Maximum onion is arriving in market from Dhardwad, Gadag and Chitradurga districts.
- In Maharashtra, local kharif crop has also started arriving in market.
- In A.P kharif area is approximately 28804 ha of area is sown compared to 27753 ha in corresponding period of 2015 during same season.

### Onion wholesale Prices & Arrivals in Producing & Consumption Centers

(Source: AGRIWATCH)

Note: The above graph is made on data collected by Agriwatch through private sources because Agmarknet data are not consistent and lots of gaps in reporting.

## Wholesale and Retail Prices in Major Markets:

| Prices in               | Wholesale Prices |        |              |        |        |                        |       |       |             | Consumer Affairs |        |
|-------------------------|------------------|--------|--------------|--------|--------|------------------------|-------|-------|-------------|------------------|--------|
| Rs/Quintal 24.Oct.2016# |                  |        | 22.Oct.2016# |        |        | Agmarknet 22.Oct.2016* |       |       | 24.Oct.2016 |                  |        |
| Market                  | Min.             | Max.   | Modal        | Min.   | Max.   | Modal                  | Min.  | Max.  | Modal       | Wholesale        | Retail |
|                         | Price            | Price  | Price        | Price  | Price  | Price                  | Price | Price | Price       | Price            | Price  |
| Delhi                   | 700              | 1000   | 800          | 700    | 1000   | 800                    | 250   | 1000  | 647         | 650              | 2400   |
| Lasalgaon               | 300              | 700    | 500          | Closed | Closed | Closed                 | NR    | NR    | NR          | -                | -      |
| Pimpalgaon              | 650              | 980    | 815          | Closed | Closed | Closed                 | 200   | 957   | 685         | -                | -      |
| Pune                    | 400              | 800    | 600          | Closed | Closed | Closed                 | NR    | NR    | NR          | -                | -      |
| Mumbai                  | 500              | 800    | 650          | 600    | 900    | 750                    | NR    | NR    | NR          | 700              | 1600   |
| Indore                  | 300              | 800    | 550          | 300    | 700    | 500                    | 125   | 800   | 500         | 600              | 800    |
| Bangalore               | Closed           | Closed | Closed       | 500    | 1100   | 800                    | 800   | 1000  | 900         | 1000             | 1400   |
| Ahmednagar              | 200              | 900    | 550          | 200    | 900    | 550                    | 100   | 1000  | 750         | -                | -      |
| Solapur                 | 150              | 1000   | 575          | 200    | 1000   | 600                    | 100   | 1225  | 500         | -                | -      |

## **Onion Arrivals in Major Markets:**

| Arrivals in Qtls | Ahmedabad | Pune   | Mumbai | Delhi | Indore | Bangalore | Ahmednagar | Solapur |  |
|------------------|-----------|--------|--------|-------|--------|-----------|------------|---------|--|
| 24th Oct*        | 6929      | 13500  | 19500  | 10500 | 20000  | Closed    | 30000      | 20000   |  |
| 22th Oct*        | 7916      | Closed | 18000  | 15000 | 30000  | 90000     | 30000      | 15000   |  |
| 22th Oct#        | 7916      | NR     | NR     | 11230 | 9110   | 87840     | 21710      | 2200    |  |