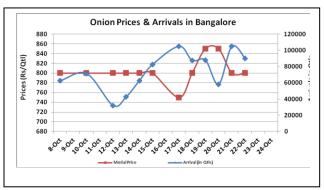

### Onion wholesale Prices & Arrivals in Producing & Consumption Centers

(Source: AGRIWATCH)

Note: The above graph is made on data collected by Agriwatch through private sources because Agmarknet data are not consistent and lots of gaps in reporting.

## Onion Prices & Arrivals in Major Mandis as on 24.Oct.2016

| Mandis         | Lasalgaon | Pimpalgaon | Niphad  | Pune    | Indore  | Delhi    | Bangalore |
|----------------|-----------|------------|---------|---------|---------|----------|-----------|
| Price (Rs/Qtl) | 300-700   | 650-980    | 100-620 | 400-800 | 300-800 | 700-1000 | Closed    |
| Arrivals (Qtl) | 11250     | 15000      | 6000    | 13500   | 20000   | 10500    | Closed    |

### Onion Prices & Arrivals in Major Mandis as on 22.Oct.2016

| Mandis         | Lasalgaon | Pimpalgaon | Niphad | Pune   | Indore  | Delhi    | Bangalore |
|----------------|-----------|------------|--------|--------|---------|----------|-----------|
| Price (Rs/Qtl) | Closed    | Closed     | Closed | Closed | 300-700 | 700-1000 | 500-1100  |
| Arrivals (Qtl) | Closed    | Closed     | Closed | Closed | 30000   | 15000    | 90000     |

## **Onion Arrivals in Major Markets:**

| Arrivals in Qtls | Ahmedabad | Pune   | Mumbai | Delhi | Indore | Bangalore | Ahmednagar | Solapur |  |
|------------------|-----------|--------|--------|-------|--------|-----------|------------|---------|--|
| 24th Oct*        | 6929      | 13500  | 19500  | 10500 | 20000  | Closed    | 30000      | 20000   |  |
| 22th Oct*        | 7916      | Closed | 18000  | 15000 | 30000  | 90000     | 30000      | 15000   |  |
| 22th Oct#        | 7916      | NR     | NR     | 11230 | 9110   | 87840     | 21710      | 2200    |  |