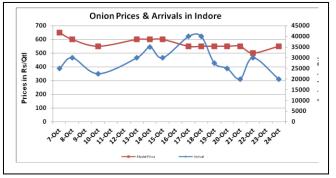

### Onion wholesale Prices & Arrivals in Producing & Consumption Centers

(Source: AGRIWATCH)

Note: The above graph is made on data collected by Agriwatch through private sources because Agmarknet data are not consistent and lots of gaps in reporting.

## Wholesale and Retail Prices in Major Markets:

| Prices in               | Wholesale Prices |        |              |        |        |                        |       |       |             | Consumer Affairs |        |
|-------------------------|------------------|--------|--------------|--------|--------|------------------------|-------|-------|-------------|------------------|--------|
| Rs/Quintal 24.Oct.2016# |                  |        | 22.Oct.2016# |        |        | Agmarknet 22.Oct.2016* |       |       | 24.Oct.2016 |                  |        |
| Market                  | Min.             | Max.   | Modal        | Min.   | Max.   | Modal                  | Min.  | Max.  | Modal       | Wholesale        | Retail |
|                         | Price            | Price  | Price        | Price  | Price  | Price                  | Price | Price | Price       | Price            | Price  |
| Delhi                   | 700              | 1000   | 800          | 700    | 1000   | 800                    | 250   | 1000  | 647         | 650              | 2400   |
| Lasalgaon               | 300              | 700    | 500          | Closed | Closed | Closed                 | NR    | NR    | NR          | -                | -      |
| Pimpalgaon              | 650              | 980    | 815          | Closed | Closed | Closed                 | 200   | 957   | 685         | -                | -      |
| Pune                    | 400              | 800    | 600          | Closed | Closed | Closed                 | NR    | NR    | NR          | -                | -      |
| Mumbai                  | 500              | 800    | 650          | 600    | 900    | 750                    | NR    | NR    | NR          | 700              | 1600   |
| Indore                  | 300              | 800    | 550          | 300    | 700    | 500                    | 125   | 800   | 500         | 600              | 800    |
| Bangalore               | Closed           | Closed | Closed       | 500    | 1100   | 800                    | 800   | 1000  | 900         | 1000             | 1400   |
| Ahmednagar              | 200              | 900    | 550          | 200    | 900    | 550                    | 100   | 1000  | 750         | -                | -      |
| Solapur                 | 150              | 1000   | 575          | 200    | 1000   | 600                    | 100   | 1225  | 500         | -                | -      |

## **Onion Arrivals in Major Markets:**

| Arrivals in Qtls | Ahmedabad | Pune   | Mumbai | Delhi | Indore | Bangalore | Ahmednagar | Solapur |  |
|------------------|-----------|--------|--------|-------|--------|-----------|------------|---------|--|
| 24th Oct*        | 6929      | 13500  | 19500  | 10500 | 20000  | Closed    | 30000      | 20000   |  |
| 22th Oct*        | 7916      | Closed | 18000  | 15000 | 30000  | 90000     | 30000      | 15000   |  |
| 22th Oct#        | 7916      | NR     | NR     | 11230 | 9110   | 87840     | 21710      | 2200    |  |