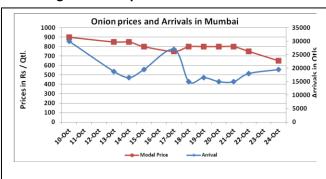

### Onion wholesale Prices & Arrivals in Producing & Consumption Centers

(Source: AGRIWATCH)

Note: The above graph is made on data collected by Agriwatch through private sources because Agmarknet data are not consistent and lots of gaps in reporting.

## Wholesale and Retail Prices in Major Markets:

| Prices in               | Wholesale Prices |        |              |        |        |                        |       |       |             | Consumer Affairs |        |
|-------------------------|------------------|--------|--------------|--------|--------|------------------------|-------|-------|-------------|------------------|--------|
| Rs/Quintal 24.Oct.2016# |                  |        | 22.Oct.2016# |        |        | Agmarknet 22.Oct.2016* |       |       | 24.Oct.2016 |                  |        |
| Market                  | Min.             | Max.   | Modal        | Min.   | Max.   | Modal                  | Min.  | Max.  | Modal       | Wholesale        | Retail |
|                         | Price            | Price  | Price        | Price  | Price  | Price                  | Price | Price | Price       | Price            | Price  |
| Delhi                   | 700              | 1000   | 800          | 700    | 1000   | 800                    | 250   | 1000  | 647         | 650              | 2400   |
| Lasalgaon               | 300              | 700    | 500          | Closed | Closed | Closed                 | NR    | NR    | NR          | -                | -      |
| Pimpalgaon              | 650              | 980    | 815          | Closed | Closed | Closed                 | 200   | 957   | 685         | -                | -      |
| Pune                    | 400              | 800    | 600          | Closed | Closed | Closed                 | NR    | NR    | NR          | -                | -      |
| Mumbai                  | 500              | 800    | 650          | 600    | 900    | 750                    | NR    | NR    | NR          | 700              | 1600   |
| Indore                  | 300              | 800    | 550          | 300    | 700    | 500                    | 125   | 800   | 500         | 600              | 800    |
| Bangalore               | Closed           | Closed | Closed       | 500    | 1100   | 800                    | 800   | 1000  | 900         | 1000             | 1400   |
| Ahmednagar              | 200              | 900    | 550          | 200    | 900    | 550                    | 100   | 1000  | 750         | -                | -      |
| Solapur                 | 150              | 1000   | 575          | 200    | 1000   | 600                    | 100   | 1225  | 500         | -                | -      |

## **Onion Arrivals in Major Markets:**

| Arrivals in Qtls | Ahmedabad | Pune   | Mumbai | Delhi | Indore | Bangalore | Ahmednagar | Solapur |  |
|------------------|-----------|--------|--------|-------|--------|-----------|------------|---------|--|
| 24th Oct*        | 6929      | 13500  | 19500  | 10500 | 20000  | Closed    | 30000      | 20000   |  |
| 22th Oct*        | 7916      | Closed | 18000  | 15000 | 30000  | 90000     | 30000      | 15000   |  |
| 22th Oct#        | 7916      | NR     | NR     | 11230 | 9110   | 87840     | 21710      | 2200    |  |