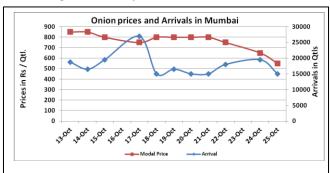

### Onion wholesale Prices & Arrivals in Producing & Consumption Centers

(Source: AGRIWATCH)

Note: The above graph is made on data collected by Agriwatch through private sources because Agmarknet data are not consistent and lots of gaps in reporting.

## Wholesale and Retail Prices in Major Markets:

| Prices in  | Wholesale Prices |       |       |              |        |        |                        |       |       | Consumer Affairs |        |
|------------|------------------|-------|-------|--------------|--------|--------|------------------------|-------|-------|------------------|--------|
| Rs/Quintal | 25.Oct.2016#     |       |       | 24.Oct.2016# |        |        | Agmarknet 24.Oct.2016* |       |       | 25.Oct.2016      |        |
| Market     | Min.             | Max.  | Modal | Min.         | Max.   | Modal  | Min.                   | Max.  | Modal | Wholesale        | Retail |
| iviaiket   | Price            | Price | Price | Price        | Price  | Price  | Price                  | Price | Price | Price            | Price  |
| Delhi      | 600              | 1000  | 700   | 700          | 1000   | 800    | 200                    | 1000  | 631   | 625              | 2400   |
| Lasalgaon  | 350              | 700   | 525   | 300          | 700    | 500    | 300                    | 1002  | 650   | -                | -      |
| Pimpalgaon | 450              | 966   | 825   | 650          | 980    | 815    | 200                    | 980   | 611   | -                | -      |
| Pune       | 400              | 800   | 600   | 400          | 800    | 600    | 300                    | 800   | 600   | -                | -      |
| Mumbai     | 400              | 700   | 550   | 500          | 800    | 650    | 500                    | 650   | 600   | 575              | 1500   |
| Indore     | 300              | 700   | 500   | 300          | 800    | 550    | 150                    | 750   | 375   | 600              | 800    |
| Bangalore  | 500              | 1100  | 800   | Closed       | Closed | Closed | 800                    | 1000  | 900   | 800              | 1200   |
| Ahmednagar | 200              | 900   | 550   | 200          | 900    | 550    | 100                    | 1100  | 800   | -                | -      |
| Solapur    | 200              | 800   | 500   | 150          | 1000   | 575    | 100                    | 1100  | 400   | -                | -      |

## **Onion Arrivals in Major Markets:**

| Arrivals in Qtls | Ahmedabad | Pune  | Mumbai | Delhi | Indore | Bangalore | Ahmednagar | Solapur |
|------------------|-----------|-------|--------|-------|--------|-----------|------------|---------|
| 25th Oct*        | 6606      | 15000 | 15000  | 6000  | 25000  | 107500    | 30000      | 25000   |
| 24th Oct*        | 7916      | -     | -      | 11230 | 9110   | 87840     | 21710      | 2200    |
| 24th Oct#        | 6929      | 9030  | 11400  | 4092  | 8820   | 40410     | 18340      | 2220    |