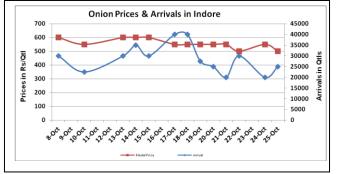

### Onion wholesale Prices & Arrivals in Producing & Consumption Centers

(Source: AGRIWATCH)

Note: The above graph is made on data collected by Agriwatch through private sources because Agmarknet data are not consistent and lots of gaps in reporting.

## Wholesale and Retail Prices in Major Markets:

| Prices in  | Wholesale Prices |       |       |              |        |        |                        |       |       | Consumer Affairs |        |
|------------|------------------|-------|-------|--------------|--------|--------|------------------------|-------|-------|------------------|--------|
| Rs/Quintal | 25.Oct.2016#     |       |       | 24.Oct.2016# |        |        | Agmarknet 24.Oct.2016* |       |       | 25.Oct.2016      |        |
| Market     | Min.             | Max.  | Modal | Min.         | Max.   | Modal  | Min.                   | Max.  | Modal | Wholesale        | Retail |
| iviaiket   | Price            | Price | Price | Price        | Price  | Price  | Price                  | Price | Price | Price            | Price  |
| Delhi      | 600              | 1000  | 700   | 700          | 1000   | 800    | 200                    | 1000  | 631   | 625              | 2400   |
| Lasalgaon  | 350              | 700   | 525   | 300          | 700    | 500    | 300                    | 1002  | 650   | -                | -      |
| Pimpalgaon | 450              | 966   | 825   | 650          | 980    | 815    | 200                    | 980   | 611   | -                | -      |
| Pune       | 400              | 800   | 600   | 400          | 800    | 600    | 300                    | 800   | 600   | -                | -      |
| Mumbai     | 400              | 700   | 550   | 500          | 800    | 650    | 500                    | 650   | 600   | 575              | 1500   |
| Indore     | 300              | 700   | 500   | 300          | 800    | 550    | 150                    | 750   | 375   | 600              | 800    |
| Bangalore  | 500              | 1100  | 800   | Closed       | Closed | Closed | 800                    | 1000  | 900   | 800              | 1200   |
| Ahmednagar | 200              | 900   | 550   | 200          | 900    | 550    | 100                    | 1100  | 800   | -                | -      |
| Solapur    | 200              | 800   | 500   | 150          | 1000   | 575    | 100                    | 1100  | 400   | -                | -      |

## **Onion Arrivals in Major Markets:**

| Arrivals in Qtls | Ahmedabad | Pune  | Mumbai | Delhi | Indore | Bangalore | Ahmednagar | Solapur |
|------------------|-----------|-------|--------|-------|--------|-----------|------------|---------|
| 25th Oct*        | 6606      | 15000 | 15000  | 6000  | 25000  | 107500    | 30000      | 25000   |
| 24th Oct*        | 7916      | -     | -      | 11230 | 9110   | 87840     | 21710      | 2200    |
| 24th Oct#        | 6929      | 9030  | 11400  | 4092  | 8820   | 40410     | 18340      | 2220    |