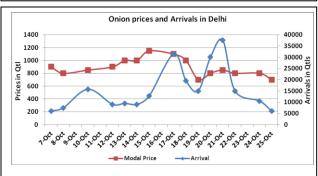

### **Onion Fundamentals:**

- In Delhi, modal onion prices are trading near Rs 878/ quintal compared to Rs 3075/ quintal in corresponding period of 2015.
- In Bangalore, onion is arriving in market from local region and Maharashtra. Maximum onion is arriving in market from Dhardwad, Gadag and Chitradurga districts.
- In Maharashtra, local kharif crop has also started arriving in market.
- In A.P kharif area is approximately 28804 ha of area is sown compared to 27753 ha in corresponding period of 2015 during same season.

### Onion wholesale Prices & Arrivals in Producing & Consumption Centers

(Source: AGRIWATCH)

Note: The above graph is made on data collected by Agriwatch through private sources because Agmarknet data are not consistent and lots of gaps in reporting.

## Wholesale and Retail Prices in Major Markets:

| Prices in  | Wholesale Prices |       |       |              |        |        |                        |       |       | Consumer Affairs |        |
|------------|------------------|-------|-------|--------------|--------|--------|------------------------|-------|-------|------------------|--------|
| Rs/Quintal | 25.Oct.2016#     |       |       | 24.Oct.2016# |        |        | Agmarknet 24.Oct.2016* |       |       | 25.Oct.2016      |        |
| Market     | Min.             | Max.  | Modal | Min.         | Max.   | Modal  | Min.                   | Max.  | Modal | Wholesale        | Retail |
| iviaiket   | Price            | Price | Price | Price        | Price  | Price  | Price                  | Price | Price | Price            | Price  |
| Delhi      | 600              | 1000  | 700   | 700          | 1000   | 800    | 200                    | 1000  | 631   | 625              | 2400   |
| Lasalgaon  | 350              | 700   | 525   | 300          | 700    | 500    | 300                    | 1002  | 650   | -                | -      |
| Pimpalgaon | 450              | 966   | 825   | 650          | 980    | 815    | 200                    | 980   | 611   | -                | -      |
| Pune       | 400              | 800   | 600   | 400          | 800    | 600    | 300                    | 800   | 600   | -                | -      |
| Mumbai     | 400              | 700   | 550   | 500          | 800    | 650    | 500                    | 650   | 600   | 575              | 1500   |
| Indore     | 300              | 700   | 500   | 300          | 800    | 550    | 150                    | 750   | 375   | 600              | 800    |
| Bangalore  | 500              | 1100  | 800   | Closed       | Closed | Closed | 800                    | 1000  | 900   | 800              | 1200   |
| Ahmednagar | 200              | 900   | 550   | 200          | 900    | 550    | 100                    | 1100  | 800   | -                | -      |
| Solapur    | 200              | 800   | 500   | 150          | 1000   | 575    | 100                    | 1100  | 400   | -                | -      |

## **Onion Arrivals in Major Markets:**

| Arrivals in Qtls | Ahmedabad | Pune  | Mumbai | Delhi | Indore | Bangalore | Ahmednagar | Solapur |
|------------------|-----------|-------|--------|-------|--------|-----------|------------|---------|
| 25th Oct*        | 6606      | 15000 | 15000  | 6000  | 25000  | 107500    | 30000      | 25000   |
| 24th Oct*        | 7916      | -     | -      | 11230 | 9110   | 87840     | 21710      | 2200    |
| 24th Oct#        | 6929      | 9030  | 11400  | 4092  | 8820   | 40410     | 18340      | 2220    |