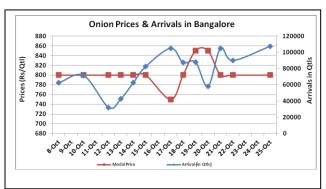

### Onion wholesale Prices & Arrivals in Producing & Consumption Centers

(Source: AGRIWATCH)

Note: The above graph is made on data collected by Agriwatch through private sources because Agmarknet data are not consistent and lots of gaps in reporting.

## Onion Prices & Arrivals in Major Mandis as on 25.Oct.2016

| Mandis         | Lasalgaon | Pimpalgaon | Niphad | Pune    | Indore  | Delhi    | Bangalore |
|----------------|-----------|------------|--------|---------|---------|----------|-----------|
| Price (Rs/Qtl) | 350-700   | 450-966    | Closed | 400-800 | 300-700 | 600-1000 | 500-1100  |
| Arrivals (Qtl) | 7500      | 14375      | Closed | 15000   | 25000   | 6000     | 107500    |

## **Onion Arrivals in Major Markets:**

| Arrivals in Qtls | Ahmedabad | Pune  | Mumbai | Delhi | Indore | Bangalore | Ahmednagar | Solapur |
|------------------|-----------|-------|--------|-------|--------|-----------|------------|---------|
| 25th Oct*        | 6606      | 15000 | 15000  | 6000  | 25000  | 107500    | 30000      | 25000   |
| 24th Oct*        | 7916      | -     | -      | 11230 | 9110   | 87840     | 21710      | 2200    |
| 24th Oct#        | 6929      | 9030  | 11400  | 4092  | 8820   | 40410     | 18340      | 2220    |