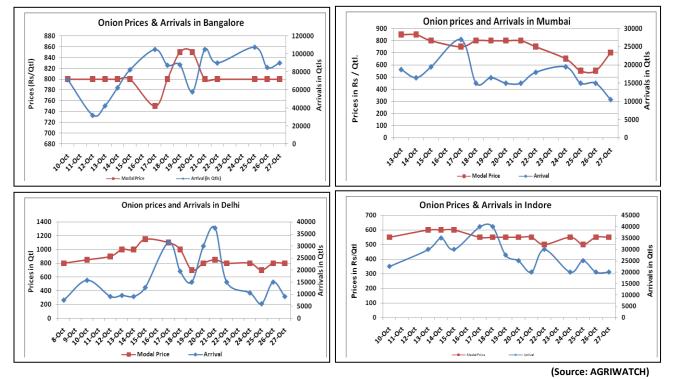

## Onion wholesale Prices & Arrivals in Producing & Consumption Centers

Note: The above graph is made on data collected by Agriwatch through private sources because Agmarknet data are not consistent and lots of gaps in reporting.

(Source: AGRIWATCH)