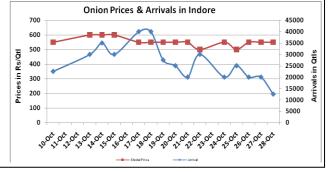

### **Onion wholesale Prices & Arrivals in Producing & Consumption Centers**

(Source: AGRIWATCH)

Note: The above graph is made on data collected by Agriwatch through private sources because Agmarknet data are not consistent and lots of gaps in reporting.

### Wholesale and Retail Prices in Major Markets:

| Prices in  | Wholesale Prices |        |        |              |        |        |                        |       |       |             | Consumer Affairs |  |
|------------|------------------|--------|--------|--------------|--------|--------|------------------------|-------|-------|-------------|------------------|--|
| Rs/Quintal | 28.Oct.2016#     |        |        | 27.Oct.2016# |        |        | Agmarknet 27.Oct.2016* |       |       | 28.Oct.2016 |                  |  |
| Market     | Min.             | Max.   | Modal  | Min.         | Max.   | Modal  | Min.                   | Max.  | Modal | Wholesale   | Retail           |  |
|            | Price            | Price  | Price  | Price        | Price  | Price  | Price                  | Price | Price | Price       | Price            |  |
| Delhi      | 500              | 1200   | 850    | 600          | 1100   | 800    | 200                    | 1125  | 691   | 725         | 2400             |  |
| Lasalgaon  | Closed           | Closed | Closed | Closed       | Closed | Closed | NR                     | NR    | NR    | -           | -                |  |
| Pimpalgaon | Closed           | Closed | Closed | Closed       | Closed | Closed | 150                    | 1100  | 631   | -           | -                |  |
| Pune       | NR               | NR     | NR     | 200          | 800    | 500    | 300                    | 850   | 650   | -           | -                |  |
| Mumbai     | 600              | 1100   | 850    | 400          | 700    | 550    | 600                    | 750   | 700   | 600         | 1500             |  |
| Indore     | 300              | 800    | 550    | 300          | 800    | 550    | NR                     | NR    | NR    | 600         | 800              |  |
| Bangalore  | 500              | 1100   | 800    | 500          | 1100   | 800    | 900                    | 1200  | 1050  | 800         | 1200             |  |
| Ahmednagar | Closed           | Closed | Closed | 200          | 900    | 550    | NR                     | NR    | NR    | -           | -                |  |
| Solapur    | Closed           | Closed | Closed | 200          | 800    | 500    | 100                    | 1100  | 500   | -           | -                |  |

### **Onion Arrivals in Major Markets:**

| Arrivals in Qtls | Ahmedabad | Pune  | Mumbai | Delhi | Indore | Bangalore | Ahmednagar | Solapur |
|------------------|-----------|-------|--------|-------|--------|-----------|------------|---------|
| 28th Oct*        | NR        | NR    | 16500  | 15450 | 12500  | 90000     | Closed     | Closed  |
| 27th Oct*        | 5936      | 12000 | 10500  | 9000  | 20000  | 90000     | Closed     | 25000   |
| 27th Oct#        | 5936      | 7030  | 7000   | 10050 | -      | 87940     | -          | 16490   |