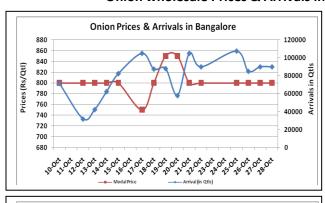

### **Onion wholesale Prices & Arrivals in Producing & Consumption Centers**

(Source: AGRIWATCH)

Note: The above graph is made on data collected by Agriwatch through private sources because Agmarknet data are not consistent and lots of gaps in reporting.

### Onion Prices & Arrivals in Major Mandis as on 28.Oct.2016

| Mandis         | Lasalgaon | Pimpalgaon | Niphad | Pune | Indore  | Delhi    | Bangalore |
|----------------|-----------|------------|--------|------|---------|----------|-----------|
| Price (Rs/Qtl) | Closed    | Closed     | Closed | NR   | 300-800 | 500-1200 | 500-1100  |
| Arrivals (Qtl) | Closed    | Closed     | Closed | NR   | 12500   | 15450    | 90000     |

### **Onion Arrivals in Major Markets:**

| Arrivals in Qtls | Ahmedabad | Pune  | Mumbai | Delhi | Indore | Bangalore | Ahmednagar | Solapur |
|------------------|-----------|-------|--------|-------|--------|-----------|------------|---------|
| 28th Oct*        | NR        | NR    | 16500  | 15450 | 12500  | 90000     | Closed     | Closed  |
| 27th Oct*        | 5936      | 12000 | 10500  | 9000  | 20000  | 90000     | Closed     | 25000   |
| 27th Oct#        | 5936      | 7030  | 7000   | 10050 | -      | 87940     | -          | 16490   |