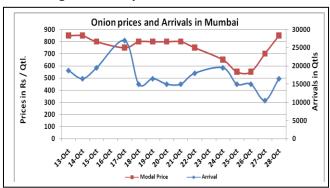

### **Onion wholesale Prices & Arrivals in Producing & Consumption Centers**

(Source: AGRIWATCH)

Note: The above graph is made on data collected by Agriwatch through private sources because Agmarknet data are not consistent and lots of gaps in reporting.

### Wholesale and Retail Prices in Major Markets:

| Prices in  | Wholesale Prices |        |        |              |        |        |                        |       |       |             | Consumer Affairs |  |
|------------|------------------|--------|--------|--------------|--------|--------|------------------------|-------|-------|-------------|------------------|--|
| Rs/Quintal | 28.Oct.2016#     |        |        | 27.Oct.2016# |        |        | Agmarknet 27.Oct.2016* |       |       | 28.Oct.2016 |                  |  |
| Market     | Min.             | Max.   | Modal  | Min.         | Max.   | Modal  | Min.                   | Max.  | Modal | Wholesale   | Retail           |  |
|            | Price            | Price  | Price  | Price        | Price  | Price  | Price                  | Price | Price | Price       | Price            |  |
| Delhi      | 500              | 1200   | 850    | 600          | 1100   | 800    | 200                    | 1125  | 691   | 725         | 2400             |  |
| Lasalgaon  | Closed           | Closed | Closed | Closed       | Closed | Closed | NR                     | NR    | NR    | -           | -                |  |
| Pimpalgaon | Closed           | Closed | Closed | Closed       | Closed | Closed | 150                    | 1100  | 631   | -           | -                |  |
| Pune       | NR               | NR     | NR     | 200          | 800    | 500    | 300                    | 850   | 650   | -           | -                |  |
| Mumbai     | 600              | 1100   | 850    | 400          | 700    | 550    | 600                    | 750   | 700   | 600         | 1500             |  |
| Indore     | 300              | 800    | 550    | 300          | 800    | 550    | NR                     | NR    | NR    | 600         | 800              |  |
| Bangalore  | 500              | 1100   | 800    | 500          | 1100   | 800    | 900                    | 1200  | 1050  | 800         | 1200             |  |
| Ahmednagar | Closed           | Closed | Closed | 200          | 900    | 550    | NR                     | NR    | NR    | -           | -                |  |
| Solapur    | Closed           | Closed | Closed | 200          | 800    | 500    | 100                    | 1100  | 500   | -           | -                |  |

### **Onion Arrivals in Major Markets:**

| Arrivals in Qtls | Ahmedabad | Pune  | Mumbai | Delhi | Indore | Bangalore | Ahmednagar | Solapur |
|------------------|-----------|-------|--------|-------|--------|-----------|------------|---------|
| 28th Oct*        | NR        | NR    | 16500  | 15450 | 12500  | 90000     | Closed     | Closed  |
| 27th Oct*        | 5936      | 12000 | 10500  | 9000  | 20000  | 90000     | Closed     | 25000   |
| 27th Oct#        | 5936      | 7030  | 7000   | 10050 | -      | 87940     | -          | 16490   |