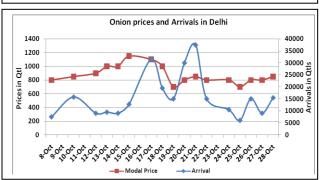

### **Onion Fundamentals:**

- Steady to firm sentiment witnessed in Onion major domestic market on Thursday.
- In Bangalore, onion is arriving in market from local region and Maharashtra. Maximum onion is arriving in market from Dhardwad, Gadag and Chitradurga districts.
- In Maharashtra, local kharif crop has also started arriving in market.
- In Delhi, modal onion prices are trading near Rs 878/ quintal compared to Rs 3075/ quintal in corresponding period of 2015.
- In A.P kharif area is approximately 28804 ha of area is sown compared to 27753 ha in corresponding period of 2015 during same season.

### **Onion wholesale Prices & Arrivals in Producing & Consumption Centers**

(Source: AGRIWATCH)

Note: The above graph is made on data collected by Agriwatch through private sources because Agmarknet data are not consistent and lots of gaps in reporting.

### Wholesale and Retail Prices in Major Markets:

| Prices in  | Wholesale Prices |        |        |              |        |        |                        |       |       |             | Consumer Affairs |  |
|------------|------------------|--------|--------|--------------|--------|--------|------------------------|-------|-------|-------------|------------------|--|
| Rs/Quintal | 28.Oct.2016#     |        |        | 27.Oct.2016# |        |        | Agmarknet 27.Oct.2016* |       |       | 28.Oct.2016 |                  |  |
| Market     | Min.             | Max.   | Modal  | Min.         | Max.   | Modal  | Min.                   | Max.  | Modal | Wholesale   | Retail           |  |
|            | Price            | Price  | Price  | Price        | Price  | Price  | Price                  | Price | Price | Price       | Price            |  |
| Delhi      | 500              | 1200   | 850    | 600          | 1100   | 800    | 200                    | 1125  | 691   | 725         | 2400             |  |
| Lasalgaon  | Closed           | Closed | Closed | Closed       | Closed | Closed | NR                     | NR    | NR    | -           | -                |  |
| Pimpalgaon | Closed           | Closed | Closed | Closed       | Closed | Closed | 150                    | 1100  | 631   | -           | -                |  |
| Pune       | NR               | NR     | NR     | 200          | 800    | 500    | 300                    | 850   | 650   | -           | -                |  |
| Mumbai     | 600              | 1100   | 850    | 400          | 700    | 550    | 600                    | 750   | 700   | 600         | 1500             |  |
| Indore     | 300              | 800    | 550    | 300          | 800    | 550    | NR                     | NR    | NR    | 600         | 800              |  |
| Bangalore  | 500              | 1100   | 800    | 500          | 1100   | 800    | 900                    | 1200  | 1050  | 800         | 1200             |  |
| Ahmednagar | Closed           | Closed | Closed | 200          | 900    | 550    | NR                     | NR    | NR    | -           | -                |  |
| Solapur    | Closed           | Closed | Closed | 200          | 800    | 500    | 100                    | 1100  | 500   | -           | -                |  |

### **Onion Arrivals in Major Markets:**

| Arrivals in Qtls | Ahmedabad | Pune  | Mumbai | Delhi | Indore | Bangalore | Ahmednagar | Solapur |
|------------------|-----------|-------|--------|-------|--------|-----------|------------|---------|
| 28th Oct*        | NR        | NR    | 16500  | 15450 | 12500  | 90000     | Closed     | Closed  |
| 27th Oct*        | 5936      | 12000 | 10500  | 9000  | 20000  | 90000     | Closed     | 25000   |
| 27th Oct#        | 5936      | 7030  | 7000   | 10050 | -      | 87940     | -          | 16490   |