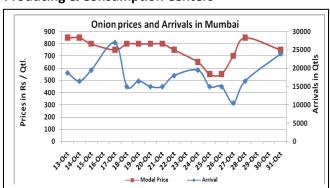

### **Onion wholesale Prices & Arrivals in Producing & Consumption Centers**

(Source: AGRIWATCH)

Note: The above graph is made on data collected by Agriwatch through private sources because Agmarknet data are not consistent and lots of gaps in reporting.

## Wholesale and Retail Prices in Major Markets:

| Prices in  | Wholesale Prices |               |                |               |               |                |                        |               |                | Consumer Affairs   |                 |
|------------|------------------|---------------|----------------|---------------|---------------|----------------|------------------------|---------------|----------------|--------------------|-----------------|
| Rs/Quintal | 31.Oct.2016#     |               |                | 28.Oct.2016#  |               |                | Agmarknet 28.Oct.2016* |               |                | 31.Oct.2016        |                 |
| Market     | Min.<br>Price    | Max.<br>Price | Modal<br>Price | Min.<br>Price | Max.<br>Price | Modal<br>Price | Min.<br>Price          | Max.<br>Price | Modal<br>Price | Wholesale<br>Price | Retail<br>Price |
| Delhi      | Closed           | Closed        | Closed         | 500           | 1200          | 850            | 200                    | 1125          | 10548          | 725                | 2400            |
| Lasalgaon  | Closed           | Closed        | Closed         | Closed        | Closed        | Closed         | NR                     | NR            | NR             | -                  | -               |
| Pimpalgaon | Closed           | Closed        | Closed         | Closed        | Closed        | Closed         | NR                     | NR            | NR             | -                  | -               |
| Pune       | NR               | NR            | NR             | NR            | NR            | NR             | 300                    | 850           | 8890           | -                  | -               |
| Mumbai     | 500              | 1000          | 750            | 600           | 1100          | 850            | 500                    | 600           | 10000          | 700                | 1600            |
| Indore     | Closed           | Closed        | Closed         | 300           | 800           | 550            | NR                     | NR            | NR             | 600                | 800             |
| Bangalore  | Closed           | Closed        | Closed         | 500           | 1100          | 800            | 800                    | 1100          | 92640          | 1000               | 1400            |
| Ahmednagar | Closed           | Closed        | Closed         | Closed        | Closed        | Closed         | NR                     | NR            | NR             | -                  | -               |
| Solapur    | Closed           | Closed        | Closed         | Closed        | Closed        | Closed         | NR                     | NR            | NR             | -                  | -               |

## **Onion Arrivals in Major Markets:**

| Arrivals in Qtls | Ahmedabad | Pune | Mumbai | Delhi  | Indore | Bangalore | Ahmednagar | Solapur |
|------------------|-----------|------|--------|--------|--------|-----------|------------|---------|
| 31th Oct*        | Closed    | NR   | 24000  | Closed | Closed | Closed    | Closed     | Closed  |
| 28th Oct*        | NR        | NR   | 16500  | 15450  | 12500  | 90000     | Closed     | Closed  |
| 28th Oct#        | 10333     | 8890 | 10000  | 10548  | -      | 92640     | -          | NR      |