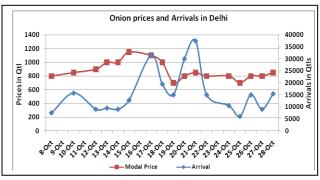

### **Onion wholesale Prices & Arrivals in Producing & Consumption Centers**

(Source: AGRIWATCH)

Note: The above graph is made on data collected by Agriwatch through private sources because Agmarknet data are not consistent and lots of gaps in reporting.

### Onion Prices & Arrivals in Major Mandis as on 28.Oct.2016

| Mandis         | Lasalgaon | Pimpalgaon | Niphad | Pune | Indore  | Delhi    | Bangalore |  |
|----------------|-----------|------------|--------|------|---------|----------|-----------|--|
| Price (Rs/Qtl) | Closed    | Closed     | Closed | NR   | 300-800 | 500-1200 | 500-1100  |  |
| Arrivals (Qtl) | Closed    | Closed     | Closed | NR   | 12500   | 15450    | 90000     |  |

## Wholesale and Retail Prices in Major Markets:

| Prices in  | Wholesale Prices |               |                |               |               |                |                        |               |                | Consumer Affairs   |                 |
|------------|------------------|---------------|----------------|---------------|---------------|----------------|------------------------|---------------|----------------|--------------------|-----------------|
| Rs/Quintal | 31.Oct.2016#     |               |                | 28.Oct.2016#  |               |                | Agmarknet 28.Oct.2016* |               |                | 31.Oct.2016        |                 |
| Market     | Min.<br>Price    | Max.<br>Price | Modal<br>Price | Min.<br>Price | Max.<br>Price | Modal<br>Price | Min.<br>Price          | Max.<br>Price | Modal<br>Price | Wholesale<br>Price | Retail<br>Price |
| Delhi      | Closed           | Closed        | Closed         | 500           | 1200          | 850            | 200                    | 1125          | 10548          | 725                | 2400            |
| Lasalgaon  | Closed           | Closed        | Closed         | Closed        | Closed        | Closed         | NR                     | NR            | NR             | -                  | -               |
| Pimpalgaon | Closed           | Closed        | Closed         | Closed        | Closed        | Closed         | NR                     | NR            | NR             | -                  | -               |
| Pune       | NR               | NR            | NR             | NR            | NR            | NR             | 300                    | 850           | 8890           | -                  | -               |
| Mumbai     | 500              | 1000          | 750            | 600           | 1100          | 850            | 500                    | 600           | 10000          | 700                | 1600            |
| Indore     | Closed           | Closed        | Closed         | 300           | 800           | 550            | NR                     | NR            | NR             | 600                | 800             |
| Bangalore  | Closed           | Closed        | Closed         | 500           | 1100          | 800            | 800                    | 1100          | 92640          | 1000               | 1400            |
| Ahmednagar | Closed           | Closed        | Closed         | Closed        | Closed        | Closed         | NR                     | NR            | NR             | -                  | -               |
| Solapur    | Closed           | Closed        | Closed         | Closed        | Closed        | Closed         | NR                     | NR            | NR             | -                  | -               |