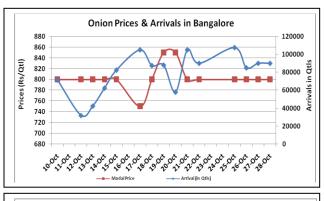

### **Onion wholesale Prices & Arrivals in Producing & Consumption Centers**

(Source: AGRIWATCH)

Note: The above graph is made on data collected by Agriwatch through private sources because Agmarknet data are not consistent and lots of gaps in reporting.

## Onion Prices & Arrivals in Major Mandis as on 31.Oct.2016

| Mandis         | Lasalgaon | Pimpalgaon | Niphad | Pune | Indore | Delhi  | Bangalore |
|----------------|-----------|------------|--------|------|--------|--------|-----------|
| Price (Rs/Qtl) | Closed    | Closed     | Closed | NR   | Closed | Closed | Closed    |
| Arrivals (Qtl) | Closed    | Closed     | Closed | NR   | Closed | Closed | Closed    |

### Onion Prices & Arrivals in Major Mandis as on 28.Oct.2016

| Mandis         | Lasalgaon | Pimpalgaon | Niphad | Pune | Indore  | Delhi    | Bangalore |  |
|----------------|-----------|------------|--------|------|---------|----------|-----------|--|
| Price (Rs/Qtl) | Closed    | Closed     | Closed | NR   | 300-800 | 500-1200 | 500-1100  |  |
| Arrivals (Qtl) | Closed    | Closed     | Closed | NR   | 12500   | 15450    | 90000     |  |

## Wholesale and Retail Prices in Major Markets:

| Prices in  | Wholesale Prices |               |                |               |               |                |                        |               |                | Consumer Affairs   |                 |
|------------|------------------|---------------|----------------|---------------|---------------|----------------|------------------------|---------------|----------------|--------------------|-----------------|
| Rs/Quintal | 31.Oct.2016#     |               |                | 28.Oct.2016#  |               |                | Agmarknet 28.Oct.2016* |               |                | 31.Oct.2016        |                 |
| Market     | Min.<br>Price    | Max.<br>Price | Modal<br>Price | Min.<br>Price | Max.<br>Price | Modal<br>Price | Min.<br>Price          | Max.<br>Price | Modal<br>Price | Wholesale<br>Price | Retail<br>Price |
| Delhi      | Closed           | Closed        | Closed         | 500           | 1200          | 850            | 200                    | 1125          | 10548          | 725                | 2400            |
| Lasalgaon  | Closed           | Closed        | Closed         | Closed        | Closed        | Closed         | NR                     | NR            | NR             | -                  | -               |
| Pimpalgaon | Closed           | Closed        | Closed         | Closed        | Closed        | Closed         | NR                     | NR            | NR             | -                  | -               |
| Pune       | NR               | NR            | NR             | NR            | NR            | NR             | 300                    | 850           | 8890           | -                  | -               |
| Mumbai     | 500              | 1000          | 750            | 600           | 1100          | 850            | 500                    | 600           | 10000          | 700                | 1600            |
| Indore     | Closed           | Closed        | Closed         | 300           | 800           | 550            | NR                     | NR            | NR             | 600                | 800             |
| Bangalore  | Closed           | Closed        | Closed         | 500           | 1100          | 800            | 800                    | 1100          | 92640          | 1000               | 1400            |
| Ahmednagar | Closed           | Closed        | Closed         | Closed        | Closed        | Closed         | NR                     | NR            | NR             | -                  | -               |
| Solapur    | Closed           | Closed        | Closed         | Closed        | Closed        | Closed         | NR                     | NR            | NR             | -                  | -               |

## **Onion Arrivals in Major Markets:**

| Arrivals in Qtls | Ahmedabad | Pune | Mumbai | Delhi  | Indore | Bangalore | Ahmednagar | Solapur |
|------------------|-----------|------|--------|--------|--------|-----------|------------|---------|
| 31th Oct*        | Closed    | NR   | 24000  | Closed | Closed | Closed    | Closed     | Closed  |
| 28th Oct*        | NR        | NR   | 16500  | 15450  | 12500  | 90000     | Closed     | Closed  |
| 28th Oct#        | 10333     | 8890 | 10000  | 10548  | -      | 92640     | -          | NR      |