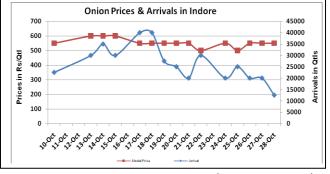

### **Onion wholesale Prices & Arrivals in Producing & Consumption Centers**

(Source: AGRIWATCH)

Note: The above graph is made on data collected by Agriwatch through private sources because Agmarknet data are not consistent and lots of gaps in reporting.

### Onion Prices & Arrivals in Major Mandis as on 28.Oct.2016

| Mandis         | Lasalgaon | Pimpalgaon | Niphad | Pune | Indore  | Delhi    | Bangalore |  |
|----------------|-----------|------------|--------|------|---------|----------|-----------|--|
| Price (Rs/Qtl) | Closed    | Closed     | Closed | NR   | 300-800 | 500-1200 | 500-1100  |  |
| Arrivals (Qtl) | Closed    | Closed     | Closed | NR   | 12500   | 15450    | 90000     |  |

## Wholesale and Retail Prices in Major Markets:

| Prices in  | Wholesale Prices |               |                |               |               |                |                        |               |                | Consumer Affairs   |                 |
|------------|------------------|---------------|----------------|---------------|---------------|----------------|------------------------|---------------|----------------|--------------------|-----------------|
| Rs/Quintal | 31.Oct.2016#     |               |                | 28.Oct.2016#  |               |                | Agmarknet 28.Oct.2016* |               |                | 31.Oct.2016        |                 |
| Market     | Min.<br>Price    | Max.<br>Price | Modal<br>Price | Min.<br>Price | Max.<br>Price | Modal<br>Price | Min.<br>Price          | Max.<br>Price | Modal<br>Price | Wholesale<br>Price | Retail<br>Price |
| Delhi      | Closed           | Closed        | Closed         | 500           | 1200          | 850            | 200                    | 1125          | 10548          | 725                | 2400            |
| Lasalgaon  | Closed           | Closed        | Closed         | Closed        | Closed        | Closed         | NR                     | NR            | NR             | -                  | -               |
| Pimpalgaon | Closed           | Closed        | Closed         | Closed        | Closed        | Closed         | NR                     | NR            | NR             | -                  | -               |
| Pune       | NR               | NR            | NR             | NR            | NR            | NR             | 300                    | 850           | 8890           | -                  | -               |
| Mumbai     | 500              | 1000          | 750            | 600           | 1100          | 850            | 500                    | 600           | 10000          | 700                | 1600            |
| Indore     | Closed           | Closed        | Closed         | 300           | 800           | 550            | NR                     | NR            | NR             | 600                | 800             |
| Bangalore  | Closed           | Closed        | Closed         | 500           | 1100          | 800            | 800                    | 1100          | 92640          | 1000               | 1400            |
| Ahmednagar | Closed           | Closed        | Closed         | Closed        | Closed        | Closed         | NR                     | NR            | NR             | -                  | -               |
| Solapur    | Closed           | Closed        | Closed         | Closed        | Closed        | Closed         | NR                     | NR            | NR             | -                  | -               |