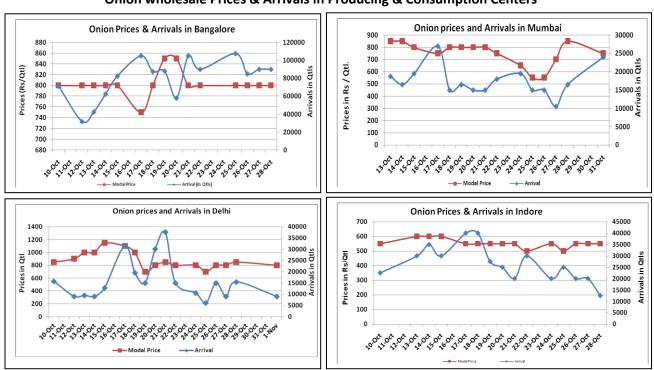

## Onion wholesale Prices & Arrivals in Producing & Consumption Centers

(Source: AGRIWATCH)

Note: The above graph is made on data collected by Agriwatch through private sources because Agmarknet data are not consistent and lots of gaps in reporting. Few graphs are back dated as most of the markets are closed due to festivals.

### **Onion Fundamentals:**

- Mostly market reported closed due to festivals.
- In Bangalore, onion is arriving in market from local region and Maharashtra. Maximum onion is arriving in market from Dhardwad, Gadag and Chitradurga districts.
- In Delhi, modal onion prices are trading near Rs 800/ quintal compared to Rs 2700/ quintal in corresponding period of 2015.
- Across the country fresh crop has started arriving in market from A.P. Karnataka and Maharashtra.