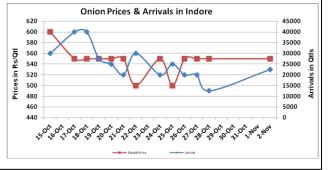

## Onion wholesale Prices & Arrivals in Producing & Consumption Centers

(Source: AGRIWATCH)

Note: The above graph is made on data collected by Agriwatch through private sources because Agmarknet data are not consistent and lots of gaps in reporting.