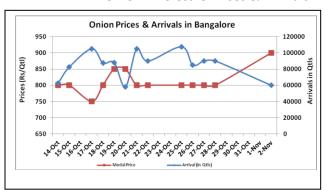

## Onion wholesale Prices & Arrivals in Producing & Consumption Centers

(Source: AGRIWATCH)

Note: The above graph is made on data collected by Agriwatch through private sources because Agmarknet data are not consistent and lots of gaps in reporting.

### **Onion Fundamentals:**

- In Bangalore, onion is arriving in market from local region and Maharashtra. Maximum onion is arriving in market from Dhardwad, Gadag and Chitradurga districts.
- In Maharashtra, local kharif crop has also started arriving in market.
- In Delhi, modal onion prices are trading near Rs 800/ quintal compared to Rs 2700/ quintal in corresponding period of 2015.
- Across the country fresh crop has started arriving in market from A.P. Karnataka and Maharashtra.