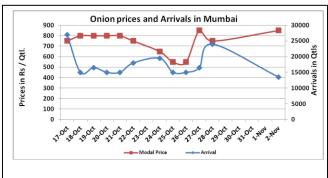

## Onion wholesale Prices & Arrivals in Producing & Consumption Centers

(Source: AGRIWATCH)

Note: The above graph is made on data collected by Agriwatch through private sources because Agmarknet data are not consistent and lots of gaps in reporting.