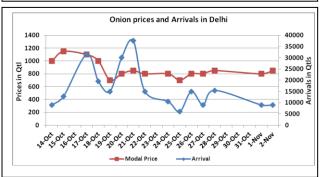

## Onion wholesale Prices & Arrivals in Producing & Consumption Centers

(Source: AGRIWATCH)

Note: The above graph is made on data collected by Agriwatch through private sources because Agmarknet data are not consistent and lots of gaps in reporting.

### **Onion Fundamentals:**

- In Bangalore, onion is arriving in market from local region and Maharashtra. Maximum onion is arriving in market from Dhardwad, Gadag and Chitradurga districts.
- In Maharashtra, local kharif crop has also started arriving in market.
- In Delhi, modal onion prices are trading near Rs 800/ quintal compared to Rs 2700/ quintal in corresponding period of 2015.
- Across the country fresh crop has started arriving in market from A.P. Karnataka and Maharashtra.