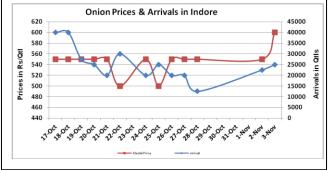

## Onion wholesale Prices & Arrivals in Producing & Consumption Centers

(Source: AGRIWATCH)

Note: The above graph is made on data collected by Agriwatch through private sources because Agmarknet data are not consistent and lots of gaps in reporting.