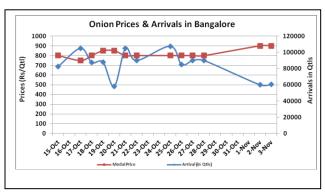

## Onion wholesale Prices & Arrivals in Producing & Consumption Centers

(Source: AGRIWATCH)

Note: The above graph is made on data collected by Agriwatch through private sources because Agmarknet data are not consistent and lots of gaps in reporting.

#### **Onion Fundamentals:**

- In Bangalore, onion is arriving in market from local region and Maharashtra. Maximum onion is arriving in market from Dhardwad, Gadag and Chitradurga districts.
- In Maharashtra, local kharif crop has also started arriving in market.
- In Delhi, modal onion prices are trading near Rs 800/ quintal compared to Rs 2700/ quintal in corresponding period of 2015.
- Across the country fresh crop has started arriving in market from A.P. Karnataka and Maharashtra.