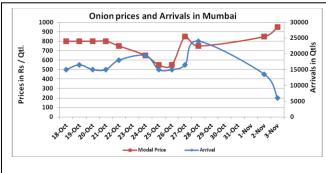

## Onion wholesale Prices & Arrivals in Producing & Consumption Centers

(Source: AGRIWATCH)

Note: The above graph is made on data collected by Agriwatch through private sources because Agmarknet data are not consistent and lots of gaps in reporting.