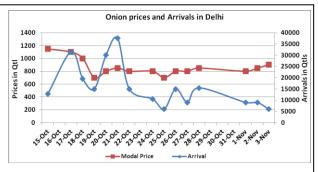

## Onion wholesale Prices & Arrivals in Producing & Consumption Centers

(Source: AGRIWATCH)

Note: The above graph is made on data collected by Agriwatch through private sources because Agmarknet data are not consistent and lots of gaps in reporting.

#### **Onion Fundamentals:**

- In Bangalore, onion is arriving in market from local region and Maharashtra. Maximum onion is arriving in market from Dhardwad, Gadag and Chitradurga districts.
- In Maharashtra, local kharif crop has also started arriving in market.
- In Delhi, modal onion prices are trading near Rs 800/ quintal compared to Rs 2700/ quintal in corresponding period of 2015.
- Across the country fresh crop has started arriving in market from A.P. Karnataka and Maharashtra.