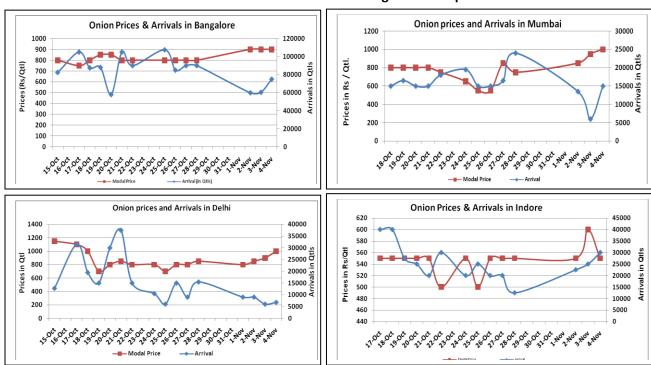

## Onion wholesale Prices & Arrivals in Producing & Consumption Centers

Note: The above graph is made on data collected by Agriwatch through private sources because Agmarknet data are not consistent and lots of gaps in reporting.