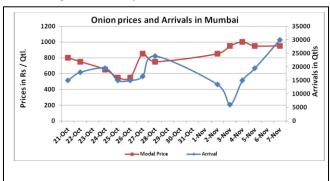

## Onion wholesale Prices & Arrivals in Producing & Consumption Centers

(Source: AGRIWATCH)

Note: The above graph is made on data collected by Agriwatch through private sources because Agmarknet data are not consistent and lots of gaps in reporting.