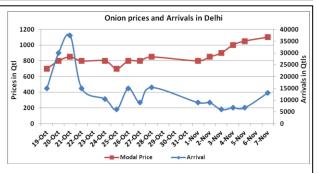

## Onion wholesale Prices & Arrivals in Producing & Consumption Centers

(Source: AGRIWATCH)

Note: The above graph is made on data collected by Agriwatch through private sources because Agmarknet data are not consistent and lots of gaps in reporting.