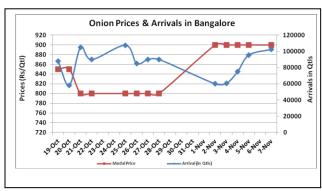

## Onion wholesale Prices & Arrivals in Producing & Consumption Centers

(Source: AGRIWATCH)

Note: The above graph is made on data collected by Agriwatch through private sources because Agmarknet data are not consistent and lots of gaps in reporting.