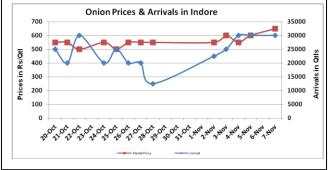

## Onion wholesale Prices & Arrivals in Producing & Consumption Centers

(Source: AGRIWATCH)

Note: The above graph is made on data collected by Agriwatch through private sources because Agmarknet data are not consistent and lots of gaps in reporting.