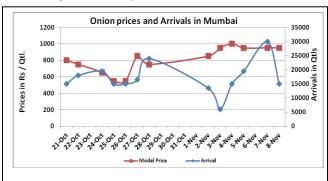

### Onion wholesale Prices & Arrivals in Producing & Consumption Centers

(Source: AGRIWATCH)

Note: The above graph is made on data collected by Agriwatch through private sources because Agmarknet data are not consistent and lots of gaps in reporting.

### Wholesale and Retail Prices in Major Markets:

| Prices in  | Wholesale Prices |       |       |              |       |       |                        |       |       | <b>Consumer Affairs</b> |        |
|------------|------------------|-------|-------|--------------|-------|-------|------------------------|-------|-------|-------------------------|--------|
| Rs/Quintal | 08.Nov.2016#     |       |       | 07.Nov.2016# |       |       | Agmarknet 07.Nov.2016* |       |       | 8.Nov.2016              |        |
| Market     | Min.             | Max.  | Modal | Min.         | Max.  | Modal | Min.                   | Max.  | Modal | Wholesale               | Retail |
| iviaiket   | Price            | Price | Price | Price        | Price | Price | Price                  | Price | Price | Price                   | Price  |
| Delhi      | 800              | 1300  | 1050  | 900          | 1200  | 1100  | 200                    | 1375  | 795   | 800                     | 2400   |
| Lasalgaon  | 700              | 1300  | 1000  | 700          | 1400  | 1050  | 151                    | 1001  | 825   | -                       | ı      |
| Pimpalgaon | 700              | 1050  | 875   | 700          | 1000  | 850   | 200                    | 1008  | 635   | -                       | 1      |
| Pune       | 800              | 1300  | 1050  | 700          | 1100  | 900   | 400                    | 1200  | 1000  | -                       | 1      |
| Mumbai     | 700              | 1200  | 950   | 700          | 1200  | 950   | 700                    | 800   | 750   | 750                     | 1700   |
| Indore     | 500              | 1100  | 800   | 300          | 1000  | 650   | 200                    | 1250  | 875   | 600                     | 800    |
| Bangalore  | 500              | 1300  | 900   | 500          | 1300  | 900   | 1000                   | 1250  | 1150  | 800                     | 1200   |
| Ahmednagar | 1000             | 1300  | 1150  | 1000         | 1300  | 1150  | -                      | -     | -     | -                       | -      |
| Solapur    | 200              | 1500  | 850   | 200          | 1500  | 850   | 100                    | 1700  | 600   | -                       | -      |

### **Onion Arrivals in Major Markets:**

| Arrivals in Qtls | Ahmedabad | Pune  | Mumbai | Delhi | Indore | Bangalore | Ahmednagar | Solapur |
|------------------|-----------|-------|--------|-------|--------|-----------|------------|---------|
| 08th Nov*        | 5420      | 15000 | 15000  | 17000 | 35000  | 91000     | 25000      | 20000   |
| 07th Nov*        | 7875      | 7500  | 30000  | 13100 | 30000  | 102500    | 25000      | 20000   |
| 07th Nov#        | 7875      | 12660 | 18650  | 2757  | 17600  | 106020    | -          | 1840    |