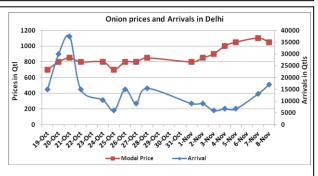

### Onion wholesale Prices & Arrivals in Producing & Consumption Centers

(Source: AGRIWATCH)

Note: The above graph is made on data collected by Agriwatch through private sources because Agmarknet data are not consistent and lots of gaps in reporting.

### Wholesale and Retail Prices in Major Markets:

| Prices in  | Wholesale Prices |       |       |              |       |       |                        |       |       | <b>Consumer Affairs</b> |        |
|------------|------------------|-------|-------|--------------|-------|-------|------------------------|-------|-------|-------------------------|--------|
| Rs/Quintal | 08.Nov.2016#     |       |       | 07.Nov.2016# |       |       | Agmarknet 07.Nov.2016* |       |       | 8.Nov.2016              |        |
| Market     | Min.             | Max.  | Modal | Min.         | Max.  | Modal | Min.                   | Max.  | Modal | Wholesale               | Retail |
| iviaiket   | Price            | Price | Price | Price        | Price | Price | Price                  | Price | Price | Price                   | Price  |
| Delhi      | 800              | 1300  | 1050  | 900          | 1200  | 1100  | 200                    | 1375  | 795   | 800                     | 2400   |
| Lasalgaon  | 700              | 1300  | 1000  | 700          | 1400  | 1050  | 151                    | 1001  | 825   | -                       | ı      |
| Pimpalgaon | 700              | 1050  | 875   | 700          | 1000  | 850   | 200                    | 1008  | 635   | -                       | 1      |
| Pune       | 800              | 1300  | 1050  | 700          | 1100  | 900   | 400                    | 1200  | 1000  | -                       | 1      |
| Mumbai     | 700              | 1200  | 950   | 700          | 1200  | 950   | 700                    | 800   | 750   | 750                     | 1700   |
| Indore     | 500              | 1100  | 800   | 300          | 1000  | 650   | 200                    | 1250  | 875   | 600                     | 800    |
| Bangalore  | 500              | 1300  | 900   | 500          | 1300  | 900   | 1000                   | 1250  | 1150  | 800                     | 1200   |
| Ahmednagar | 1000             | 1300  | 1150  | 1000         | 1300  | 1150  | -                      | -     | -     | -                       | -      |
| Solapur    | 200              | 1500  | 850   | 200          | 1500  | 850   | 100                    | 1700  | 600   | -                       | -      |

### **Onion Arrivals in Major Markets:**

| Arrivals in Qtls | Ahmedabad | Pune  | Mumbai | Delhi | Indore | Bangalore | Ahmednagar | Solapur |
|------------------|-----------|-------|--------|-------|--------|-----------|------------|---------|
| 08th Nov*        | 5420      | 15000 | 15000  | 17000 | 35000  | 91000     | 25000      | 20000   |
| 07th Nov*        | 7875      | 7500  | 30000  | 13100 | 30000  | 102500    | 25000      | 20000   |
| 07th Nov#        | 7875      | 12660 | 18650  | 2757  | 17600  | 106020    | -          | 1840    |