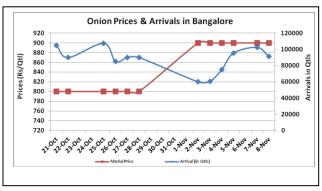

### Onion wholesale Prices & Arrivals in Producing & Consumption Centers

(Source: AGRIWATCH)

Note: The above graph is made on data collected by Agriwatch through private sources because Agmarknet data are not consistent and lots of gaps in reporting.

### Onion Prices & Arrivals in Major Mandis as on 08. Nov. 2016

| Mandis         | Lasalgaon | Pimpalgaon | Niphad  | Pune     | Indore   | Delhi    | Bangalore |
|----------------|-----------|------------|---------|----------|----------|----------|-----------|
| Price (Rs/Qtl) | 700-1300  | 700-1050   | 300-900 | 800-1300 | 500-1100 | 800-1300 | 500-1300  |
| Arrivals (Qtl) | 5000      | 6250       | 3000    | 15000    | 35000    | 17000    | 91000     |

### Onion Prices & Arrivals in Major Mandis as on 07.Nov.2016

| omen's record a function of the first of the |           |            |        |          |          |          |           |  |  |  |
|--------------------------------------------------------------------------------------------------------------------------------------------------------------------------------------------------------------------------------------------------------------------------------------------------------------------------------------------------------------------------------------------------------------------------------------------------------------------------------------------------------------------------------------------------------------------------------------------------------------------------------------------------------------------------------------------------------------------------------------------------------------------------------------------------------------------------------------------------------------------------------------------------------------------------------------------------------------------------------------------------------------------------------------------------------------------------------------------------------------------------------------------------------------------------------------------------------------------------------------------------------------------------------------------------------------------------------------------------------------------------------------------------------------------------------------------------------------------------------------------------------------------------------------------------------------------------------------------------------------------------------------------------------------------------------------------------------------------------------------------------------------------------------------------------------------------------------------------------------------------------------------------------------------------------------------------------------------------------------------------------------------------------------------------------------------------------------------------------------------------------------|-----------|------------|--------|----------|----------|----------|-----------|--|--|--|
| Mandis                                                                                                                                                                                                                                                                                                                                                                                                                                                                                                                                                                                                                                                                                                                                                                                                                                                                                                                                                                                                                                                                                                                                                                                                                                                                                                                                                                                                                                                                                                                                                                                                                                                                                                                                                                                                                                                                                                                                                                                                                                                                                                                         | Lasalgaon | Pimpalgaon | Niphad | Pune     | Indore   | Delhi    | Bangalore |  |  |  |
| Price (Rs/Qtl)                                                                                                                                                                                                                                                                                                                                                                                                                                                                                                                                                                                                                                                                                                                                                                                                                                                                                                                                                                                                                                                                                                                                                                                                                                                                                                                                                                                                                                                                                                                                                                                                                                                                                                                                                                                                                                                                                                                                                                                                                                                                                                                 | 700-1400  | 700-1000   | Closed | 700-1100 | 300-1000 | 900-1300 | 500-1300  |  |  |  |
| Arrivals (Qtl)                                                                                                                                                                                                                                                                                                                                                                                                                                                                                                                                                                                                                                                                                                                                                                                                                                                                                                                                                                                                                                                                                                                                                                                                                                                                                                                                                                                                                                                                                                                                                                                                                                                                                                                                                                                                                                                                                                                                                                                                                                                                                                                 | 5000      | 8750       | Closed | 7500     | 30000    | 13100    | 102500    |  |  |  |

### Wholesale and Retail Prices in Major Markets:

| Prices in  | Wholesale Prices |       |       |              |       |       |                        |       |       | <b>Consumer Affairs</b> |        |
|------------|------------------|-------|-------|--------------|-------|-------|------------------------|-------|-------|-------------------------|--------|
| Rs/Quintal | 08.Nov.2016#     |       |       | 07.Nov.2016# |       |       | Agmarknet 07.Nov.2016* |       |       | 8.Nov.2016              |        |
| Market     | Min.             | Max.  | Modal | Min.         | Max.  | Modal | Min.                   | Max.  | Modal | Wholesale               | Retail |
| iviaiket   | Price            | Price | Price | Price        | Price | Price | Price                  | Price | Price | Price                   | Price  |
| Delhi      | 800              | 1300  | 1050  | 900          | 1200  | 1100  | 200                    | 1375  | 795   | 800                     | 2400   |
| Lasalgaon  | 700              | 1300  | 1000  | 700          | 1400  | 1050  | 151                    | 1001  | 825   | -                       | ı      |
| Pimpalgaon | 700              | 1050  | 875   | 700          | 1000  | 850   | 200                    | 1008  | 635   | -                       | 1      |
| Pune       | 800              | 1300  | 1050  | 700          | 1100  | 900   | 400                    | 1200  | 1000  | -                       | 1      |
| Mumbai     | 700              | 1200  | 950   | 700          | 1200  | 950   | 700                    | 800   | 750   | 750                     | 1700   |
| Indore     | 500              | 1100  | 800   | 300          | 1000  | 650   | 200                    | 1250  | 875   | 600                     | 800    |
| Bangalore  | 500              | 1300  | 900   | 500          | 1300  | 900   | 1000                   | 1250  | 1150  | 800                     | 1200   |
| Ahmednagar | 1000             | 1300  | 1150  | 1000         | 1300  | 1150  | -                      | -     | -     | -                       | -      |
| Solapur    | 200              | 1500  | 850   | 200          | 1500  | 850   | 100                    | 1700  | 600   | -                       | -      |

### **Onion Arrivals in Major Markets:**

| Arrivals in Qtls | Ahmedabad | Pune  | Mumbai | Delhi | Indore | Bangalore | Ahmednagar | Solapur |
|------------------|-----------|-------|--------|-------|--------|-----------|------------|---------|
| 08th Nov*        | 5420      | 15000 | 15000  | 17000 | 35000  | 91000     | 25000      | 20000   |
| 07th Nov*        | 7875      | 7500  | 30000  | 13100 | 30000  | 102500    | 25000      | 20000   |
| 07th Nov#        | 7875      | 12660 | 18650  | 2757  | 17600  | 106020    | -          | 1840    |