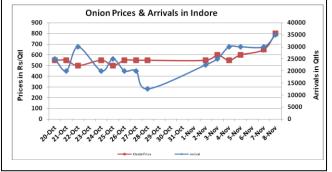

### Onion wholesale Prices & Arrivals in Producing & Consumption Centers

(Source: AGRIWATCH)

Note: The above graph is made on data collected by Agriwatch through private sources because Agmarknet data are not consistent and lots of gaps in reporting.

### Wholesale and Retail Prices in Major Markets:

| Prices in  | Wholesale Prices |       |       |              |       |       |                        |       |       | <b>Consumer Affairs</b> |        |
|------------|------------------|-------|-------|--------------|-------|-------|------------------------|-------|-------|-------------------------|--------|
| Rs/Quintal | 08.Nov.2016#     |       |       | 07.Nov.2016# |       |       | Agmarknet 07.Nov.2016* |       |       | 8.Nov.2016              |        |
| Market     | Min.             | Max.  | Modal | Min.         | Max.  | Modal | Min.                   | Max.  | Modal | Wholesale               | Retail |
| iviaiket   | Price            | Price | Price | Price        | Price | Price | Price                  | Price | Price | Price                   | Price  |
| Delhi      | 800              | 1300  | 1050  | 900          | 1200  | 1100  | 200                    | 1375  | 795   | 800                     | 2400   |
| Lasalgaon  | 700              | 1300  | 1000  | 700          | 1400  | 1050  | 151                    | 1001  | 825   | -                       | ı      |
| Pimpalgaon | 700              | 1050  | 875   | 700          | 1000  | 850   | 200                    | 1008  | 635   | -                       | 1      |
| Pune       | 800              | 1300  | 1050  | 700          | 1100  | 900   | 400                    | 1200  | 1000  | -                       | 1      |
| Mumbai     | 700              | 1200  | 950   | 700          | 1200  | 950   | 700                    | 800   | 750   | 750                     | 1700   |
| Indore     | 500              | 1100  | 800   | 300          | 1000  | 650   | 200                    | 1250  | 875   | 600                     | 800    |
| Bangalore  | 500              | 1300  | 900   | 500          | 1300  | 900   | 1000                   | 1250  | 1150  | 800                     | 1200   |
| Ahmednagar | 1000             | 1300  | 1150  | 1000         | 1300  | 1150  | -                      | -     | -     | -                       | -      |
| Solapur    | 200              | 1500  | 850   | 200          | 1500  | 850   | 100                    | 1700  | 600   | -                       | -      |

### **Onion Arrivals in Major Markets:**

| Arrivals in Qtls | Ahmedabad | Pune  | Mumbai | Delhi | Indore | Bangalore | Ahmednagar | Solapur |
|------------------|-----------|-------|--------|-------|--------|-----------|------------|---------|
| 08th Nov*        | 5420      | 15000 | 15000  | 17000 | 35000  | 91000     | 25000      | 20000   |
| 07th Nov*        | 7875      | 7500  | 30000  | 13100 | 30000  | 102500    | 25000      | 20000   |
| 07th Nov#        | 7875      | 12660 | 18650  | 2757  | 17600  | 106020    | -          | 1840    |