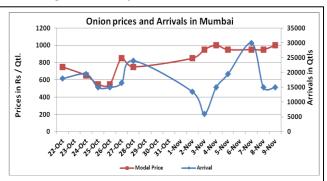

# Onion wholesale Prices & Arrivals in Producing & Consumption Centers

(Source: AGRIWATCH)

Note: The above graph is made on data collected by Agriwatch through private sources because Agmarknet data are not consistent and lots of gaps in reporting.

# Wholesale and Retail Prices in Major Markets:

| Prices in  | Wholesale Prices            |        |        |              |       |       |                        |       |       | <b>Consumer Affairs</b> |        |
|------------|-----------------------------|--------|--------|--------------|-------|-------|------------------------|-------|-------|-------------------------|--------|
| Rs/Quintal | <b>Quintal</b> 09.Nov.2016# |        |        | 08.Nov.2016# |       |       | Agmarknet 08.Nov.2016* |       |       | 9.Nov.2016              |        |
| Market     | Min.                        | Max.   | Modal  | Min.         | Max.  | Modal | Min.                   | Max.  | Modal | Wholesale               | Retail |
|            | Price                       | Price  | Price  | Price        | Price | Price | Price                  | Price | Price | Price                   | Price  |
| Delhi      | 1000                        | 1500   | 1050   | 800          | 1300  | 1050  | 200                    | 1500  | 839   | 1050                    | 2400   |
| Lasalgaon  | Closed                      | Closed | Closed | 700          | 1300  | 1000  | 501                    | 932   | 750   | -                       | -      |
| Pimpalgaon | Closed                      | Closed | Closed | 700          | 1050  | 875   | 200                    | 1155  | 710   | -                       | -      |
| Pune       | 800                         | 1400   | 1100   | 800          | 1300  | 1050  | 400                    | 1100  | 1000  | -                       | -      |
| Mumbai     | 700                         | 1300   | 1000   | 700          | 1200  | 950   | 750                    | 850   | 800   | 800                     | 1800   |
| Indore     | Closed                      | Closed | Closed | 500          | 1100  | 800   | -                      | -     | -     | 600                     | 800    |
| Bangalore  | 500                         | 1300   | 900    | 500          | 1300  | 900   | 1000                   | 1400  | 1200  | 800                     | 1200   |
| Ahmednagar | 1000                        | 1300   | 1150   | 1000         | 1300  | 1150  | -                      | -     | -     | -                       | -      |
| Solapur    | Closed                      | Closed | Closed | 200          | 1500  | 850   | 100                    | 1650  | 600   | -                       | -      |

### **Onion Arrivals in Major Markets:**

| Arrivals in Qtls | Ahmedabad | Pune  | Mumbai | Delhi | Indore | Bangalore | Ahmednagar | Solapur |
|------------------|-----------|-------|--------|-------|--------|-----------|------------|---------|
| 09th Nov*        | 11173     | 12000 | 15000  | 11720 | Closed | 90500     | 25000      | Closed  |
| 08th Nov*        | 5420      | 15000 | 15000  | 17000 | 35000  | 91000     | 25000      | 20000   |
| 08th Nov#        | 5420      | 14570 | 9200   | 11941 | -      | 91220     | -          | 1130    |