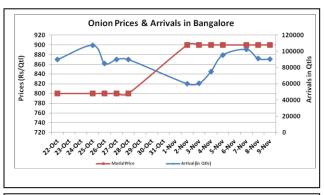

# Onion wholesale Prices & Arrivals in Producing & Consumption Centers

(Source: AGRIWATCH)

Note: The above graph is made on data collected by Agriwatch through private sources because Agmarknet data are not consistent and lots of gaps in reporting.

### Onion Prices & Arrivals in Major Mandis as on 09.Nov.2016

| Mandis         | Lasalgaon | Pimpalgaon | Niphad | Pune     | Indore | Delhi     | Bangalore |
|----------------|-----------|------------|--------|----------|--------|-----------|-----------|
| Price (Rs/Qtl) | Closed    | Closed     | Closed | 800-1400 | Closed | 1000-1500 | 500-1300  |
| Arrivals (Qtl) | Closed    | Closed     | Closed | 12000    | Closed | 11750     | 90500     |

### Onion Prices & Arrivals in Major Mandis as on 08.Nov.2016

| Mandis         | Lasalgaon | Pimpalgaon | Niphad  | Pune     | Indore   | Delhi    | Bangalore |  |
|----------------|-----------|------------|---------|----------|----------|----------|-----------|--|
| Price (Rs/Qtl) | 700-1300  | 700-1050   | 300-900 | 800-1300 | 500-1100 | 800-1300 | 500-1300  |  |
| Arrivals (Qtl) | 5000      | 6250       | 3000    | 15000    | 35000    | 17000    | 91000     |  |

# Wholesale and Retail Prices in Major Markets:

| Prices in  | Wholesale Prices            |        |        |              |       |       |                        |       |       | <b>Consumer Affairs</b> |        |
|------------|-----------------------------|--------|--------|--------------|-------|-------|------------------------|-------|-------|-------------------------|--------|
| Rs/Quintal | <b>Quintal</b> 09.Nov.2016# |        |        | 08.Nov.2016# |       |       | Agmarknet 08.Nov.2016* |       |       | 9.Nov.2016              |        |
| Market     | Min.                        | Max.   | Modal  | Min.         | Max.  | Modal | Min.                   | Max.  | Modal | Wholesale               | Retail |
|            | Price                       | Price  | Price  | Price        | Price | Price | Price                  | Price | Price | Price                   | Price  |
| Delhi      | 1000                        | 1500   | 1050   | 800          | 1300  | 1050  | 200                    | 1500  | 839   | 1050                    | 2400   |
| Lasalgaon  | Closed                      | Closed | Closed | 700          | 1300  | 1000  | 501                    | 932   | 750   | -                       | -      |
| Pimpalgaon | Closed                      | Closed | Closed | 700          | 1050  | 875   | 200                    | 1155  | 710   | -                       | -      |
| Pune       | 800                         | 1400   | 1100   | 800          | 1300  | 1050  | 400                    | 1100  | 1000  | -                       | -      |
| Mumbai     | 700                         | 1300   | 1000   | 700          | 1200  | 950   | 750                    | 850   | 800   | 800                     | 1800   |
| Indore     | Closed                      | Closed | Closed | 500          | 1100  | 800   | -                      | -     | -     | 600                     | 800    |
| Bangalore  | 500                         | 1300   | 900    | 500          | 1300  | 900   | 1000                   | 1400  | 1200  | 800                     | 1200   |
| Ahmednagar | 1000                        | 1300   | 1150   | 1000         | 1300  | 1150  | -                      | -     | -     | -                       | -      |
| Solapur    | Closed                      | Closed | Closed | 200          | 1500  | 850   | 100                    | 1650  | 600   | -                       | -      |

### **Onion Arrivals in Major Markets:**

| Arrivals in Qtls | Ahmedabad | Pune  | Mumbai | Delhi | Indore | Bangalore | Ahmednagar | Solapur |
|------------------|-----------|-------|--------|-------|--------|-----------|------------|---------|
| 09th Nov*        | 11173     | 12000 | 15000  | 11720 | Closed | 90500     | 25000      | Closed  |
| 08th Nov*        | 5420      | 15000 | 15000  | 17000 | 35000  | 91000     | 25000      | 20000   |
| 08th Nov#        | 5420      | 14570 | 9200   | 11941 | -      | 91220     | -          | 1130    |