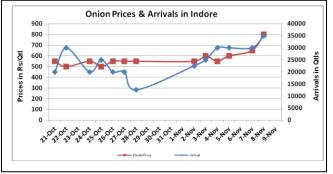

# Onion wholesale Prices & Arrivals in Producing & Consumption Centers

(Source: AGRIWATCH)

Note: The above graph is made on data collected by Agriwatch through private sources because Agmarknet data are not consistent and lots of gaps in reporting.

### Onion Prices & Arrivals in Major Mandis as on 09.Nov.2016

| Mandis         | Lasalgaon | Pimpalgaon | Niphad | Pune     | Indore | Delhi     | Bangalore |
|----------------|-----------|------------|--------|----------|--------|-----------|-----------|
| Price (Rs/Qtl) | Closed    | Closed     | Closed | 800-1400 | Closed | 1000-1500 | 500-1300  |
| Arrivals (Qtl) | Closed    | Closed     | Closed | 12000    | Closed | 11750     | 90500     |

### Onion Prices & Arrivals in Major Mandis as on 08.Nov.2016

| Mandis         | Lasalgaon | Pimpalgaon | Niphad  | Pune     | Indore   | Delhi    | Bangalore |  |
|----------------|-----------|------------|---------|----------|----------|----------|-----------|--|
| Price (Rs/Qtl) | 700-1300  | 700-1050   | 300-900 | 800-1300 | 500-1100 | 800-1300 | 500-1300  |  |
| Arrivals (Qtl) | 5000      | 6250       | 3000    | 15000    | 35000    | 17000    | 91000     |  |

# Wholesale and Retail Prices in Major Markets:

| Prices in  | Wholesale Prices            |        |        |              |       |       |                        |       |       | <b>Consumer Affairs</b> |        |
|------------|-----------------------------|--------|--------|--------------|-------|-------|------------------------|-------|-------|-------------------------|--------|
| Rs/Quintal | <b>Quintal</b> 09.Nov.2016# |        |        | 08.Nov.2016# |       |       | Agmarknet 08.Nov.2016* |       |       | 9.Nov.2016              |        |
| Market     | Min.                        | Max.   | Modal  | Min.         | Max.  | Modal | Min.                   | Max.  | Modal | Wholesale               | Retail |
|            | Price                       | Price  | Price  | Price        | Price | Price | Price                  | Price | Price | Price                   | Price  |
| Delhi      | 1000                        | 1500   | 1050   | 800          | 1300  | 1050  | 200                    | 1500  | 839   | 1050                    | 2400   |
| Lasalgaon  | Closed                      | Closed | Closed | 700          | 1300  | 1000  | 501                    | 932   | 750   | -                       | -      |
| Pimpalgaon | Closed                      | Closed | Closed | 700          | 1050  | 875   | 200                    | 1155  | 710   | -                       | -      |
| Pune       | 800                         | 1400   | 1100   | 800          | 1300  | 1050  | 400                    | 1100  | 1000  | -                       | -      |
| Mumbai     | 700                         | 1300   | 1000   | 700          | 1200  | 950   | 750                    | 850   | 800   | 800                     | 1800   |
| Indore     | Closed                      | Closed | Closed | 500          | 1100  | 800   | -                      | -     | -     | 600                     | 800    |
| Bangalore  | 500                         | 1300   | 900    | 500          | 1300  | 900   | 1000                   | 1400  | 1200  | 800                     | 1200   |
| Ahmednagar | 1000                        | 1300   | 1150   | 1000         | 1300  | 1150  | -                      | -     | -     | -                       | -      |
| Solapur    | Closed                      | Closed | Closed | 200          | 1500  | 850   | 100                    | 1650  | 600   | -                       | -      |

### **Onion Arrivals in Major Markets:**

| Arrivals in Qtls | Ahmedabad | Pune  | Mumbai | Delhi | Indore | Bangalore | Ahmednagar | Solapur |
|------------------|-----------|-------|--------|-------|--------|-----------|------------|---------|
| 09th Nov*        | 11173     | 12000 | 15000  | 11720 | Closed | 90500     | 25000      | Closed  |
| 08th Nov*        | 5420      | 15000 | 15000  | 17000 | 35000  | 91000     | 25000      | 20000   |
| 08th Nov#        | 5420      | 14570 | 9200   | 11941 | -      | 91220     | -          | 1130    |