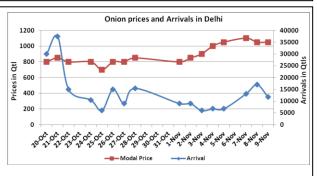

# Onion wholesale Prices & Arrivals in Producing & Consumption Centers

(Source: AGRIWATCH)

Note: The above graph is made on data collected by Agriwatch through private sources because Agmarknet data are not consistent and lots of gaps in reporting.

### Onion Prices & Arrivals in Major Mandis as on 09.Nov.2016

| Mandis         | Lasalgaon | Pimpalgaon | Niphad | Pune     | Indore | Delhi     | Bangalore |
|----------------|-----------|------------|--------|----------|--------|-----------|-----------|
| Price (Rs/Qtl) | Closed    | Closed     | Closed | 800-1400 | Closed | 1000-1500 | 500-1300  |
| Arrivals (Qtl) | Closed    | Closed     | Closed | 12000    | Closed | 11750     | 90500     |

### Onion Prices & Arrivals in Major Mandis as on 08.Nov.2016

| Mandis         | Lasalgaon | Pimpalgaon | Niphad  | Pune     | Indore   | Delhi    | Bangalore |  |
|----------------|-----------|------------|---------|----------|----------|----------|-----------|--|
| Price (Rs/Qtl) | 700-1300  | 700-1050   | 300-900 | 800-1300 | 500-1100 | 800-1300 | 500-1300  |  |
| Arrivals (Qtl) | 5000      | 6250       | 3000    | 15000    | 35000    | 17000    | 91000     |  |

# Wholesale and Retail Prices in Major Markets:

| Prices in  | Wholesale Prices            |        |        |              |       |       |                        |       |       | <b>Consumer Affairs</b> |        |
|------------|-----------------------------|--------|--------|--------------|-------|-------|------------------------|-------|-------|-------------------------|--------|
| Rs/Quintal | <b>Quintal</b> 09.Nov.2016# |        |        | 08.Nov.2016# |       |       | Agmarknet 08.Nov.2016* |       |       | 9.Nov.2016              |        |
| Market     | Min.                        | Max.   | Modal  | Min.         | Max.  | Modal | Min.                   | Max.  | Modal | Wholesale               | Retail |
|            | Price                       | Price  | Price  | Price        | Price | Price | Price                  | Price | Price | Price                   | Price  |
| Delhi      | 1000                        | 1500   | 1050   | 800          | 1300  | 1050  | 200                    | 1500  | 839   | 1050                    | 2400   |
| Lasalgaon  | Closed                      | Closed | Closed | 700          | 1300  | 1000  | 501                    | 932   | 750   | -                       | -      |
| Pimpalgaon | Closed                      | Closed | Closed | 700          | 1050  | 875   | 200                    | 1155  | 710   | -                       | -      |
| Pune       | 800                         | 1400   | 1100   | 800          | 1300  | 1050  | 400                    | 1100  | 1000  | -                       | -      |
| Mumbai     | 700                         | 1300   | 1000   | 700          | 1200  | 950   | 750                    | 850   | 800   | 800                     | 1800   |
| Indore     | Closed                      | Closed | Closed | 500          | 1100  | 800   | -                      | -     | -     | 600                     | 800    |
| Bangalore  | 500                         | 1300   | 900    | 500          | 1300  | 900   | 1000                   | 1400  | 1200  | 800                     | 1200   |
| Ahmednagar | 1000                        | 1300   | 1150   | 1000         | 1300  | 1150  | -                      | -     | -     | -                       | -      |
| Solapur    | Closed                      | Closed | Closed | 200          | 1500  | 850   | 100                    | 1650  | 600   | -                       | -      |

### **Onion Arrivals in Major Markets:**

| Arrivals in Qtls | Ahmedabad | Pune  | Mumbai | Delhi | Indore | Bangalore | Ahmednagar | Solapur |
|------------------|-----------|-------|--------|-------|--------|-----------|------------|---------|
| 09th Nov*        | 11173     | 12000 | 15000  | 11720 | Closed | 90500     | 25000      | Closed  |
| 08th Nov*        | 5420      | 15000 | 15000  | 17000 | 35000  | 91000     | 25000      | 20000   |
| 08th Nov#        | 5420      | 14570 | 9200   | 11941 | -      | 91220     | -          | 1130    |