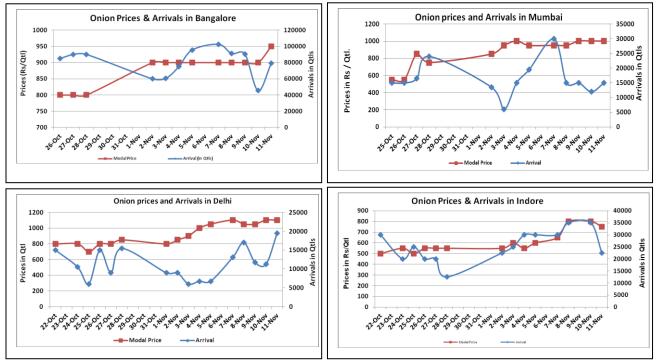

## **Onion wholesale Prices & Arrivals in Producing & Consumption Centers**

(Source: AGRIWATCH)

Note: The above graph is made on data collected by Agriwatch through private sources because Agmarknet data are not consistent and lots of gaps in reporting.