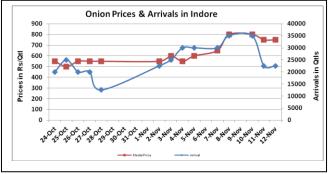

## **Onion wholesale Prices & Arrivals in Producing & Consumption Centers**

(Source: AGRIWATCH)

Note: The above graph is made on data collected by Agriwatch through private sources because Agmarknet data are not consistent and lots of gaps in reporting.

### Onion Prices & Arrivals in Major Mandis as on 12. Nov. 2016

| Mandis         | Lasalgaon | Pimpalgaon | Niphad | Pune   | Indore   | Delhi     | Bangalore |
|----------------|-----------|------------|--------|--------|----------|-----------|-----------|
| Price (Rs/Qtl) | Closed    | Closed     | Closed | Closed | 500-1000 | 1000-1500 | 500-1300  |
| Arrivals (Qtl) | Closed    | Closed     | Closed | Closed | 22500    | 18000     | 73500     |

#### Onion Prices & Arrivals in Major Mandis as on 11.Nov.2016

| Official files a furtivals in Major Manais as on 11 montes |           |            |        |          |          |           |           |  |  |  |
|------------------------------------------------------------|-----------|------------|--------|----------|----------|-----------|-----------|--|--|--|
| Mandis                                                     | Lasalgaon | Pimpalgaon | Niphad | Pune     | Indore   | Delhi     | Bangalore |  |  |  |
| Price (Rs/Qtl)                                             | Closed    | Closed     | Closed | 800-1400 | 500-1000 | 1000-1500 | 500-1400  |  |  |  |
| Arrivals (Qtl)                                             | Closed    | Closed     | Closed | 8250     | 22500    | 19500     | 79000     |  |  |  |

## Wholesale and Retail Prices in Major Markets:

| Prices in  | Wholesale Prices |              |        |        |              |        |       |                        |       | Consumer Affairs |             |  |
|------------|------------------|--------------|--------|--------|--------------|--------|-------|------------------------|-------|------------------|-------------|--|
| Rs/Quintal | 12               | 12.Nov.2016# |        |        | 11.Nov.2016# |        |       | Agmarknet 11.Nov.2016* |       |                  | 11.Nov.2016 |  |
| Market     | Min.             | Max.         | Modal  | Min.   | Max.         | Modal  | Min.  | Max.                   | Modal | Wholesale        | Retail      |  |
| iviaiket   | Price            | Price        | Price  | Price  | Price        | Price  | Price | Price                  | Price | Price            | Price       |  |
| Delhi      | 1000             | 1500         | 1100   | 1000   | 1500         | 1100   | _     | =                      | =     | 950              | 2400        |  |
| Lasalgaon  | Closed           | Closed       | Closed | Closed | Closed       | Closed | -     | -                      | -     | -                | -           |  |
| Pimpalgaon | Closed           | Closed       | Closed | Closed | Closed       | Closed | -     | =                      | =     | -                | 1           |  |
| Pune       | Closed           | Closed       | Closed | 800    | 1400         | 1100   | 400   | 1100                   | 900   | -                | -           |  |
| Mumbai     | 700              | 1300         | 1000   | 700    | 1300         | 1000   | 700   | 800                    | 750   | 750              | 1700        |  |
| Indore     | 500              | 1000         | 750    | 500    | 1000         | 750    | 160   | 1050                   | 625   | 600              | 800         |  |
| Bangalore  | 500              | 1300         | 900    | 500    | 1400         | 950    | 1000  | 1400                   | 1200  | NR               | NR          |  |
| Ahmednagar | 200              | 1200         | 700    | 200    | 1400         | 800    | -     | _                      | -     | -                | -           |  |
| Solapur    | 200              | 1500         | 850    | 200    | 1000         | 600    | 100   | 1600                   | 550   | -                | -           |  |

### **Onion Arrivals in Major Markets:**

| Arrivals in Qtls | Ahmedabad | Pune   | Mumbai | Delhi | Indore | Bangalore | Ahmednagar | Solapur |
|------------------|-----------|--------|--------|-------|--------|-----------|------------|---------|
| 12nd Nov*        | NR        | Closed | 15000  | 18000 | 22500  | 73500     | 30000      | 19000   |
| 11th Nov*        | 6303      | 8250   | 15000  | 19500 | 22500  | 79000     | 12000      | 20000   |
| 11th Nov#        | 6303      | 9080   | 8800   | -     | 5550   | 53970     | -          | 1170    |