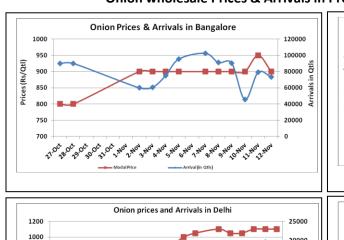

## **Onion wholesale Prices & Arrivals in Producing & Consumption Centers**

(Source: AGRIWATCH)

Note: The above graph is made on data collected by Agriwatch through private sources because Agmarknet data are not consistent and lots of gaps in reporting.

### Onion Prices & Arrivals in Major Mandis as on 12. Nov. 2016

| Mandis         | Lasalgaon | Pimpalgaon | Niphad | Pune   | Indore   | Delhi     | Bangalore |
|----------------|-----------|------------|--------|--------|----------|-----------|-----------|
| Price (Rs/Qtl) | Closed    | Closed     | Closed | Closed | 500-1000 | 1000-1500 | 500-1300  |
| Arrivals (Qtl) | Closed    | Closed     | Closed | Closed | 22500    | 18000     | 73500     |

#### Onion Prices & Arrivals in Major Mandis as on 11.Nov.2016

| Official files a furtivals in Major Manais as on 11 montes |           |            |        |          |          |           |           |  |  |  |
|------------------------------------------------------------|-----------|------------|--------|----------|----------|-----------|-----------|--|--|--|
| Mandis                                                     | Lasalgaon | Pimpalgaon | Niphad | Pune     | Indore   | Delhi     | Bangalore |  |  |  |
| Price (Rs/Qtl)                                             | Closed    | Closed     | Closed | 800-1400 | 500-1000 | 1000-1500 | 500-1400  |  |  |  |
| Arrivals (Qtl)                                             | Closed    | Closed     | Closed | 8250     | 22500    | 19500     | 79000     |  |  |  |

## Wholesale and Retail Prices in Major Markets:

| Prices in  | Wholesale Prices |              |        |        |              |        |       |                        |       | Consumer Affairs |             |  |
|------------|------------------|--------------|--------|--------|--------------|--------|-------|------------------------|-------|------------------|-------------|--|
| Rs/Quintal | 12               | 12.Nov.2016# |        |        | 11.Nov.2016# |        |       | Agmarknet 11.Nov.2016* |       |                  | 11.Nov.2016 |  |
| Market     | Min.             | Max.         | Modal  | Min.   | Max.         | Modal  | Min.  | Max.                   | Modal | Wholesale        | Retail      |  |
| iviaiket   | Price            | Price        | Price  | Price  | Price        | Price  | Price | Price                  | Price | Price            | Price       |  |
| Delhi      | 1000             | 1500         | 1100   | 1000   | 1500         | 1100   | _     | =                      | =     | 950              | 2400        |  |
| Lasalgaon  | Closed           | Closed       | Closed | Closed | Closed       | Closed | -     | -                      | -     | -                | -           |  |
| Pimpalgaon | Closed           | Closed       | Closed | Closed | Closed       | Closed | -     | =                      | =     | -                | 1           |  |
| Pune       | Closed           | Closed       | Closed | 800    | 1400         | 1100   | 400   | 1100                   | 900   | -                | -           |  |
| Mumbai     | 700              | 1300         | 1000   | 700    | 1300         | 1000   | 700   | 800                    | 750   | 750              | 1700        |  |
| Indore     | 500              | 1000         | 750    | 500    | 1000         | 750    | 160   | 1050                   | 625   | 600              | 800         |  |
| Bangalore  | 500              | 1300         | 900    | 500    | 1400         | 950    | 1000  | 1400                   | 1200  | NR               | NR          |  |
| Ahmednagar | 200              | 1200         | 700    | 200    | 1400         | 800    | -     | _                      | -     | -                | -           |  |
| Solapur    | 200              | 1500         | 850    | 200    | 1000         | 600    | 100   | 1600                   | 550   | -                | -           |  |

### **Onion Arrivals in Major Markets:**

| Arrivals in Qtls | Ahmedabad | Pune   | Mumbai | Delhi | Indore | Bangalore | Ahmednagar | Solapur |
|------------------|-----------|--------|--------|-------|--------|-----------|------------|---------|
| 12nd Nov*        | NR        | Closed | 15000  | 18000 | 22500  | 73500     | 30000      | 19000   |
| 11th Nov*        | 6303      | 8250   | 15000  | 19500 | 22500  | 79000     | 12000      | 20000   |
| 11th Nov#        | 6303      | 9080   | 8800   | -     | 5550   | 53970     | -          | 1170    |