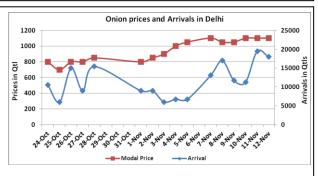

### **Onion Fundamentals:**

- In Delhi, onion is arriving in market from Maharashtra, Rajasthan, Haryana and smaller quantity from Gujarat.
- In Bangalore, onion is arriving in market from local region and Maharashtra. Maximum onion is arriving in market from Dhardwad, Gadag and Chitradurga districts.
- In Lasalgaon market during the week period prices have increased slightly because of lower arrivals because of festival season.
- Fresh kharif crop is arriving in market from A.P, Karnataka and Maharashtra.

## **Onion wholesale Prices & Arrivals in Producing & Consumption Centers**

(Source: AGRIWATCH)

Note: The above graph is made on data collected by Agriwatch through private sources because Agmarknet data are not consistent and lots of gaps in reporting.

### Onion Prices & Arrivals in Major Mandis as on 12. Nov. 2016

| Mandis         | Lasalgaon | Pimpalgaon | Niphad | Pune   | Indore   | Delhi     | Bangalore |
|----------------|-----------|------------|--------|--------|----------|-----------|-----------|
| Price (Rs/Qtl) | Closed    | Closed     | Closed | Closed | 500-1000 | 1000-1500 | 500-1300  |
| Arrivals (Qtl) | Closed    | Closed     | Closed | Closed | 22500    | 18000     | 73500     |

#### Onion Prices & Arrivals in Major Mandis as on 11.Nov.2016

| Official files a furtivals in Major Manais as on 11 montes |           |            |        |          |          |           |           |  |  |  |
|------------------------------------------------------------|-----------|------------|--------|----------|----------|-----------|-----------|--|--|--|
| Mandis                                                     | Lasalgaon | Pimpalgaon | Niphad | Pune     | Indore   | Delhi     | Bangalore |  |  |  |
| Price (Rs/Qtl)                                             | Closed    | Closed     | Closed | 800-1400 | 500-1000 | 1000-1500 | 500-1400  |  |  |  |
| Arrivals (Qtl)                                             | Closed    | Closed     | Closed | 8250     | 22500    | 19500     | 79000     |  |  |  |

## Wholesale and Retail Prices in Major Markets:

| Prices in  | Wholesale Prices |              |        |        |              |        |       |                        |       | Consumer Affairs |             |  |
|------------|------------------|--------------|--------|--------|--------------|--------|-------|------------------------|-------|------------------|-------------|--|
| Rs/Quintal | 12               | 12.Nov.2016# |        |        | 11.Nov.2016# |        |       | Agmarknet 11.Nov.2016* |       |                  | 11.Nov.2016 |  |
| Market     | Min.             | Max.         | Modal  | Min.   | Max.         | Modal  | Min.  | Max.                   | Modal | Wholesale        | Retail      |  |
| iviaiket   | Price            | Price        | Price  | Price  | Price        | Price  | Price | Price                  | Price | Price            | Price       |  |
| Delhi      | 1000             | 1500         | 1100   | 1000   | 1500         | 1100   | _     | =                      | =     | 950              | 2400        |  |
| Lasalgaon  | Closed           | Closed       | Closed | Closed | Closed       | Closed | -     | -                      | -     | -                | -           |  |
| Pimpalgaon | Closed           | Closed       | Closed | Closed | Closed       | Closed | -     | =                      | =     | -                | 1           |  |
| Pune       | Closed           | Closed       | Closed | 800    | 1400         | 1100   | 400   | 1100                   | 900   | -                | -           |  |
| Mumbai     | 700              | 1300         | 1000   | 700    | 1300         | 1000   | 700   | 800                    | 750   | 750              | 1700        |  |
| Indore     | 500              | 1000         | 750    | 500    | 1000         | 750    | 160   | 1050                   | 625   | 600              | 800         |  |
| Bangalore  | 500              | 1300         | 900    | 500    | 1400         | 950    | 1000  | 1400                   | 1200  | NR               | NR          |  |
| Ahmednagar | 200              | 1200         | 700    | 200    | 1400         | 800    | -     | _                      | -     | -                | -           |  |
| Solapur    | 200              | 1500         | 850    | 200    | 1000         | 600    | 100   | 1600                   | 550   | -                | -           |  |

### **Onion Arrivals in Major Markets:**

| Arrivals in Qtls | Ahmedabad | Pune   | Mumbai | Delhi | Indore | Bangalore | Ahmednagar | Solapur |
|------------------|-----------|--------|--------|-------|--------|-----------|------------|---------|
| 12nd Nov*        | NR        | Closed | 15000  | 18000 | 22500  | 73500     | 30000      | 19000   |
| 11th Nov*        | 6303      | 8250   | 15000  | 19500 | 22500  | 79000     | 12000      | 20000   |
| 11th Nov#        | 6303      | 9080   | 8800   | -     | 5550   | 53970     | -          | 1170    |