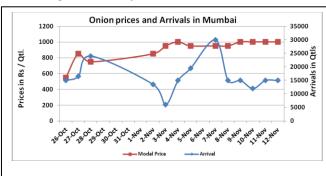

## **Onion wholesale Prices & Arrivals in Producing & Consumption Centers**

(Source: AGRIWATCH)

Note: The above graph is made on data collected by Agriwatch through private sources because Agmarknet data are not consistent and lots of gaps in reporting.

## Wholesale and Retail Prices in Major Markets:

| Prices in  | Wholesale Prices |              |        |        |              |        |       |                        |       | Consumer Affairs |             |  |
|------------|------------------|--------------|--------|--------|--------------|--------|-------|------------------------|-------|------------------|-------------|--|
| Rs/Quintal | 12               | 12.Nov.2016# |        |        | 11.Nov.2016# |        |       | Agmarknet 11.Nov.2016* |       |                  | 11.Nov.2016 |  |
| Market     | Min.             | Max.         | Modal  | Min.   | Max.         | Modal  | Min.  | Max.                   | Modal | Wholesale        | Retail      |  |
| iviaiket   | Price            | Price        | Price  | Price  | Price        | Price  | Price | Price                  | Price | Price            | Price       |  |
| Delhi      | 1000             | 1500         | 1100   | 1000   | 1500         | 1100   | _     | =                      | =     | 950              | 2400        |  |
| Lasalgaon  | Closed           | Closed       | Closed | Closed | Closed       | Closed | -     | -                      | -     | -                | -           |  |
| Pimpalgaon | Closed           | Closed       | Closed | Closed | Closed       | Closed | -     | =                      | =     | -                | 1           |  |
| Pune       | Closed           | Closed       | Closed | 800    | 1400         | 1100   | 400   | 1100                   | 900   | -                | -           |  |
| Mumbai     | 700              | 1300         | 1000   | 700    | 1300         | 1000   | 700   | 800                    | 750   | 750              | 1700        |  |
| Indore     | 500              | 1000         | 750    | 500    | 1000         | 750    | 160   | 1050                   | 625   | 600              | 800         |  |
| Bangalore  | 500              | 1300         | 900    | 500    | 1400         | 950    | 1000  | 1400                   | 1200  | NR               | NR          |  |
| Ahmednagar | 200              | 1200         | 700    | 200    | 1400         | 800    | -     | _                      | -     | -                | -           |  |
| Solapur    | 200              | 1500         | 850    | 200    | 1000         | 600    | 100   | 1600                   | 550   | -                | -           |  |

### **Onion Arrivals in Major Markets:**

| Arrivals in Qtls | Ahmedabad | Pune   | Mumbai | Delhi | Indore | Bangalore | Ahmednagar | Solapur |
|------------------|-----------|--------|--------|-------|--------|-----------|------------|---------|
| 12nd Nov*        | NR        | Closed | 15000  | 18000 | 22500  | 73500     | 30000      | 19000   |
| 11th Nov*        | 6303      | 8250   | 15000  | 19500 | 22500  | 79000     | 12000      | 20000   |
| 11th Nov#        | 6303      | 9080   | 8800   | -     | 5550   | 53970     | -          | 1170    |