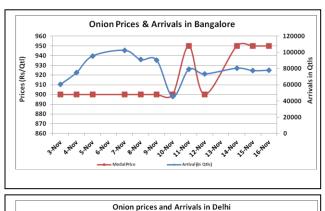

## Onion wholesale Prices & Arrivals in Producing & Consumption Centers

(Source: AGRIWATCH)

Note: The above graph is made on data collected by Agriwatch through private sources because Agmarknet data are not consistent and lots of gaps in reporting.

### Onion Prices & Arrivals in Major Mandis as on 16. Nov. 2016

| Mandis         | Lasalgaon | Pimpalgaon | Niphad | Pune      | Indore | Delhi     | Bangalore |
|----------------|-----------|------------|--------|-----------|--------|-----------|-----------|
| Price (Rs/Qtl) | Closed    | Closed     | Closed | 1000-1450 | Closed | 1000-1200 | 500-1400  |
| Arrivals (Qtl) | Closed    | Closed     | Closed | 7500      | Closed | 9000      | 78000     |

### Onion Prices & Arrivals in Major Mandis as on 15.Nov.2016

| Mandis         | Lasalgaon | Pimpalgaon | Niphad | Pune      | Indore | Delhi     | Bangalore |
|----------------|-----------|------------|--------|-----------|--------|-----------|-----------|
| Price (Rs/Qtl) | Closed    | Closed     | Closed | 1000-1450 | Closed | 1000-1200 | 500-1400  |
| Arrivals (Qtl) | Closed    | Closed     | Closed | 8250      | Closed | 13500     | 77500     |

## **Onion Arrivals in Major Markets:**

| Arrivals in Qtls | Ahmedabad | Pune  | Mumbai | Delhi | Indore | Bangalore | Ahmednagar | Solapur |
|------------------|-----------|-------|--------|-------|--------|-----------|------------|---------|
| 16th Nov*        | 5973      | 7500  | 16500  | 9000  | Closed | 78000     | 30000      | Closed  |
| 15th Nov*        | 13746     | 8250  | 15000  | 13500 | Closed | 77500     | 30000      | 30000   |
| 15th Nov#        | 13746     | 10360 | 9050   | -     | -      | 75900     | -          | 3140    |