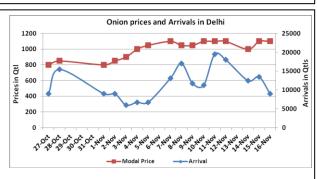

## Onion wholesale Prices & Arrivals in Producing & Consumption Centers

(Source: AGRIWATCH)

Note: The above graph is made on data collected by Agriwatch through private sources because Agmarknet data are not consistent and lots of gaps in reporting.

## Wholesale and Retail Prices in Major Markets:

| Prices in  | Wholesale Prices |        |        |              |        |        |                        |       |       | Consumer Affairs |        |
|------------|------------------|--------|--------|--------------|--------|--------|------------------------|-------|-------|------------------|--------|
| Rs/Quintal | 16.Nov.2016#     |        |        | 15.Nov.2016# |        |        | Agmarknet 15.Nov.2016* |       |       | 16.Nov.2016      |        |
| Market     | Min.             | Max.   | Modal  | Min.         | Max.   | Modal  | Min.                   | Max.  | Modal | Wholesale        | Retail |
| iviaiket   | Price            | Price  | Price  | Price        | Price  | Price  | Price                  | Price | Price | Price            | Price  |
| Delhi      | 1000             | 1200   | 1100   | 1000         | 1200   | 1100   | -                      | =     | =     | 900              | 2400   |
| Lasalgaon  | Closed           | Closed | Closed | Closed       | Closed | Closed | -                      | -     | -     | -                | -      |
| Pimpalgaon | Closed           | Closed | Closed | Closed       | Closed | Closed | -                      | -     | -     | -                | 1      |
| Pune       | 1000             | 1450   | 1225   | 1000         | 1450   | 1225   | 400                    | 1200  | 1000  | -                | -      |
| Mumbai     | 700              | 1400   | 1050   | 700          | 1300   | 1000   | 600                    | 800   | 750   | 700              | 1600   |
| Indore     | Closed           | Closed | Closed | Closed       | Closed | Closed | -                      | -     | -     | 600              | 800    |
| Bangalore  | 500              | 1400   | 950    | 500          | 1400   | 950    | 1200                   | 1600  | 1400  | 1000             | 1400   |
| Ahmednagar | 200              | 1400   | 800    | 200          | 1400   | 800    | _                      | -     | -     | -                | -      |
| Solapur    | Closed           | Closed | Closed | 200          | 1500   | 850    | 100                    | 2100  | 700   | -                | -      |

## **Onion Arrivals in Major Markets:**

| Arrivals in Qtls | Ahmedabad | Pune  | Mumbai | Delhi | Indore | Bangalore | Ahmednagar | Solapur |
|------------------|-----------|-------|--------|-------|--------|-----------|------------|---------|
| 16th Nov*        | 5973      | 7500  | 16500  | 9000  | Closed | 78000     | 30000      | Closed  |
| 15th Nov*        | 13746     | 8250  | 15000  | 13500 | Closed | 77500     | 30000      | 30000   |
| 15th Nov#        | 13746     | 10360 | 9050   | -     | -      | 75900     | -          | 3140    |