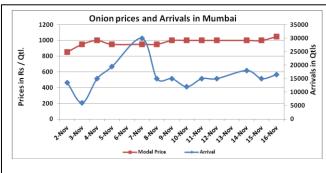

## Onion wholesale Prices & Arrivals in Producing & Consumption Centers

(Source: AGRIWATCH)

Note: The above graph is made on data collected by Agriwatch through private sources because Agmarknet data are not consistent and lots of gaps in reporting.

## Wholesale and Retail Prices in Major Markets:

| Prices in  | Wholesale Prices |        |        |              |        |        |                        |       |       | Consumer Affairs |        |
|------------|------------------|--------|--------|--------------|--------|--------|------------------------|-------|-------|------------------|--------|
| Rs/Quintal | 16.Nov.2016#     |        |        | 15.Nov.2016# |        |        | Agmarknet 15.Nov.2016* |       |       | 16.Nov.2016      |        |
| Market     | Min.             | Max.   | Modal  | Min.         | Max.   | Modal  | Min.                   | Max.  | Modal | Wholesale        | Retail |
| iviaiket   | Price            | Price  | Price  | Price        | Price  | Price  | Price                  | Price | Price | Price            | Price  |
| Delhi      | 1000             | 1200   | 1100   | 1000         | 1200   | 1100   | -                      | =     | =     | 900              | 2400   |
| Lasalgaon  | Closed           | Closed | Closed | Closed       | Closed | Closed | -                      | -     | -     | -                | -      |
| Pimpalgaon | Closed           | Closed | Closed | Closed       | Closed | Closed | -                      | -     | -     | -                | 1      |
| Pune       | 1000             | 1450   | 1225   | 1000         | 1450   | 1225   | 400                    | 1200  | 1000  | -                | -      |
| Mumbai     | 700              | 1400   | 1050   | 700          | 1300   | 1000   | 600                    | 800   | 750   | 700              | 1600   |
| Indore     | Closed           | Closed | Closed | Closed       | Closed | Closed | -                      | -     | -     | 600              | 800    |
| Bangalore  | 500              | 1400   | 950    | 500          | 1400   | 950    | 1200                   | 1600  | 1400  | 1000             | 1400   |
| Ahmednagar | 200              | 1400   | 800    | 200          | 1400   | 800    | _                      | -     | -     | -                | -      |
| Solapur    | Closed           | Closed | Closed | 200          | 1500   | 850    | 100                    | 2100  | 700   | -                | -      |

## **Onion Arrivals in Major Markets:**

| Arrivals in Qtls | Ahmedabad | Pune  | Mumbai | Delhi | Indore | Bangalore | Ahmednagar | Solapur |
|------------------|-----------|-------|--------|-------|--------|-----------|------------|---------|
| 16th Nov*        | 5973      | 7500  | 16500  | 9000  | Closed | 78000     | 30000      | Closed  |
| 15th Nov*        | 13746     | 8250  | 15000  | 13500 | Closed | 77500     | 30000      | 30000   |
| 15th Nov#        | 13746     | 10360 | 9050   | -     | -      | 75900     | -          | 3140    |