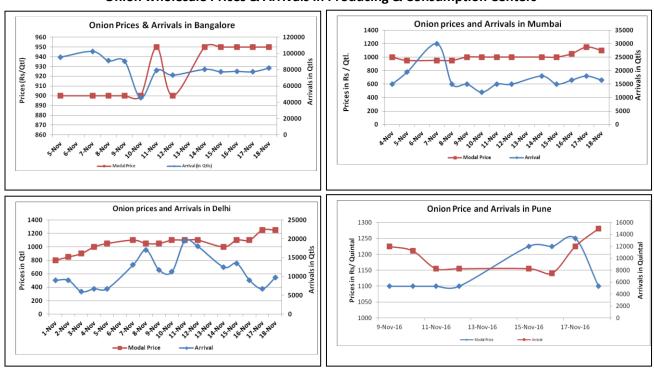

## Onion wholesale Prices & Arrivals in Producing & Consumption Centers

(Source: AGRIWATCH)

Note: The above graph is made on data collected by Agriwatch through private sources because Agmarknet data are not consistent and lots of gaps in reporting.

#### Onion Prices & Arrivals in Major Mandis as on 18. Nov. 2016

| Mandis         | Lasalgaon | Pimpalgaon | Niphad | Pune     | Indore | Delhi     | Bangalore |
|----------------|-----------|------------|--------|----------|--------|-----------|-----------|
| Price (Rs/Qtl) | Closed    | Closed     | Closed | 900-1300 | Closed | 1100-1500 | 500-1400  |
| Arrivals (Qtl) | Closed    | Closed     | Closed | 15000    | Closed | 9750      | 82000     |

#### Onion Prices & Arrivals in Major Mandis as on 17.Nov.2016

| Mandis         | Lasalgaon | Pimpalgaon | Niphad | Pune      | Indore | Delhi     | Bangalore |  |
|----------------|-----------|------------|--------|-----------|--------|-----------|-----------|--|
| Price (Rs/Qtl) | Closed    | Closed     | Closed | 1100-1400 | Closed | 1000-1500 | 500-1400  |  |
| Arrivals (Qtl) | Closed    | Closed     | Closed | 12000     | Closed | 6750      | 77500     |  |

## **Daily Onion Report**

19 Nov. 2016

| Rs/Quintal | 18.Nov.2016# |        | 17.Nov.2016# |        |        | Agmarknet 17.Nov.2016* |       |       | 18.Nov.2016 |           |        |
|------------|--------------|--------|--------------|--------|--------|------------------------|-------|-------|-------------|-----------|--------|
| Market     | Min.         | Max.   | Modal        | Min.   | Max.   | Modal                  | Min.  | Max.  | Modal       | Wholesale | Retail |
| Iviarket   | Price        | Price  | Price        | Price  | Price  | Price                  | Price | Price | Price       | Price     | Price  |
| Delhi      | 1100         | 1500   | 1250         | 1000   | 1500   | 1250                   | -     | -     | -           | 900       | 2400   |
| Lasalgaon  | Closed       | Closed | Closed       | Closed | Closed | Closed                 | -     | -     | -           | -         | -      |
| Pimpalgaon | Closed       | Closed | Closed       | Closed | Closed | Closed                 | -     | -     | -           | -         | -      |
| Pune       | 900          | 1300   | 1100         | 1100   | 1400   | 1250                   | 400   | 1200  | 1100        | -         | -      |
| Mumbai     | 700          | 1500   | 1100         | 800    | 1500   | 1150                   | 550   | 750   | 650         | 650       | 1500   |
| Indore     | Closed       | Closed | Closed       | Closed | Closed | Closed                 | -     | -     | -           | 600       | 800    |
| Bangalore  | 500          | 1400   | 950          | 500    | 1400   | 950                    | -     | -     | -           | 1000      | 1400   |
| Ahmednagar | 200          | 1600   | 900          | 200    | 1600   | 900                    | -     | -     | -           | -         | -      |
| Solapur    | Closed       | Closed | Closed       | Closed | Closed | Closed                 | 600   | 1100  | 900         | -         | -      |

## **Onion Arrivals in Major Markets:**

| Arrivals in Qtls | Ahmedabad | Pune  | Mumbai | Delhi | Indore | Bangalore | Ahmednagar | Solapur |  |
|------------------|-----------|-------|--------|-------|--------|-----------|------------|---------|--|
| 18th Nov*        | 8871      | 15000 | 16500  | 9750  | Closed | 82000     | 25000      | Closed  |  |
| 17th Nov*        | 5316      | 12000 | 18000  | 6750  | Closed | 77500     | 25000      | Closed  |  |
| 17th Nov#        | 5316      | 12500 | 10300  | -     | -      | -         | -          | -       |  |