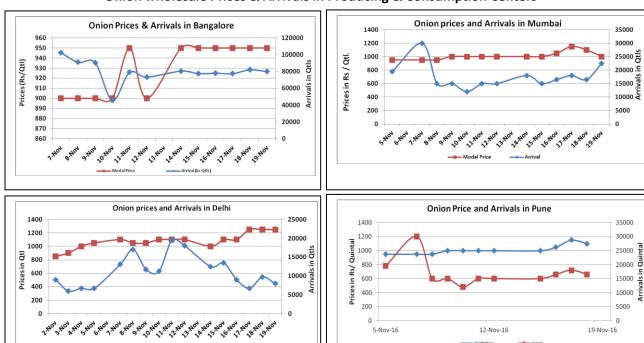

## Onion wholesale Prices & Arrivals in Producing & Consumption Centers

(Source: AGRIWATCH)

Note: The above graph is made on data collected by Agriwatch through private sources because Agmarknet data are not consistent and lots of gaps in reporting.

## Onion Prices & Arrivals in Major Mandis as on 19. Nov. 2016

| Mandis         | Lasalgaon | Pimpalgaon | Niphad | Pune   | Indore | Delhi     | Bangalore |
|----------------|-----------|------------|--------|--------|--------|-----------|-----------|
| Price (Rs/Qtl) | Closed    | Closed     | Closed | Closed | Closed | 1100-1500 | 500-1400  |
| Arrivals (Qtl) | Closed    | Closed     | Closed | Closed | Closed | 7950      | 80000     |

### Onion Prices & Arrivals in Major Mandis as on 18.Nov.2016

| Mandis         | Lasalgaon | Pimpalgaon | Niphad | Pune     | Indore | Delhi     | Bangalore |
|----------------|-----------|------------|--------|----------|--------|-----------|-----------|
| Price (Rs/Qtl) | Closed    | Closed     | Closed | 900-1300 | Closed | 1100-1500 | 500-1400  |
| Arrivals (Qtl) | Closed    | Closed     | Closed | 15000    | Closed | 9750      | 82000     |

## Wholesale and Retail Prices in Major Markets:

| Prices in  | Wholesale Prices |        |        |              |        |        |                        |       |       | Consumer Affairs |        |
|------------|------------------|--------|--------|--------------|--------|--------|------------------------|-------|-------|------------------|--------|
| Rs/Quintal | 19.Nov.2016#     |        |        | 18.Nov.2016# |        |        | Agmarknet 18.Nov.2016* |       |       | 18.Nov.2016      |        |
| Market     | Min.             | Max.   | Modal  | Min.         | Max.   | Modal  | Min.                   | Max.  | Modal | Wholesale        | Retail |
|            | Price            | Price  | Price  | Price        | Price  | Price  | Price                  | Price | Price | Price            | Price  |
| Delhi      | 1100             | 1500   | 1250   | 1100         | 1500   | 1250   | 250                    | 1375  | 902   | 900              | 2400   |
| Lasalgaon  | Closed           | Closed | Closed | Closed       | Closed | Closed | 1                      | -     | 1     | -                | -      |
| Pimpalgaon | Closed           | Closed | Closed | Closed       | Closed | Closed | 300                    | 1132  | 851   | -                | -      |
| Pune       | Closed           | Closed | Closed | 900          | 1300   | 1100   | 400                    | 1200  | 1100  | -                | -      |
| Mumbai     | 700              | 1300   | 1000   | 700          | 1500   | 1100   | 550                    | 750   | 650   | 650              | 1500   |
| Indore     | Closed           | Closed | Closed | Closed       | Closed | Closed | -                      | -     | -     | 600              | 800    |
| Bangalore  | 500              | 1400   | 950    | 500          | 1400   | 950    | -                      | -     | -     | 1000             | 1400   |
| Ahmednagar | 1000             | 1500   | 1250   | 200          | 1600   | 900    | -                      | -     | -     | -                | -      |
| Solapur    | 200              | 1500   | 850    | Closed       | Closed | Closed | 600                    | 1100  | 900   | -                | -      |

## **Onion Arrivals in Major Markets:**

| Arrivals in Qtls | Ahmedabad | Pune   | Mumbai | Delhi | Indore | Bangalore | Ahmednagar | Solapur |
|------------------|-----------|--------|--------|-------|--------|-----------|------------|---------|
| 19th Nov*        | NR        | Closed | 22500  | 7950  | Closed | 80000     | 30000      | 30000   |
| 18th Nov*        | 8871      | 15000  | 16500  | 9750  | Closed | 82000     | 25000      | Closed  |
| 18th Nov#        | 5316      | 12500  | 10300  | 8421  | -      | -         | -          | NA      |