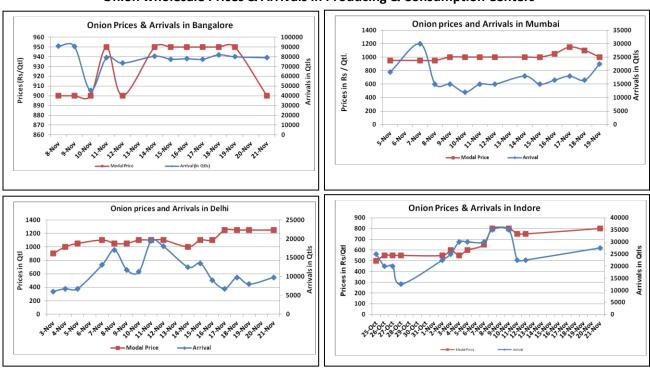

#### **Onion wholesale Prices & Arrivals in Producing & Consumption Centers**

(Source: AGRIWATCH)

Note: The above graph is made on data collected by Agriwatch through private sources because Agmarknet data are not consistent and lots of gaps in reporting.

#### Onion Prices & Arrivals in Major Mandis as on 21. Nov. 2016

| Mandis         | Lasalgaon | Pimpalgaon | Niphad  | Pune     | Indore   | Delhi     | Bangalore |
|----------------|-----------|------------|---------|----------|----------|-----------|-----------|
| Price (Rs/Qtl) | 900-1350  | 900-1400   | 300-830 | 800-1200 | 500-1100 | 1100-1400 | 500-1300  |
| Arrivals (Qtl) | 13750     | 10000      | 3000    | 15000    | 27500    | 9750      | 79000     |

#### Onion Prices & Arrivals in Major Mandis as on 19.Nov.2016

| Mandis         | Lasalgaon | Pimpalgaon | Niphad | Pune   | Indore | Delhi     | Bangalore |
|----------------|-----------|------------|--------|--------|--------|-----------|-----------|
| Price (Rs/Qtl) | Closed    | Closed     | Closed | Closed | Closed | 1100-1500 | 500-1400  |
| Arrivals (Qtl) | Closed    | Closed     | Closed | Closed | Closed | 7950      | 80000     |