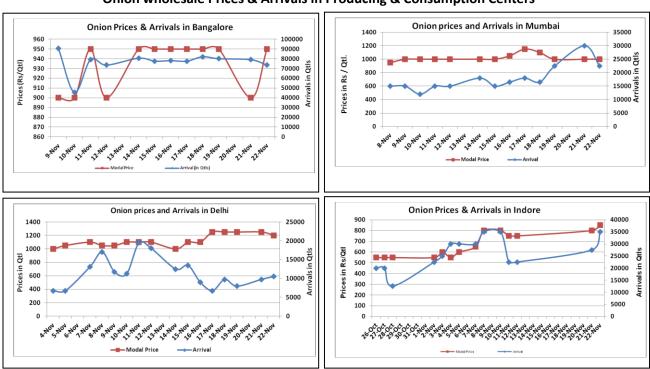

### Onion wholesale Prices & Arrivals in Producing & Consumption Centers

(Source: AGRIWATCH)

Note: The above graph is made on data collected by Agriwatch through private sources because Agmarknet data are not consistent and lots of gaps in reporting.