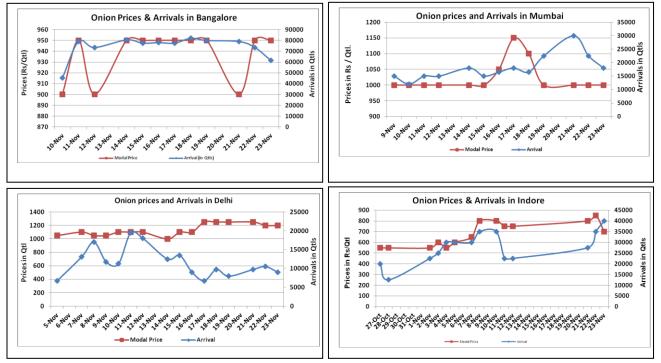

# **Onion wholesale Prices & Arrivals in Producing & Consumption Centers**

(Source: AGRIWATCH)

Note: The above graph is made on data collected by Agriwatch through private sources because Agmarknet data are not consistent and lots of gaps in reporting.

### Onion Prices & Arrivals in Major Mandis as on 23.Nov.2016

| Mandis         | Lasalgaon | Pimpalgaon | Niphad | Pune     | Indore   | Delhi     | Bangalore |
|----------------|-----------|------------|--------|----------|----------|-----------|-----------|
| Price (Rs/Qtl) | 900-1200  | 900-1500   | Closed | 700-1200 | 300-1100 | 1000-1500 | 500-1400  |
| Arrivals (Qtl) | 10000     | 6250       | Closed | 17250    | 40000    | 9000      | 61500     |

## Onion Prices & Arrivals in Major Mandis as on 22.Nov.2016

| Mandis         | Lasalgaon | Pimpalgaon | Niphad  | Pune     | Indore   | Delhi      | Bangalore |
|----------------|-----------|------------|---------|----------|----------|------------|-----------|
| Price (Rs/Qtl) | 800-1300  | 900-1400   | 300-825 | 800-1200 | 500-1200 | 800-1600   | 500-1400  |
| Arrivals (Qtl) | 10000     | 11250      | 3000    | 15000    | 35000    | 10500      | 73500     |
|                |           |            |         |          |          | <i>i</i> - |           |

# **Market Intelligence System**

| Prices in         | Wholesale Prices |       |       |              |       |       |                        |       |       |             | Consumer Affairs |  |
|-------------------|------------------|-------|-------|--------------|-------|-------|------------------------|-------|-------|-------------|------------------|--|
| <b>Rs/Quintal</b> | 23.Nov.2016#     |       |       | 22.Nov.2016# |       |       | Agmarknet 22.Nov.2016* |       |       | 23.Nov.2016 |                  |  |
| Market            | Min.             | Max.  | Modal | Min.         | Max.  | Modal | Min.                   | Max.  | Modal | Wholesale   | Retail           |  |
|                   | Price            | Price | Price | Price        | Price | Price | Price                  | Price | Price | Price       | Price            |  |
| Delhi             | 1000             | 1500  | 1200  | 800          | 1600  | 1200  | 200                    | 1375  | 825   | 850         | 2300             |  |
| Lasalgaon         | 900              | 1200  | 1050  | 800          | 1300  | 1050  | 400                    | 752   | 650   | -           | -                |  |
| Pimpalgaon        | 900              | 1500  | 1200  | 900          | 1400  | 1150  | 200                    | 925   | 601   | -           | -                |  |
| Pune              | 700              | 1200  | 950   | 800          | 1200  | 1000  | 400                    | 1100  | 1000  | -           | -                |  |
| Mumbai            | 700              | 1300  | 1000  | 700          | 1300  | 1000  | 500                    | 700   | 600   | 600         | 1500             |  |
| Indore            | 300              | 1100  | 700   | 500          | 1200  | 850   | 150                    | 1125  | 750   | 600         | 800              |  |
| Bangalore         | 500              | 1400  | 950   | 500          | 1400  | 950   | 600                    | 1000  | 800   | 1000        | 1400             |  |
| Ahmednagar        | 200              | 1400  | 800   | 200          | 1400  | 800   | -                      | -     | -     | -           | -                |  |
| Solapur           | 200              | 1000  | 600   | 200          | 1300  | 750   | 100                    | 1400  | 1160  | -           | -                |  |

### **Onion Arrivals in Major Markets:**

| Arrivals in Qtls | Ahmedabad | Pune  | Mumbai | Delhi | Indore | Bangalore | Ahmednagar | Solapur |
|------------------|-----------|-------|--------|-------|--------|-----------|------------|---------|
| 23rd Nov*        | 7285      | 17250 | 18000  | 9000  | 40000  | 61500     | 60000      | 28000   |
| 22nd Nov*        | 6189      | 15000 | 22500  | 10500 | 35000  | 73500     | 60000      | 35000   |
| 22nd Nov#        | 6189      | 12130 | 11800  | 17346 | 14565  | 78140     | -          | 1160    |