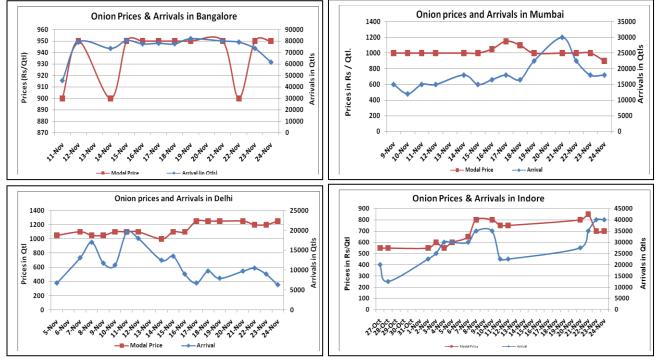

**Onion wholesale Prices & Arrivals in Producing & Consumption Centers** 

(Source: AGRIWATCH)

Note: The above graph is made on data collected by Agriwatch through private sources because Agmarknet data are not consistent and lots of gaps in reporting.