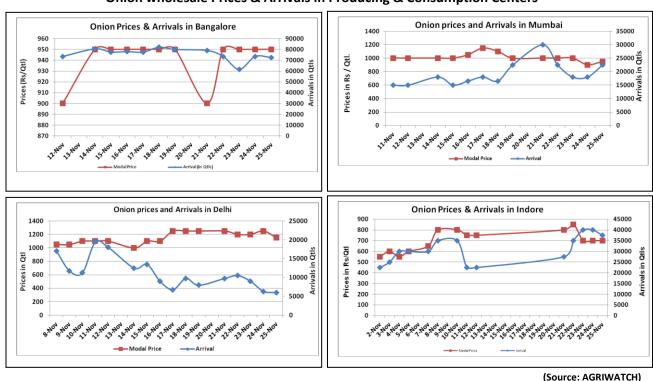

## Onion wholesale Prices & Arrivals in Producing & Consumption Centers

Note: The above graph is made on data collected by Agriwatch through private sources because Agmarknet data are not consistent and lots of gaps in reporting.

### Onion Prices & Arrivals in Major Mandis as on 25. Nov. 2016

| Mandis         | Lasalgaon | Pimpalgaon | Niphad | Pune     | Indore   | Delhi     | Bangalore |
|----------------|-----------|------------|--------|----------|----------|-----------|-----------|
| Price (Rs/Qtl) | 800-1100  | 800-1200   | Closed | 600-1000 | 300-1100 | 1000-1400 | 500-1400  |
| Arrivals (Qtl) | 17500     | 10000      | Closed | 18000    | 37500    | 6000      | 72500     |

### Onion Prices & Arrivals in Major Mandis as on 24.Nov.2016

| Mandis         | Lasalgaon | Pimpalgaon Niphad |         | Pune     | Indore   | Delhi     | Bangalore |
|----------------|-----------|-------------------|---------|----------|----------|-----------|-----------|
| Price (Rs/Qtl) | 700-1100  | 900-1500          | 300-600 | 700-1100 | 300-1100 | 1000-1600 | 500-1400  |
| Arrivals (Qtl) | 16250     | 11250             | 4000    | 16500    | 40000    | 6300      | 73500     |

### Wholesale and Retail Prices in Major Markets:

| Prices in  | Wholesale Prices |       |       |              |       |       |                        |       |       | Consumer Affairs |        |
|------------|------------------|-------|-------|--------------|-------|-------|------------------------|-------|-------|------------------|--------|
| Rs/Quintal | 25.Nov.2016#     |       |       | 24.Nov.2016# |       |       | Agmarknet 24.Nov.2016* |       |       | 25.Nov.2016      |        |
| Market     | Min.             | Max.  | Modal | Min.         | Max.  | Modal | Min.                   | Max.  | Modal | Wholesale        | Retail |
| iviaiket   | Price            | Price | Price | Price        | Price | Price | Price                  | Price | Price | Price            | Price  |
| Delhi      | 1000             | 1400  | 1150  | 1000         | 1600  | 1250  | 200                    | 1375  | 865   | 550              | 2300   |
| Lasalgaon  | 800              | 1100  | 950   | 700          | 1100  | 900   | 400                    | 795   | 601   | -                | -      |
| Pimpalgaon | 800              | 1200  | 1000  | 900          | 1500  | 1200  | 150                    | 875   | 550   | -                | -      |
| Pune       | 600              | 1000  | 800   | 700          | 1100  | 900   | 400                    | 1200  | 900   | -                | -      |
| Mumbai     | 700              | 1200  | 950   | 600          | 1200  | 900   | 800                    | 1100  | 900   | 750              | 1600   |
| Indore     | 300              | 1100  | 700   | 300          | 1100  | 700   | 150                    | 1000  | 625   | 1700             | 800    |
| Bangalore  | 500              | 1400  | 950   | 500          | 1400  | 950   | 1000                   | 1500  | 1250  | 1600             | 1400   |
| Ahmednagar | 200              | 1000  | 600   | 200          | 1000  | 600   | _                      | _     | -     | -                | -      |
| Solapur    | 100              | 800   | 450   | 200          | 1100  | 650   | 100                    | 1500  | 500   | -                | -      |

### **Onion Arrivals in Major Markets:**

| Arrivals in Qtls | Ahmedabad | Pune  | Mumbai | Delhi | Indore | Bangalore | Ahmednagar | Solapur |
|------------------|-----------|-------|--------|-------|--------|-----------|------------|---------|
| 25th Nov*        | 6129      | 18000 | 22500  | 6000  | 37500  | 72500     | 50000      | 26000   |
| 24th Nov*        | 7588      | 16500 | 18000  | 6300  | 40000  | 73500     | 50000      | 25000   |
| 24th Nov#        | 7588      | 11090 | 9000   | 11153 | 17157  | 69720     | -          | 1180    |