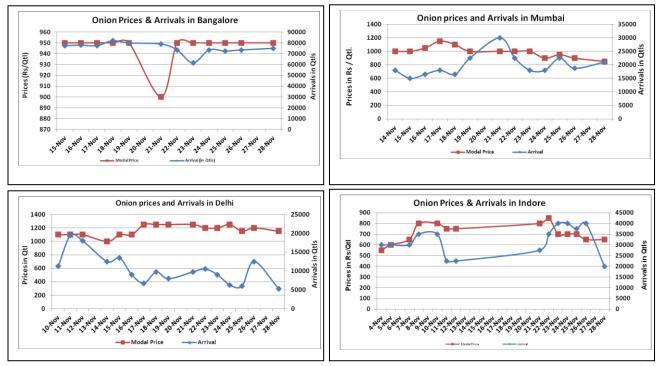

## **Onion wholesale Prices & Arrivals in Producing & Consumption Centers**

(Source: AGRIWATCH)

Note: The above graph is made on data collected by Agriwatch through private sources because Agmarknet data are not consistent and lots of gaps in reporting.

<sup>(</sup>Source: AGRIWATCH)