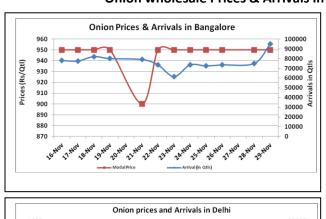

### Onion wholesale Prices & Arrivals in Producing & Consumption Centers

(Source: AGRIWATCH)

Note: The above graph is made on data collected by Agriwatch through private sources because Agmarknet data are not consistent and lots of gaps in reporting.

### Onion Prices & Arrivals in Major Mandis as on 29. Nov. 2016

| Mandis         | Lasalgaon | Pimpalgaon | Niphad | Pune     | Indore  | Delhi    | Bangalore |
|----------------|-----------|------------|--------|----------|---------|----------|-----------|
| Price (Rs/Qtl) | Closed    | Closed     | Closed | 400-1100 | 300-950 | 900-1400 | 500-1400  |
| Arrivals (Qtl) | Closed    | Closed     | Closed | 16500    | 25000   | 9000     | 95000     |

### Onion Prices & Arrivals in Major Mandis as on 28.Nov.2016

| Mandis         | Lasalgaon | Pimpalgaon | Niphad  | Pune     | Indore   | Delhi    | Bangalore |
|----------------|-----------|------------|---------|----------|----------|----------|-----------|
| Price (Rs/Qtl) | 800-1200  | 400-750    | 150-450 | 400-1300 | 300-1000 | 600-1300 | 500-1400  |
| Arrivals (Qtl) | 12500     | 7500       | 2800    | 13500    | 20000    | 5250     | 75000     |

## Wholesale and Retail Prices in Major Markets:

| Prices in  | Wholesale Prices |               |                |               |               |                |                        |               |                |                    | Consumer Affairs |  |
|------------|------------------|---------------|----------------|---------------|---------------|----------------|------------------------|---------------|----------------|--------------------|------------------|--|
| Rs/Quintal | 29.Nov.2016#     |               |                | 28.Nov.2016#  |               |                | Agmarknet 28.Nov.2016* |               |                | 29.Nov.2016        |                  |  |
| Market     | Min.<br>Price    | Max.<br>Price | Modal<br>Price | Min.<br>Price | Max.<br>Price | Modal<br>Price | Min.<br>Price          | Max.<br>Price | Modal<br>Price | Wholesale<br>Price | Retail<br>Price  |  |
| Delhi      | 900              | 1400          | 1150           | 600           | 1300          | 1150           | 200                    | 1375          | 865            | 850                | 2400             |  |
| Lasalgaon  | Closed           | Closed        | Closed         | 800           | 1200          | 1000           | 300                    | 775           | 550            | -                  | -                |  |
| Pimpalgaon | Closed           | Closed        | Closed         | 400           | 750           | 575            | 151                    | 738           | 451            | -                  | -                |  |
| Pune       | 400              | 1100          | 750            | 400           | 1300          | 850            | 400                    | 1300          | 1100           | -                  | -                |  |
| Mumbai     | 600              | 1200          | 900            | 600           | 1100          | 850            | 500                    | 1100          | 850            | 800                | 1600             |  |
| Indore     | 300              | 950           | 625            | 300           | 1000          | 650            | 100                    | 1125          | 750            | 600                | 800              |  |
| Bangalore  | 500              | 1400          | 950            | 500           | 1400          | 950            | 1000                   | 1400          | 1200           | 1000               | 1400             |  |
| Ahmednagar | 100              | 1100          | 600            | 100           | 1100          | 600            | 300                    | 1700          | 1300           | -                  | -                |  |
| Solapur    | 200              | 1100          | 650            | 200           | 1000          | 600            | 100                    | 1500          | 650            | -                  | -                |  |

## **Onion Arrivals in Major Markets:**

| Arrivals in Qtls | Ahmedabad | Pune  | Mumbai | Delhi | Indore | Bangalore | Ahmednagar | Solapur |
|------------------|-----------|-------|--------|-------|--------|-----------|------------|---------|
| 29th Nov*        | 5445      | 16500 | 22500  | 9000  | 25000  | 95000     | 40000      | 20000   |
| 28th Nov*        | 10737     | 13500 | 21000  | 5250  | 20000  | 75000     | 40000      | 18000   |
| 28th Nov#        | NR        | 11920 | 17400  | 4681  | 14206  | 40070     | 25940      | 480     |