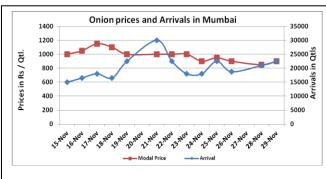

### Onion wholesale Prices & Arrivals in Producing & Consumption Centers

(Source: AGRIWATCH)

Note: The above graph is made on data collected by Agriwatch through private sources because Agmarknet data are not consistent and lots of gaps in reporting.

## Wholesale and Retail Prices in Major Markets:

| Prices in  | Wholesale Prices |               |                |               |               |                |                        |               |                |                    | Consumer Affairs |  |
|------------|------------------|---------------|----------------|---------------|---------------|----------------|------------------------|---------------|----------------|--------------------|------------------|--|
| Rs/Quintal | 29.Nov.2016#     |               |                | 28.Nov.2016#  |               |                | Agmarknet 28.Nov.2016* |               |                | 29.Nov.2016        |                  |  |
| Market     | Min.<br>Price    | Max.<br>Price | Modal<br>Price | Min.<br>Price | Max.<br>Price | Modal<br>Price | Min.<br>Price          | Max.<br>Price | Modal<br>Price | Wholesale<br>Price | Retail<br>Price  |  |
| Delhi      | 900              | 1400          | 1150           | 600           | 1300          | 1150           | 200                    | 1375          | 865            | 850                | 2400             |  |
| Lasalgaon  | Closed           | Closed        | Closed         | 800           | 1200          | 1000           | 300                    | 775           | 550            | -                  | -                |  |
| Pimpalgaon | Closed           | Closed        | Closed         | 400           | 750           | 575            | 151                    | 738           | 451            | -                  | -                |  |
| Pune       | 400              | 1100          | 750            | 400           | 1300          | 850            | 400                    | 1300          | 1100           | -                  | -                |  |
| Mumbai     | 600              | 1200          | 900            | 600           | 1100          | 850            | 500                    | 1100          | 850            | 800                | 1600             |  |
| Indore     | 300              | 950           | 625            | 300           | 1000          | 650            | 100                    | 1125          | 750            | 600                | 800              |  |
| Bangalore  | 500              | 1400          | 950            | 500           | 1400          | 950            | 1000                   | 1400          | 1200           | 1000               | 1400             |  |
| Ahmednagar | 100              | 1100          | 600            | 100           | 1100          | 600            | 300                    | 1700          | 1300           | -                  | -                |  |
| Solapur    | 200              | 1100          | 650            | 200           | 1000          | 600            | 100                    | 1500          | 650            | -                  | -                |  |

## **Onion Arrivals in Major Markets:**

| Arrivals in Qtls | Ahmedabad | Pune  | Mumbai | Delhi | Indore | Bangalore | Ahmednagar | Solapur |
|------------------|-----------|-------|--------|-------|--------|-----------|------------|---------|
| 29th Nov*        | 5445      | 16500 | 22500  | 9000  | 25000  | 95000     | 40000      | 20000   |
| 28th Nov*        | 10737     | 13500 | 21000  | 5250  | 20000  | 75000     | 40000      | 18000   |
| 28th Nov#        | NR        | 11920 | 17400  | 4681  | 14206  | 40070     | 25940      | 480     |