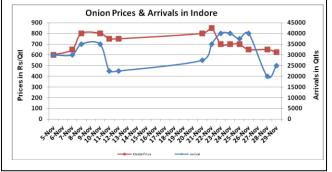

### Onion wholesale Prices & Arrivals in Producing & Consumption Centers

(Source: AGRIWATCH)

Note: The above graph is made on data collected by Agriwatch through private sources because Agmarknet data are not consistent and lots of gaps in reporting.

### Onion Prices & Arrivals in Major Mandis as on 29. Nov. 2016

| Mandis         | Lasalgaon | Pimpalgaon | Niphad | Pune     | Indore  | Delhi    | Bangalore |
|----------------|-----------|------------|--------|----------|---------|----------|-----------|
| Price (Rs/Qtl) | Closed    | Closed     | Closed | 400-1100 | 300-950 | 900-1400 | 500-1400  |
| Arrivals (Qtl) | Closed    | Closed     | Closed | 16500    | 25000   | 9000     | 95000     |

### Onion Prices & Arrivals in Major Mandis as on 28.Nov.2016

| Mandis         | Lasalgaon | Pimpalgaon | Niphad  | Pune     | Indore   | Delhi    | Bangalore |
|----------------|-----------|------------|---------|----------|----------|----------|-----------|
| Price (Rs/Qtl) | 800-1200  | 400-750    | 150-450 | 400-1300 | 300-1000 | 600-1300 | 500-1400  |
| Arrivals (Qtl) | 12500     | 7500       | 2800    | 13500    | 20000    | 5250     | 75000     |

## Wholesale and Retail Prices in Major Markets:

| Prices in  | Wholesale Prices |               |                |               |               |                |                        |               |                |                    | Consumer Affairs |  |
|------------|------------------|---------------|----------------|---------------|---------------|----------------|------------------------|---------------|----------------|--------------------|------------------|--|
| Rs/Quintal | 29.Nov.2016#     |               |                | 28.Nov.2016#  |               |                | Agmarknet 28.Nov.2016* |               |                | 29.Nov.2016        |                  |  |
| Market     | Min.<br>Price    | Max.<br>Price | Modal<br>Price | Min.<br>Price | Max.<br>Price | Modal<br>Price | Min.<br>Price          | Max.<br>Price | Modal<br>Price | Wholesale<br>Price | Retail<br>Price  |  |
| Delhi      | 900              | 1400          | 1150           | 600           | 1300          | 1150           | 200                    | 1375          | 865            | 850                | 2400             |  |
| Lasalgaon  | Closed           | Closed        | Closed         | 800           | 1200          | 1000           | 300                    | 775           | 550            | -                  | -                |  |
| Pimpalgaon | Closed           | Closed        | Closed         | 400           | 750           | 575            | 151                    | 738           | 451            | -                  | -                |  |
| Pune       | 400              | 1100          | 750            | 400           | 1300          | 850            | 400                    | 1300          | 1100           | -                  | -                |  |
| Mumbai     | 600              | 1200          | 900            | 600           | 1100          | 850            | 500                    | 1100          | 850            | 800                | 1600             |  |
| Indore     | 300              | 950           | 625            | 300           | 1000          | 650            | 100                    | 1125          | 750            | 600                | 800              |  |
| Bangalore  | 500              | 1400          | 950            | 500           | 1400          | 950            | 1000                   | 1400          | 1200           | 1000               | 1400             |  |
| Ahmednagar | 100              | 1100          | 600            | 100           | 1100          | 600            | 300                    | 1700          | 1300           | -                  | -                |  |
| Solapur    | 200              | 1100          | 650            | 200           | 1000          | 600            | 100                    | 1500          | 650            | -                  | -                |  |

## **Onion Arrivals in Major Markets:**

| Arrivals in Qtls | Ahmedabad | Pune  | Mumbai | Delhi | Indore | Bangalore | Ahmednagar | Solapur |
|------------------|-----------|-------|--------|-------|--------|-----------|------------|---------|
| 29th Nov*        | 5445      | 16500 | 22500  | 9000  | 25000  | 95000     | 40000      | 20000   |
| 28th Nov*        | 10737     | 13500 | 21000  | 5250  | 20000  | 75000     | 40000      | 18000   |
| 28th Nov#        | NR        | 11920 | 17400  | 4681  | 14206  | 40070     | 25940      | 480     |