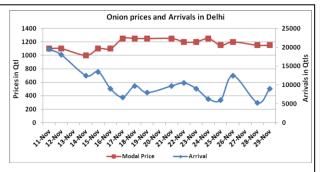

### Onion wholesale Prices & Arrivals in Producing & Consumption Centers

(Source: AGRIWATCH)

Note: The above graph is made on data collected by Agriwatch through private sources because Agmarknet data are not consistent and lots of gaps in reporting.

## Wholesale and Retail Prices in Major Markets:

| Prices in  | Wholesale Prices |               |                |               |               |                |                        |               |                |                    | Consumer Affairs |  |
|------------|------------------|---------------|----------------|---------------|---------------|----------------|------------------------|---------------|----------------|--------------------|------------------|--|
| Rs/Quintal | 29.Nov.2016#     |               |                | 28.Nov.2016#  |               |                | Agmarknet 28.Nov.2016* |               |                | 29.Nov.2016        |                  |  |
| Market     | Min.<br>Price    | Max.<br>Price | Modal<br>Price | Min.<br>Price | Max.<br>Price | Modal<br>Price | Min.<br>Price          | Max.<br>Price | Modal<br>Price | Wholesale<br>Price | Retail<br>Price  |  |
| Delhi      | 900              | 1400          | 1150           | 600           | 1300          | 1150           | 200                    | 1375          | 865            | 850                | 2400             |  |
| Lasalgaon  | Closed           | Closed        | Closed         | 800           | 1200          | 1000           | 300                    | 775           | 550            | -                  | -                |  |
| Pimpalgaon | Closed           | Closed        | Closed         | 400           | 750           | 575            | 151                    | 738           | 451            | -                  | -                |  |
| Pune       | 400              | 1100          | 750            | 400           | 1300          | 850            | 400                    | 1300          | 1100           | -                  | -                |  |
| Mumbai     | 600              | 1200          | 900            | 600           | 1100          | 850            | 500                    | 1100          | 850            | 800                | 1600             |  |
| Indore     | 300              | 950           | 625            | 300           | 1000          | 650            | 100                    | 1125          | 750            | 600                | 800              |  |
| Bangalore  | 500              | 1400          | 950            | 500           | 1400          | 950            | 1000                   | 1400          | 1200           | 1000               | 1400             |  |
| Ahmednagar | 100              | 1100          | 600            | 100           | 1100          | 600            | 300                    | 1700          | 1300           | -                  | -                |  |
| Solapur    | 200              | 1100          | 650            | 200           | 1000          | 600            | 100                    | 1500          | 650            | -                  | -                |  |

## **Onion Arrivals in Major Markets:**

| Arrivals in Qtls | Ahmedabad | Pune  | Mumbai | Delhi | Indore | Bangalore | Ahmednagar | Solapur |
|------------------|-----------|-------|--------|-------|--------|-----------|------------|---------|
| 29th Nov*        | 5445      | 16500 | 22500  | 9000  | 25000  | 95000     | 40000      | 20000   |
| 28th Nov*        | 10737     | 13500 | 21000  | 5250  | 20000  | 75000     | 40000      | 18000   |
| 28th Nov#        | NR        | 11920 | 17400  | 4681  | 14206  | 40070     | 25940      | 480     |