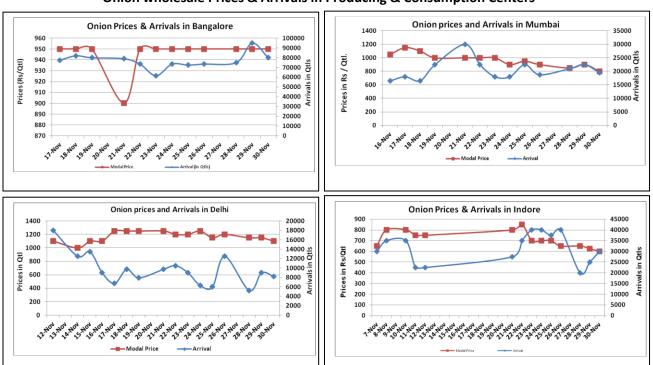

# **Onion wholesale Prices & Arrivals in Producing & Consumption Centers**

(Source: AGRIWATCH)

Note: The above graph is made on data collected by Agriwatch through private sources because Agmarknet data are not consistent and lots of gaps in reporting.

### Onion Prices & Arrivals in Major Mandis as on 30. Nov. 2016

| Man      | dis    | Lasalgaon | Pimpalgaon | Niphad  | Pune     | Indore  | Delhi     | Bangalore |
|----------|--------|-----------|------------|---------|----------|---------|-----------|-----------|
| Price (R | s/QtI) | 800-1600  | 500-1600   | 150-400 | 500-1100 | 300-900 | 1000-1600 | 500-1400  |
| Arrivals | (QtI)  | 18750     | 15000      | 1400    | 18750    | 30000   | 8250      | 80000     |

# Wholesale and Retail Prices in Major Markets:

| Prices in  | Wholesale Prices |       |       |              |        |        |                        |       |       |             | Consumer Affairs |  |
|------------|------------------|-------|-------|--------------|--------|--------|------------------------|-------|-------|-------------|------------------|--|
| Rs/Quintal | 30.Nov.2016#     |       |       | 29.Nov.2016# |        |        | Agmarknet 29.Nov.2016* |       |       | 30.Nov.2016 |                  |  |
| Market     | Min.             | Max.  | Modal | Min.         | Max.   | Modal  | Min.                   | Max.  | Modal | Wholesale   | Retail           |  |
|            | Price            | Price | Price | Price        | Price  | Price  | Price                  | Price | Price | Price       | Price            |  |
| Delhi      | 1000             | 1600  | 1100  | 900          | 1400   | 1150   | 200                    | 1250  | 852   | 775         | 2200             |  |
| Lasalgaon  | 800              | 1600  | 1200  | Closed       | Closed | Closed | NR                     | NR    | NR    | -           | -                |  |
| Pimpalgaon | 500              | 1600  | 1050  | Closed       | Closed | Closed | NR                     | NR    | NR    | -           | 1                |  |
| Pune       | 500              | 1100  | 800   | 400          | 1100   | 750    | 300                    | 1200  | 1000  | -           | -                |  |
| Mumbai     | 400              | 1200  | 800   | 600          | 1200   | 900    | 600                    | 1200  | 1000  | 900         | 1700             |  |
| Indore     | 300              | 900   | 600   | 300          | 950    | 625    | NR                     | NR    | NR    | 600         | 800              |  |
| Bangalore  | 500              | 1400  | 950   | 500          | 1400   | 950    | 1000                   | 1400  | 1000  | 1000        | 1400             |  |
| Ahmednagar | 100              | 1100  | 600   | 100          | 1100   | 600    | NR                     | NR    | NR    | -           | -                |  |
| Solapur    | 200              | 1100  | 650   | 200          | 1100   | 650    | 100                    | 1410  | 650   | -           | -                |  |

# **Onion Arrivals in Major Markets:**

| Arrivals in Qtls | Ahmedabad | Pune  | Mumbai | Delhi | Indore | Bangalore | Ahmednagar | Solapur |  |  |
|------------------|-----------|-------|--------|-------|--------|-----------|------------|---------|--|--|
| 30th Nov*        | 7894      | 18750 | 19500  | 8250  | 30000  | 80000     | 40000      | 20000   |  |  |
| 29th Nov*        | 5445      | 16500 | 22500  | 9000  | 25000  | 95000     | 40000      | 20000   |  |  |
| 29th Nov#        | NR        | 12570 | 13200  | 16184 | NR     | 54790     | NR         | 710     |  |  |