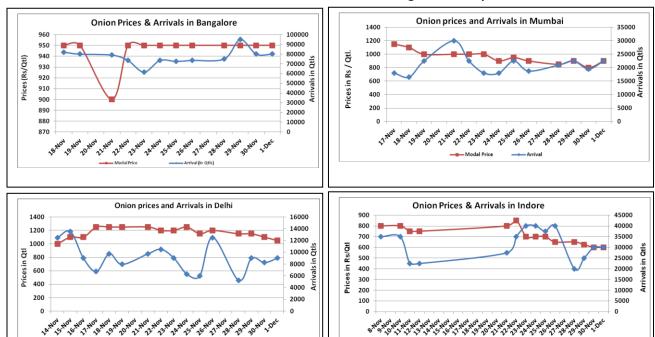

### Onion wholesale Prices & Arrivals in Producing & Consumption Centers

(Source: AGRIWATCH)

Note: The above graph is made on data collected by Agriwatch through private sources because Agmarknet data are not consistent and lots of gaps in reporting.