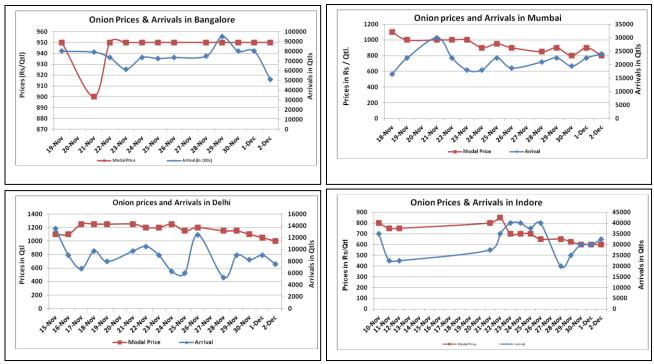

## **Onion wholesale Prices & Arrivals in Producing & Consumption Centers**

(Source: AGRIWATCH)

Note: The above graph is made on data collected by Agriwatch through private sources because Agmarknet data are not consistent and lots of gaps in reporting.

(Source: AGRIWATCH)