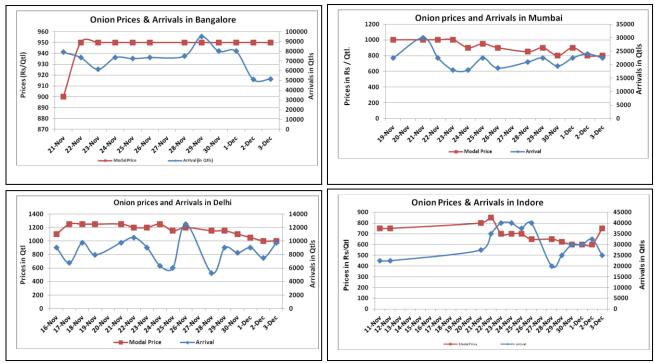

**Onion wholesale Prices & Arrivals in Producing & Consumption Centers** 

(Source: AGRIWATCH)

Note: The above graph is made on data collected by Agriwatch through private sources because Agmarknet data are not consistent and lots of gaps in reporting.