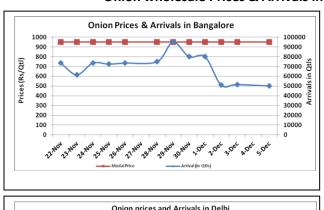

### Onion wholesale Prices & Arrivals in Producing & Consumption Centers

(Source: AGRIWATCH)

Note: The above graph is made on data collected by Agriwatch through private sources because Agmarknet data are not consistent and lots of gaps in reporting.

### Onion Prices & Arrivals in Major Mandis as on 05.Dec.2016

| Mandis         | Lasalgaon | Pimpalgaon | Niphad  | Pune     | Indore   | Delhi    | Bangalore |  |
|----------------|-----------|------------|---------|----------|----------|----------|-----------|--|
| Price (Rs/Qtl) | 700-1100  | 800-1100   | 150-400 | 500-1200 | 500-1000 | 900-1400 | 500-1400  |  |
| Arrivals (Qtl) | 22500     | 17500      | 400     | 12000    | 25000    | 12250    | 50000     |  |

### Onion Prices & Arrivals in Major Mandis as on 03.Dec.2016

| Mandis         | Lasalgaon | Pimpalgaon | Niphad  | Pune   | Indore   | Delhi    | Bangalore |
|----------------|-----------|------------|---------|--------|----------|----------|-----------|
| Price (Rs/Qtl) | Closed    | Closed     | 190-775 | Closed | 500-1000 | 900-1400 | 500-1400  |
| Arrivals (Qtl) | Closed    | Closed     | 600     | Closed | 25000    | 9750     | 51500     |