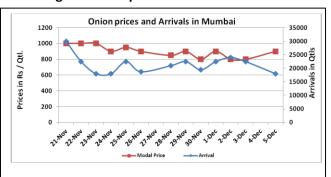

### Onion wholesale Prices & Arrivals in Producing & Consumption Centers

(Source: AGRIWATCH)

Note: The above graph is made on data collected by Agriwatch through private sources because Agmarknet data are not consistent and lots of gaps in reporting.

### Wholesale and Retail Prices in Major Markets:

| Prices in  | Wholesale Prices |       |       |              |        |        |                        |       |       |             | Consumer Affairs |  |
|------------|------------------|-------|-------|--------------|--------|--------|------------------------|-------|-------|-------------|------------------|--|
| Rs/Quintal | 05.Dec.2016#     |       |       | 03.Dec.2016# |        |        | Agmarknet 03.Dec.2016* |       |       | 05.Dec.2016 |                  |  |
| Market     | Min.             | Max.  | Modal | Min.         | Max.   | Modal  | Min.                   | Max.  | Modal | Wholesale   | Retail           |  |
|            | Price            | Price | Price | Price        | Price  | Price  | Price                  | Price | Price | Price       | Price            |  |
| Delhi      | 900              | 1400  | 1000  | 900          | 1400   | 1000   | 125                    | 1250  | 738   | 750         | 2400             |  |
| Lasalgaon  | 700              | 1100  | 900   | Closed       | Closed | Closed | -                      | -     | -     | -           | -                |  |
| Pimpalgaon | 800              | 1100  | 950   | Closed       | Closed | Closed | 100                    | 752   | 360   | -           | -                |  |
| Pune       | 500              | 1200  | 850   | Closed       | Closed | Closed | -                      | -     | -     | -           | -                |  |
| Mumbai     | 400              | 1200  | 800   | 400          | 1200   | 800    | 600                    | 900   | 750   | 750         | 1700             |  |
| Indore     | 500              | 1000  | 750   | 500          | 1000   | 750    | 100                    | 1000  | 625   | 600         | NR               |  |
| Bangalore  | 500              | 1400  | 950   | 500          | 1400   | 950    | 500                    | 1000  | 750   | NR          | NR               |  |
| Ahmednagar | 100              | 1200  | 650   | Closed       | Closed | Closed | -                      | -     | -     | -           | -                |  |
| Solapur    | 200              | 1500  | 850   | 200          | 1200   | 700    | 100                    | 1500  | 550   | -           | -                |  |

### **Onion Arrivals in Major Markets:**

| Arrivals in Qtls | Ahmedabad | Pune   | Mumbai | Delhi | Indore | Bangalore | Ahmednagar | Solapur |
|------------------|-----------|--------|--------|-------|--------|-----------|------------|---------|
| 05th Dec*        | 8614      | 12000  | 22500  | 12250 | 25000  | 50000     | 50000      | 35000   |
| 03rd Dec*        | 3306      | Closed | 22500  | 9750  | 25000  | 51500     | Closed     | 30000   |
| 03rd Dec#        | 3306      | -      | 13560  | 8435  | 10700  | 58370     | -          | 41230   |