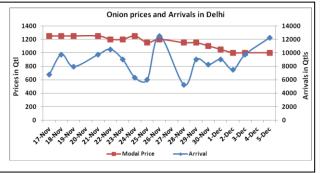

### Onion wholesale Prices & Arrivals in Producing & Consumption Centers

(Source: AGRIWATCH)

Note: The above graph is made on data collected by Agriwatch through private sources because Agmarknet data are not consistent and lots of gaps in reporting.

### Wholesale and Retail Prices in Major Markets:

| Prices in  | Wholesale Prices |       |       |              |        |        |                        |       |       |             | Consumer Affairs |  |
|------------|------------------|-------|-------|--------------|--------|--------|------------------------|-------|-------|-------------|------------------|--|
| Rs/Quintal | 05.Dec.2016#     |       |       | 03.Dec.2016# |        |        | Agmarknet 03.Dec.2016* |       |       | 05.Dec.2016 |                  |  |
| Market     | Min.             | Max.  | Modal | Min.         | Max.   | Modal  | Min.                   | Max.  | Modal | Wholesale   | Retail           |  |
|            | Price            | Price | Price | Price        | Price  | Price  | Price                  | Price | Price | Price       | Price            |  |
| Delhi      | 900              | 1400  | 1000  | 900          | 1400   | 1000   | 125                    | 1250  | 738   | 750         | 2400             |  |
| Lasalgaon  | 700              | 1100  | 900   | Closed       | Closed | Closed | -                      | -     | -     | -           | -                |  |
| Pimpalgaon | 800              | 1100  | 950   | Closed       | Closed | Closed | 100                    | 752   | 360   | -           | -                |  |
| Pune       | 500              | 1200  | 850   | Closed       | Closed | Closed | -                      | -     | -     | -           | -                |  |
| Mumbai     | 400              | 1200  | 800   | 400          | 1200   | 800    | 600                    | 900   | 750   | 750         | 1700             |  |
| Indore     | 500              | 1000  | 750   | 500          | 1000   | 750    | 100                    | 1000  | 625   | 600         | NR               |  |
| Bangalore  | 500              | 1400  | 950   | 500          | 1400   | 950    | 500                    | 1000  | 750   | NR          | NR               |  |
| Ahmednagar | 100              | 1200  | 650   | Closed       | Closed | Closed | -                      | -     | -     | -           | -                |  |
| Solapur    | 200              | 1500  | 850   | 200          | 1200   | 700    | 100                    | 1500  | 550   | -           | -                |  |

### **Onion Arrivals in Major Markets:**

| Arrivals in Qtls | Ahmedabad | Pune   | Mumbai | Delhi | Indore | Bangalore | Ahmednagar | Solapur |
|------------------|-----------|--------|--------|-------|--------|-----------|------------|---------|
| 05th Dec*        | 8614      | 12000  | 22500  | 12250 | 25000  | 50000     | 50000      | 35000   |
| 03rd Dec*        | 3306      | Closed | 22500  | 9750  | 25000  | 51500     | Closed     | 30000   |
| 03rd Dec#        | 3306      | -      | 13560  | 8435  | 10700  | 58370     | -          | 41230   |