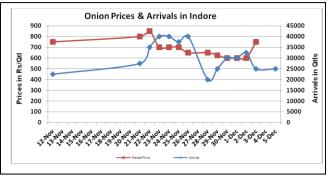

### Onion wholesale Prices & Arrivals in Producing & Consumption Centers

(Source: AGRIWATCH)

Note: The above graph is made on data collected by Agriwatch through private sources because Agmarknet data are not consistent and lots of gaps in reporting.

### Onion Prices & Arrivals in Major Mandis as on 05.Dec.2016

| Mandis         | Lasalgaon | Pimpalgaon | Niphad  | Pune     | Indore   | Delhi    | Bangalore |  |
|----------------|-----------|------------|---------|----------|----------|----------|-----------|--|
| Price (Rs/Qtl) | 700-1100  | 800-1100   | 150-400 | 500-1200 | 500-1000 | 900-1400 | 500-1400  |  |
| Arrivals (Qtl) | 22500     | 17500      | 400     | 12000    | 25000    | 12250    | 50000     |  |

### Onion Prices & Arrivals in Major Mandis as on 03.Dec.2016

| Mandis         | Lasalgaon | Pimpalgaon | Niphad  | Pune   | Indore   | Delhi    | Bangalore |
|----------------|-----------|------------|---------|--------|----------|----------|-----------|
| Price (Rs/Qtl) | Closed    | Closed     | 190-775 | Closed | 500-1000 | 900-1400 | 500-1400  |
| Arrivals (Qtl) | Closed    | Closed     | 600     | Closed | 25000    | 9750     | 51500     |