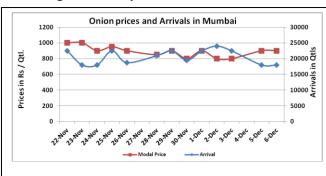

### **Onion wholesale Prices & Arrivals in Producing & Consumption Centers**

(Source: AGRIWATCH)

Note: The above graph is made on data collected by Agriwatch through private sources because Agmarknet data are not consistent and lots of gaps in reporting.

### Wholesale and Retail Prices in Major Markets:

| Prices in  | Wholesale Prices |          |        |              |       |       |                        |       |       |             | Consumer Affairs |  |
|------------|------------------|----------|--------|--------------|-------|-------|------------------------|-------|-------|-------------|------------------|--|
| Rs/Quintal | 06               | .Dec.201 | 6#     | 05.Dec.2016# |       |       | Agmarknet 05.Dec.2016* |       |       | 06.Dec.2016 |                  |  |
| Market     | Min.             | Max.     | Modal  | Min.         | Max.  | Modal | Min.                   | Max.  | Modal | Wholesale   | Retail           |  |
| iviarket   | Price            | Price    | Price  | Price        | Price | Price | Price                  | Price | Price | Price       | Price            |  |
| Delhi      | 700              | 1200     | 950    | 900          | 1400  | 1000  | 200                    | 1250  | 754   | 500         | 1700             |  |
| Lasalgaon  | 700              | 1100     | 900    | 700          | 1100  | 900   | 200                    | 651   | 500   | -           | -                |  |
| Pimpalgaon | 600              | 1000     | 800    | 800          | 1100  | 950   | 150                    | 721   | 375   | -           | -                |  |
| Pune       | 500              | 1200     | 850    | 500          | 1200  | 850   | 300                    | 1200  | 1000  | -           | -                |  |
| Mumbai     | 600              | 1200     | 900    | 400          | 1200  | 800   | 650                    | 950   | 800   | 650         | 1900             |  |
| Indore     | 300              | 1000     | 650    | 500          | 1000  | 750   | 100                    | 1000  | 625   | 1600        | 1800             |  |
| Bangalore  | 500              | 1400     | 950    | 500          | 1400  | 950   | 600                    | 1000  | 800   | 1500        | 2600             |  |
| Ahmednagar | 100              | 1200     | 650    | 100          | 1200  | 650   | -                      | -     | -     | -           | -                |  |
| Solapur    | Closed           | Closed   | Closed | 200          | 1500  | 850   | -                      | -     | -     | -           | -                |  |

### **Onion Arrivals in Major Markets:**

| Arrivals in Qtls | Ahmedabad | Pune  | Mumbai | Delhi | Indore | Bangalore | Ahmednagar | Solapur |
|------------------|-----------|-------|--------|-------|--------|-----------|------------|---------|
| 06th Dec*        | 2897      | 12000 | 18000  | 10800 | 25000  | 44500     | NA         | Closed  |
| 05th Dec*        | 8614      | 12000 | 22500  | 12250 | 25000  | 50000     | 50000      | 35000   |
| 05th Dec#        | 8614      | 14740 | 11200  | 2689  | 11200  | 50470     | -          | -       |