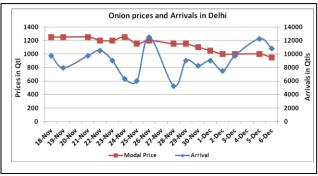

### **Onion wholesale Prices & Arrivals in Producing & Consumption Centers**

(Source: AGRIWATCH)

Note: The above graph is made on data collected by Agriwatch through private sources because Agmarknet data are not consistent and lots of gaps in reporting.

### Onion Prices & Arrivals in Major Mandis as on 06. Dec. 2016

| Mandis         | Lasalgaon | Pimpalgaon | Niphad  | Pune     | Indore   | Delhi    | Bangalore |  |
|----------------|-----------|------------|---------|----------|----------|----------|-----------|--|
| Price (Rs/Qtl) | 700-1100  | 600-1000   | 200-750 | 500-1200 | 300-1000 | 700-1200 | 500-1400  |  |
| Arrivals (Qtl) | 20000     | 22500      | 200     | 12000    | 25000    | 10800    | 44500     |  |

### Onion Prices & Arrivals in Major Mandis as on 05.Dec.2016

| Mandis         | Lasalgaon | Pimpalgaon | Niphad  | Pune     | Indore   | Delhi    | Bangalore |  |
|----------------|-----------|------------|---------|----------|----------|----------|-----------|--|
| Price (Rs/Qtl) | 700-1100  | 800-1100   | 150-400 | 500-1200 | 500-1000 | 900-1400 | 500-1400  |  |
| Arrivals (Qtl) | 22500     | 17500      | 400     | 12000    | 25000    | 12250    | 50000     |  |

### Wholesale and Retail Prices in Major Markets:

| Prices in  | Wholesale Prices |          |        |              |       |       |                        |       |       |             | Consumer Affairs |  |
|------------|------------------|----------|--------|--------------|-------|-------|------------------------|-------|-------|-------------|------------------|--|
| Rs/Quintal | 06               | .Dec.201 | 6#     | 05.Dec.2016# |       |       | Agmarknet 05.Dec.2016* |       |       | 06.Dec.2016 |                  |  |
| Market     | Min.             | Max.     | Modal  | Min.         | Max.  | Modal | Min.                   | Max.  | Modal | Wholesale   | Retail           |  |
| iviarket   | Price            | Price    | Price  | Price        | Price | Price | Price                  | Price | Price | Price       | Price            |  |
| Delhi      | 700              | 1200     | 950    | 900          | 1400  | 1000  | 200                    | 1250  | 754   | 500         | 1700             |  |
| Lasalgaon  | 700              | 1100     | 900    | 700          | 1100  | 900   | 200                    | 651   | 500   | -           | -                |  |
| Pimpalgaon | 600              | 1000     | 800    | 800          | 1100  | 950   | 150                    | 721   | 375   | -           | -                |  |
| Pune       | 500              | 1200     | 850    | 500          | 1200  | 850   | 300                    | 1200  | 1000  | -           | -                |  |
| Mumbai     | 600              | 1200     | 900    | 400          | 1200  | 800   | 650                    | 950   | 800   | 650         | 1900             |  |
| Indore     | 300              | 1000     | 650    | 500          | 1000  | 750   | 100                    | 1000  | 625   | 1600        | 1800             |  |
| Bangalore  | 500              | 1400     | 950    | 500          | 1400  | 950   | 600                    | 1000  | 800   | 1500        | 2600             |  |
| Ahmednagar | 100              | 1200     | 650    | 100          | 1200  | 650   | -                      | -     | -     | -           | -                |  |
| Solapur    | Closed           | Closed   | Closed | 200          | 1500  | 850   | -                      | -     | -     | -           | -                |  |

### **Onion Arrivals in Major Markets:**

| Arrivals in Qtls | Ahmedabad | Pune  | Mumbai | Delhi | Indore | Bangalore | Ahmednagar | Solapur |
|------------------|-----------|-------|--------|-------|--------|-----------|------------|---------|
| 06th Dec*        | 2897      | 12000 | 18000  | 10800 | 25000  | 44500     | NA         | Closed  |
| 05th Dec*        | 8614      | 12000 | 22500  | 12250 | 25000  | 50000     | 50000      | 35000   |
| 05th Dec#        | 8614      | 14740 | 11200  | 2689  | 11200  | 50470     | -          | -       |