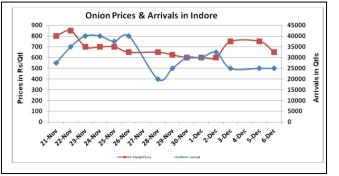

### **Onion wholesale Prices & Arrivals in Producing & Consumption Centers**

(Source: AGRIWATCH)

Note: The above graph is made on data collected by Agriwatch through private sources because Agmarknet data are not consistent and lots of gaps in reporting.

### Onion Prices & Arrivals in Major Mandis as on 06. Dec. 2016

| Mandis         | Lasalgaon | Pimpalgaon | Niphad  | Pune     | Indore   | Delhi    | Bangalore |  |
|----------------|-----------|------------|---------|----------|----------|----------|-----------|--|
| Price (Rs/Qtl) | 700-1100  | 600-1000   | 200-750 | 500-1200 | 300-1000 | 700-1200 | 500-1400  |  |
| Arrivals (Qtl) | 20000     | 22500      | 200     | 12000    | 25000    | 10800    | 44500     |  |

### Onion Prices & Arrivals in Major Mandis as on 05.Dec.2016

| Mandis         | Lasalgaon | Pimpalgaon | Niphad  | Pune     | Indore   | Delhi    | Bangalore |  |
|----------------|-----------|------------|---------|----------|----------|----------|-----------|--|
| Price (Rs/Qtl) | 700-1100  | 800-1100   | 150-400 | 500-1200 | 500-1000 | 900-1400 | 500-1400  |  |
| Arrivals (Qtl) | 22500     | 17500      | 400     | 12000    | 25000    | 12250    | 50000     |  |

### Wholesale and Retail Prices in Major Markets:

| Prices in  | Wholesale Prices |          |        |              |       |       |                        |       |       |             | Consumer Affairs |  |
|------------|------------------|----------|--------|--------------|-------|-------|------------------------|-------|-------|-------------|------------------|--|
| Rs/Quintal | 06               | .Dec.201 | 6#     | 05.Dec.2016# |       |       | Agmarknet 05.Dec.2016* |       |       | 06.Dec.2016 |                  |  |
| Market     | Min.             | Max.     | Modal  | Min.         | Max.  | Modal | Min.                   | Max.  | Modal | Wholesale   | Retail           |  |
| iviarket   | Price            | Price    | Price  | Price        | Price | Price | Price                  | Price | Price | Price       | Price            |  |
| Delhi      | 700              | 1200     | 950    | 900          | 1400  | 1000  | 200                    | 1250  | 754   | 500         | 1700             |  |
| Lasalgaon  | 700              | 1100     | 900    | 700          | 1100  | 900   | 200                    | 651   | 500   | -           | -                |  |
| Pimpalgaon | 600              | 1000     | 800    | 800          | 1100  | 950   | 150                    | 721   | 375   | -           | -                |  |
| Pune       | 500              | 1200     | 850    | 500          | 1200  | 850   | 300                    | 1200  | 1000  | -           | -                |  |
| Mumbai     | 600              | 1200     | 900    | 400          | 1200  | 800   | 650                    | 950   | 800   | 650         | 1900             |  |
| Indore     | 300              | 1000     | 650    | 500          | 1000  | 750   | 100                    | 1000  | 625   | 1600        | 1800             |  |
| Bangalore  | 500              | 1400     | 950    | 500          | 1400  | 950   | 600                    | 1000  | 800   | 1500        | 2600             |  |
| Ahmednagar | 100              | 1200     | 650    | 100          | 1200  | 650   | -                      | -     | -     | -           | -                |  |
| Solapur    | Closed           | Closed   | Closed | 200          | 1500  | 850   | -                      | -     | -     | -           | -                |  |

### **Onion Arrivals in Major Markets:**

| Arrivals in Qtls | Ahmedabad | Pune  | Mumbai | Delhi | Indore | Bangalore | Ahmednagar | Solapur |
|------------------|-----------|-------|--------|-------|--------|-----------|------------|---------|
| 06th Dec*        | 2897      | 12000 | 18000  | 10800 | 25000  | 44500     | NA         | Closed  |
| 05th Dec*        | 8614      | 12000 | 22500  | 12250 | 25000  | 50000     | 50000      | 35000   |
| 05th Dec#        | 8614      | 14740 | 11200  | 2689  | 11200  | 50470     | -          | -       |