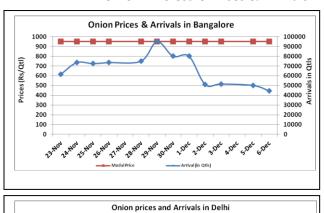

### **Onion wholesale Prices & Arrivals in Producing & Consumption Centers**

(Source: AGRIWATCH)

Note: The above graph is made on data collected by Agriwatch through private sources because Agmarknet data are not consistent and lots of gaps in reporting.

### Onion Prices & Arrivals in Major Mandis as on 06. Dec. 2016

| Mandis         | Lasalgaon | Pimpalgaon | Niphad  | Pune     | Indore   | Delhi    | Bangalore |  |
|----------------|-----------|------------|---------|----------|----------|----------|-----------|--|
| Price (Rs/Qtl) | 700-1100  | 600-1000   | 200-750 | 500-1200 | 300-1000 | 700-1200 | 500-1400  |  |
| Arrivals (Qtl) | 20000     | 22500      | 200     | 12000    | 25000    | 10800    | 44500     |  |

### Onion Prices & Arrivals in Major Mandis as on 05.Dec.2016

| Mandis         | Lasalgaon | Pimpalgaon | Niphad  | Pune     | Indore   | Delhi    | Bangalore |  |
|----------------|-----------|------------|---------|----------|----------|----------|-----------|--|
| Price (Rs/Qtl) | 700-1100  | 800-1100   | 150-400 | 500-1200 | 500-1000 | 900-1400 | 500-1400  |  |
| Arrivals (Qtl) | 22500     | 17500      | 400     | 12000    | 25000    | 12250    | 50000     |  |

### **Onion Arrivals in Major Markets:**

| Arrivals in Qtls | Ahmedabad | Pune  | Mumbai | Delhi | Indore | Bangalore | Ahmednagar | Solapur |
|------------------|-----------|-------|--------|-------|--------|-----------|------------|---------|
| 06th Dec*        | 2897      | 12000 | 18000  | 10800 | 25000  | 44500     | NA         | Closed  |
| 05th Dec*        | 8614      | 12000 | 22500  | 12250 | 25000  | 50000     | 50000      | 35000   |
| 05th Dec#        | 8614      | 14740 | 11200  | 2689  | 11200  | 50470     | -          | -       |