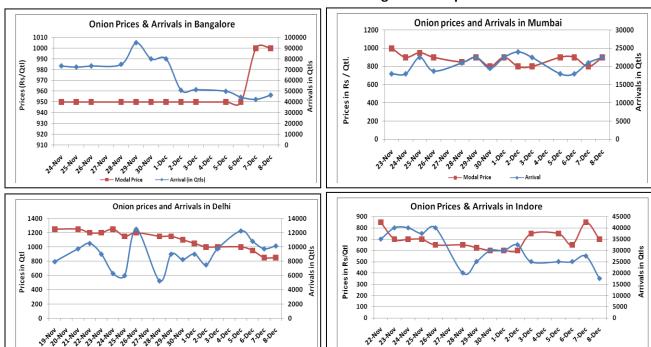

## Onion wholesale Prices & Arrivals in Producing & Consumption Centers

(Source: AGRIWATCH)

Note: The above graph is made on data collected by Agriwatch through private sources because Agmarknet data are not consistent and lots of gaps in reporting.