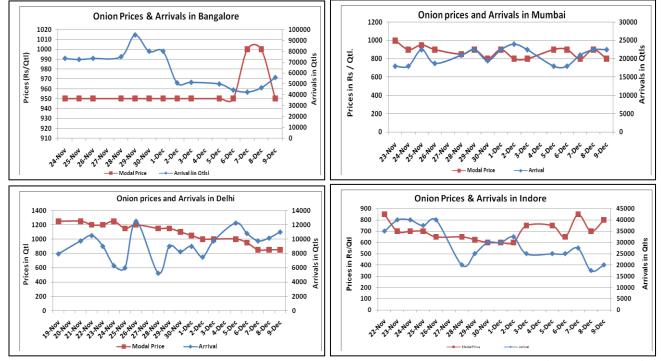

## **Onion wholesale Prices & Arrivals in Producing & Consumption Centers**

(Source: AGRIWATCH)

Note: The above graph is made on data collected by Agriwatch through private sources because Agmarknet data are not consistent and lots of gaps in reporting.

(Source: AGRIWATCH)