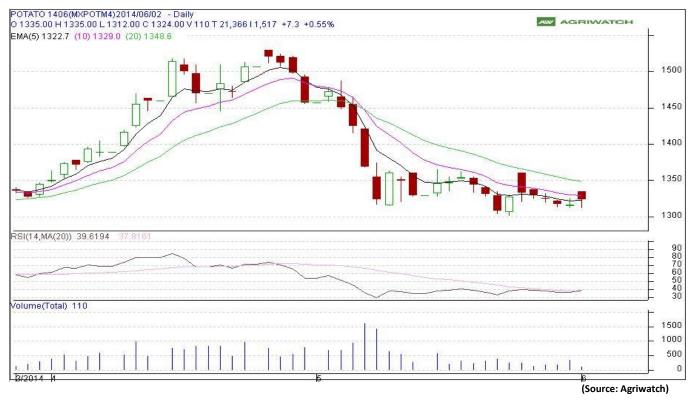

#### Potato Futures Analysis: (As on 3 June 2014)

(Source: MCX)

#### **Daily Price Chart of MCX- Agra June Contract:**

Candlestick chart pattern reveals bearish trend in the market. RSI is moving down in neutral zone in the market indicates prices may down in the market. Volumes are not supporting the prices. Prices may take support at Rs. 1300/- quintal in short term. Expected Price range may vary in the range of Rs. 1300 - 1350/ quintal.