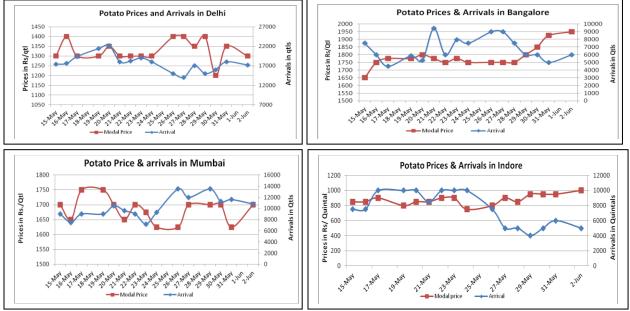

## Potato Wholesale Prices & Arrivals trend in Consumption Centers

(Source: AGRIWATCH)

## Potato Prices & Arrivals in major Mandis as on 02.6.2014

| Mandis          | Khandauli | Farrukhabad | Kanpur    | Indore   | Bangalore | Tarkeshwar(W.B) | Burdwan (W.B) |
|-----------------|-----------|-------------|-----------|----------|-----------|-----------------|---------------|
| Price (Rs./Qtl) | 1300-1500 | 1300-1400   | 1100-1400 | 500-1500 | 1900-2000 | 1340            | 1230          |
| Arrivals (Qtl)  | 54000     | -           | 30000     | 5000     | 6000      | -               | -             |

## Potato Prices & Arrivals in major Mandis as on 31.5.2014

| Mandis          | Khandauli | Farrukhabad | Kanpur    | Indore   | Bangalore | Tarkeshwar(W.B) | Burdwan (W.B |
|-----------------|-----------|-------------|-----------|----------|-----------|-----------------|--------------|
| Price (Rs./Qtl) | 1300-1500 | 1300-1500   | 1100-1400 | 500-1400 | 1900-1950 | Closed          | Closed       |
| Arrivals (Qtl)  | 53100     |             | 13000     | 6000     | 5000      | Closed          | Closed       |