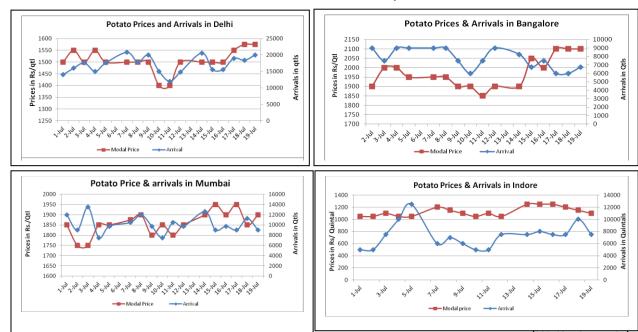

Potato Wholesale Prices & Arrivals trend in Consumption Centers

Note: The above graph is made on data collected by Agriwatch through private sources because Agmarknet data are not consistent and lots of gaps in reporting.

#### Potato Prices & Arrivals in major Mandis as on 19.7.2014

| Mandis          | Khandauli | Farrukhabad | Kanpur    | Indore   | Bangalore | Tarkeshwar(W.B) | Burdwan (W.B) |
|-----------------|-----------|-------------|-----------|----------|-----------|-----------------|---------------|
| Price (Rs./Qtl) | 1500-1700 | 1500-1550   | 1400-1700 | 500-1700 | 2000-2200 | Closed          | Closed        |
| Arrivals (Qtl)  | 63000     | -           | 8000      | 7500     | 6750      | Closed          | Closed        |

### Potato Prices & Arrivals in major Mandis as on 18.7.2014

| Mandis          | Khandauli | Farrukhabad | Kanpur    | Indore   | Bangalore | Tarkeshwar(W.B) | Burdwan (W.B |
|-----------------|-----------|-------------|-----------|----------|-----------|-----------------|--------------|
| Price (Rs./Qtl) | 1500-1700 | 1450-1500   | 1300-1700 | 500-1800 | 2000-2200 | 1400            | 1300         |
| Arrivals (Qtl)  | 54000     | -           | 8000      | 10000    | 6000      | -               | -            |
|                 |           |             |           |          |           |                 |              |

(Source: Agriwatch)