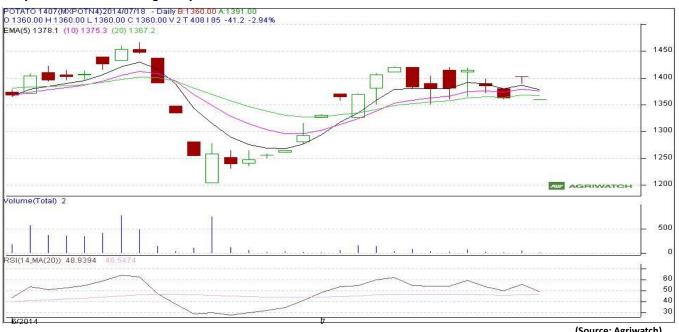

# **Market Intelligence System**

|        | Exchange | Expiry Date | Today's<br>Close<br>Price | Previous<br>Close Price | Net<br>Change | Today's<br>Open<br>Interest | Previous<br>Day Open<br>Interest | Change   |
|--------|----------|-------------|---------------------------|-------------------------|---------------|-----------------------------|----------------------------------|----------|
| ΡΟΤΑΤΟ | MCX      | 30-Jul-14   | 1360.00                   | 1401.20                 | -41.20        | 1275                        | 1305                             | -30      |
| ΡΟΤΑΤΟ | МСХ      | 28-Aug-14   | 1530.90                   | 1530.90                 | 0.00          | 420                         | 420                              | 0        |
|        |          |             |                           |                         |               |                             | (Sour                            | ce: MCX) |

#### Potato Futures Analysis: (As on 18 July 2014)

#### Daily Price Chart of MCX- Agra July Contract:

(Source: Agriwatch)

Candlestick chart pattern reveals range bound movement in the market. RSI is moving downward in neutral region indicates prices may go down in the market. Volumes are not supporting the prices. Prices may take support at Rs. 1335/- quintal in short term. Expected Price range may vary in the range of Rs. 1335 - 1420/ quintal.